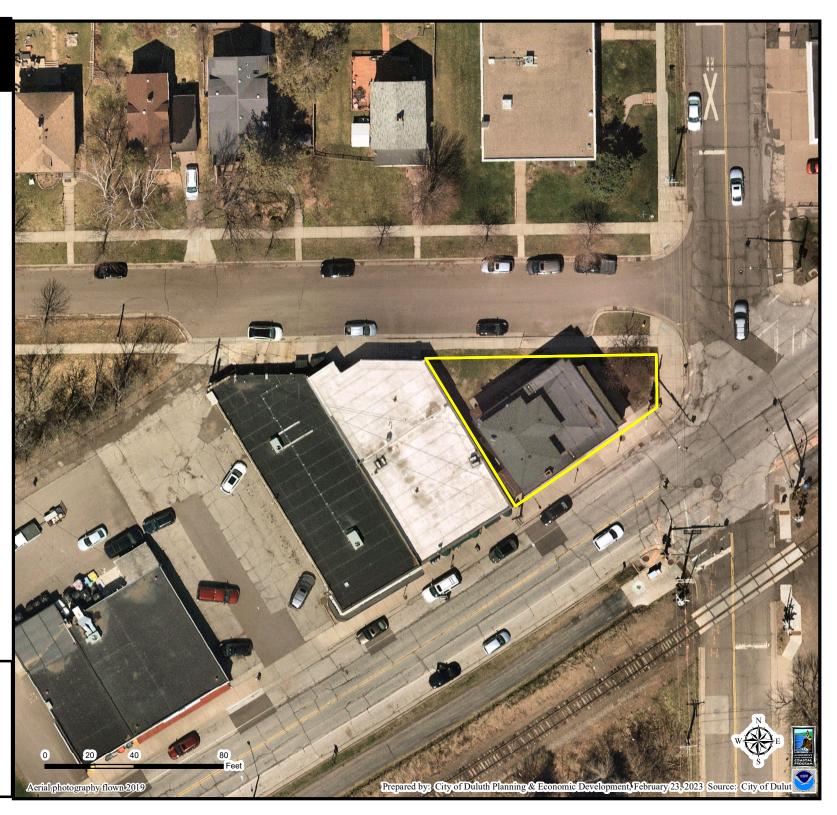

# Planning & Development Division

Planning & Economic Development Department

Room 160 411 West First Street Duluth, Minnesota 55802

| File Number                                | PL 23-067 |                                   | Contact          | С           | Chris Lee, clee@duluthmn.gov |                |  |  |  |
|--------------------------------------------|-----------|-----------------------------------|------------------|-------------|------------------------------|----------------|--|--|--|
| Туре                                       | Interim U | se Permit– Vacation Dwelling Unit | Planning Con     | nmission D  | ate                          | May 9, 2023    |  |  |  |
| Deadline                                   | Applicat  | ion Date                          | April 3, 2023    | 6           | 50 Days                      | June 2, 2023   |  |  |  |
| for Action                                 |           |                                   |                  | 3 1         | 120 Days                     | August 1, 2023 |  |  |  |
| Location of Subject 4428 Regent St, Unit 2 |           |                                   |                  | ·           |                              |                |  |  |  |
| Applicant                                  | Joe Golcz |                                   | Contact          |             |                              |                |  |  |  |
| Agent                                      | Heirloom  | Property Management               | Contact          |             |                              |                |  |  |  |
| Legal Descript                             | ion       | PID # 010-3000-00100              |                  |             |                              |                |  |  |  |
| Site Visit Date                            |           | April 25, 2023                    | Sign Notice Date |             |                              | April 25, 2023 |  |  |  |
| Neighbor Lette                             | er Date   | April 14, 2023                    | Number of L      | etters Sent | t 4                          | 47             |  |  |  |

**Current History:** Structure is currently two-story mixed-use building. The lower floor has a commercial tenant and the upper level has two dwelling units.

#### **Review and Discussion Items:**

- 1) Applicant's property is located at 4428 Regent St, Unit 2. The proposed vacation dwelling unit contains 2 bedrooms, which would allow for a maximum of 5 guests.
- 2) Permit holders must designate a managing agent or local contact who resides with 25 miles of the City and who has authority to act for the owner in responding 24 hours a day to complaints from neighbors or the City. Permit holder must provide the contact information for the managing agent or local contact to all property owners within 100 feet of the property boundary. The applicant has listed Heirloom Property management to serve as the managing agent.
- 3) The site is not required to provide off-street parking. There will not be any campers or trailers parked on the property.
- 4) The site does not have any outdoor amenities.
- 5) A time limit on this Interim Use Permit ("IUP") is needed to minimize negative impacts to surrounding residential uses thereby causing damage to the public's health, safety and welfare. Section 50-20.3.U.7 states the IUP shall expire upon change in ownership of the property or in six years, whichever occurs first.
- 6) Applicant has applied for all relevant permits and licenses and these are contingent upon approval of the Interim Use Permit for a Vacation Dwelling Unit.
- 7) Applicant must comply with Vacation Regulations (included with staff report), including providing information to guests on city rules (included with staff report as "Selected City Ordinances on Parking, Parks, Pets, and Noise").