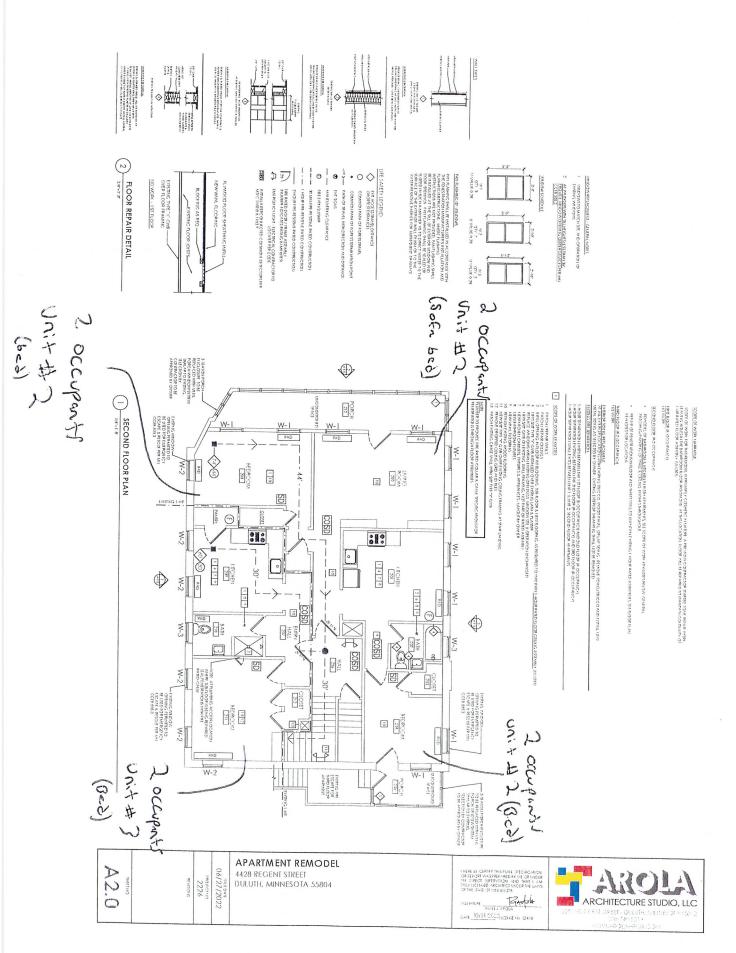

**Current History:** Structure is currently two-story mixed-use building. The lower floor has a commercial tenant and the upper level has two dwelling units.

Unit #2