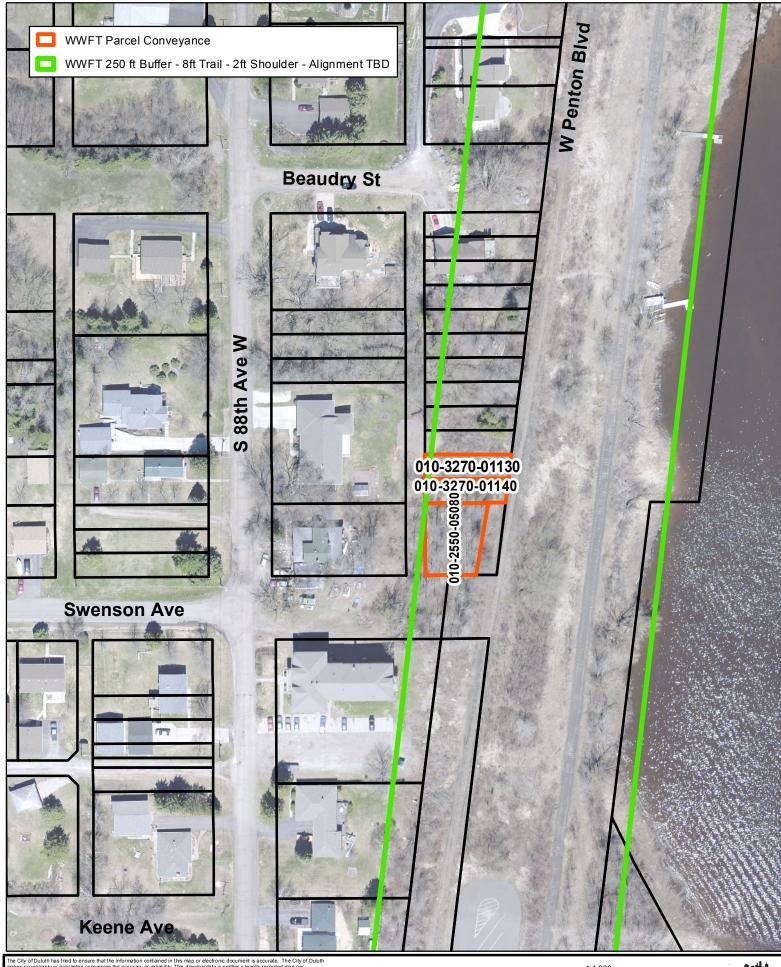

The City of Duth has triad be ensure that the information contained in this map or dectoring document is accurate. The City of Duth mates no warrant for guarantee concerning the accuracy or reliability. This dawayida is neither a legally recorded map nor a survey and is not intended to be used as one. The drawing/data is a come point of records, information and data located in various City. County and State offices and other sources affecting the areas shown and is to be used for reference purposes only. The City of Duth shall not be liable for errors contained within this data provided or for any damages in connection with the use of this information contained within.

City of Duluth WWFT Trail - Proposed 1:1,200 1 inch = 100 feet \_\_\_\_\_\_Feet \_\_\_\_\_\_100

Photo Date: May 2013 Print Date: 8/26/2015

Prepared By: The City of Duluth GIS Office

The City of Duluth requires that this mapidata not be redistributed to any party in whole or in part, including any derivative works of products generated by combining the data with other data, unless authorized by the City of Dulut GIS diffec.