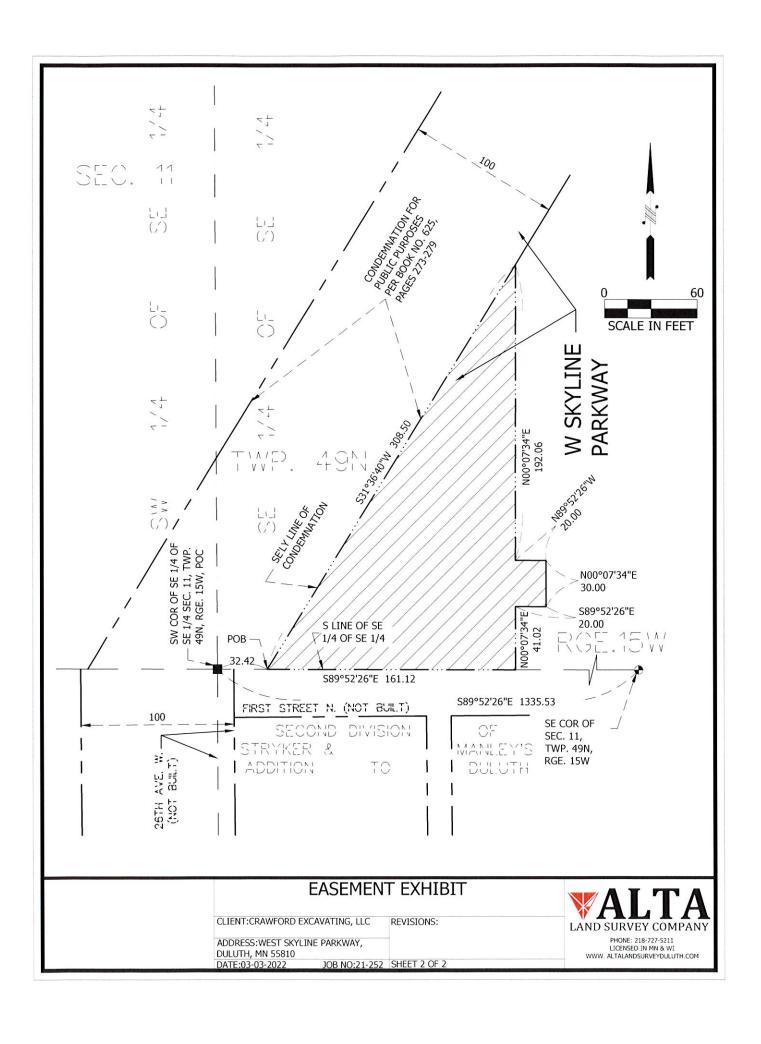

## LEGAL DESCRIPTION FOR STREET AND UTILITY EASEMENT

An easement for street and utility purposes lying over, under and across that part of the Southeast Quarter of the Southeast Quarter of Section 11, Township 49 North, Range 15 West of the Fourth Principal Meridian, St. Louis County, Minnesota, described as follows:

Commencing at the Southwest corner of said Southeast Quarter of the Southeast Quarter; thence on an assumed bearing of South 89 degrees 52 minutes 26 seconds East, along the South line of said Southeast Quarter of Southeast Quarter 32.42 feet to the point of beginning of the easement herein described; thence South 89 degrees 52 minutes 26 seconds East, along said South line 161.12 feet; thence North 00 degrees 07 minutes 34 seconds East 41.02 feet; thence South 89 degrees 52 minutes 26 seconds East 20.00 feet; thence North 00 degrees 07 minutes 34 seconds East 30.00 feet; thence North 89 degrees 52 minutes 26 seconds West 20.00 feet; thence North 00 degrees 07 minutes 34 seconds East 192.06 feet to the intersection with the Southeasterly line of the parcel described in the Order, Judgement and Decree recorded on August 18, 1934, in Book No. 625, Pages 273 thru 279, in the Office of the St. Louis County Recorder; thence South 31 degrees 36 minutes 40 seconds West, along said Southeasterly line 308.50 feet to the point of beginning.

Said utility easement contains 21,794 Sq. Feet or 0.50 Acres.