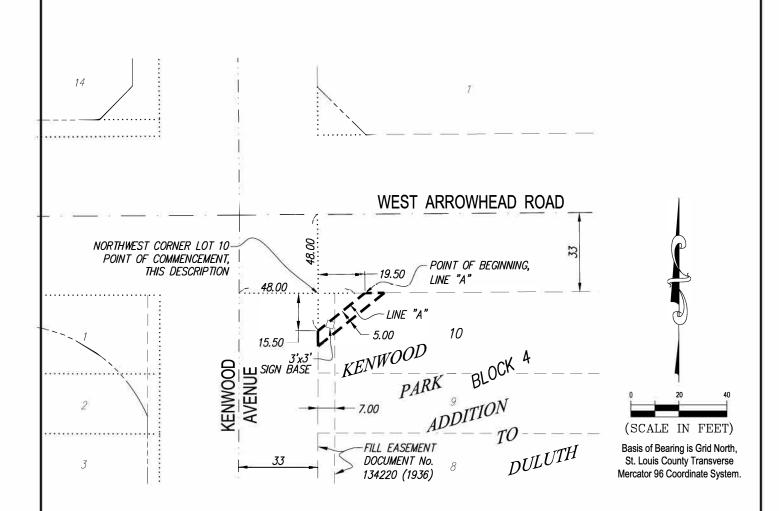

## TEMPORARY EASEMENT:

All that part of Lot Ten (10), Block Four (4), KENWOOD PARK ADDITION TO DULUTH, City of Duluth, St. Louis County, Minnesota lying between two lines 0.00 feet and 5.00 feet southeasterly of the following described Line "A":

## LINE "A"

Commencing at the northwest corner of said Lot 10, thence easterly along the north line of said Lot 10, a distance of 19.50 feet to the Point of Beginning of the line to be described; thence southwesterly to a point on the west line of said Lot 10, distant 15.50 feet southerly of said northwest corner and said line there terminating.