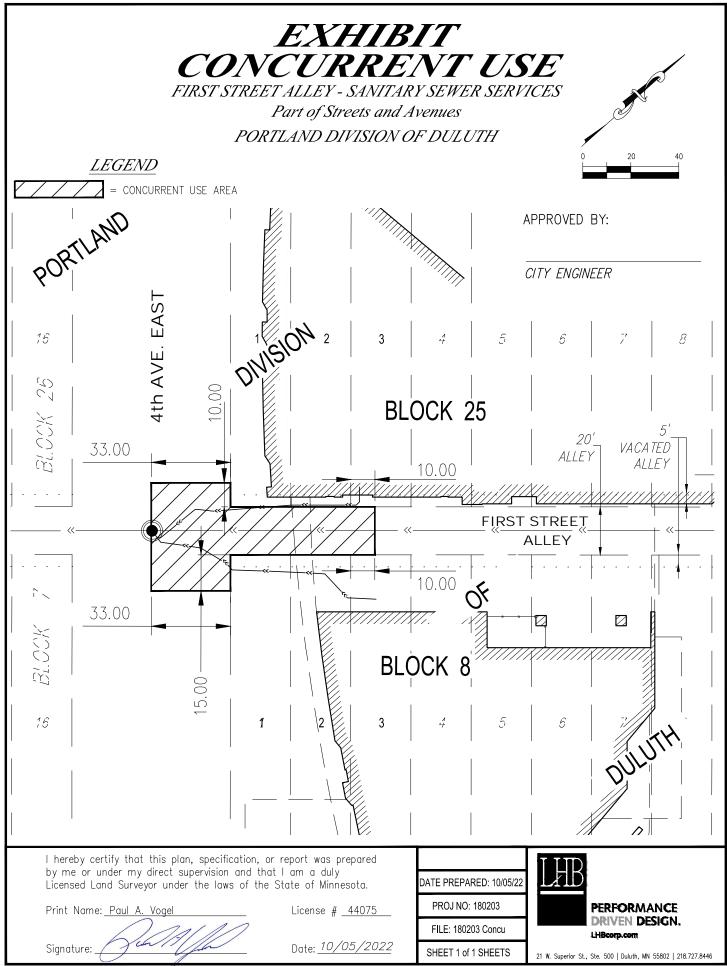

## LEGAL DESCRIPTION:

All that part of East First Street Alley adjacent to Lots 1, 2 and the southwesterly 10.00 feet of Lot 3 and that part of Fourth Avenue East adjacent to the southeasterly 10.00 feet of said Lot 1; all in Block 25, PORTLAND DIVISION OF DULUTH, City of Duluth, St. Louis County, Minnesota.

## AND

All that part of East First Street Alley adjacent to Lots 1, 2 and the southwesterly 10.00 feet of Lot 3 and that part of Fourth Avenue East adjacent to the northwesterly 15.00 feet of said Lot 1; all in Block 8, PORTLAND DIVISION OF DULUTH, City of Duluth, St. Louis County, Minnesota.

I hereby certify that this survey, plan, or report was prepared by me or under my direct supervision and that I am a duly Licensed Land Surveyor under the laws of the State of Minnesota.

Paul A. Vogel Signed License No. 44075 Date 11/05/2022