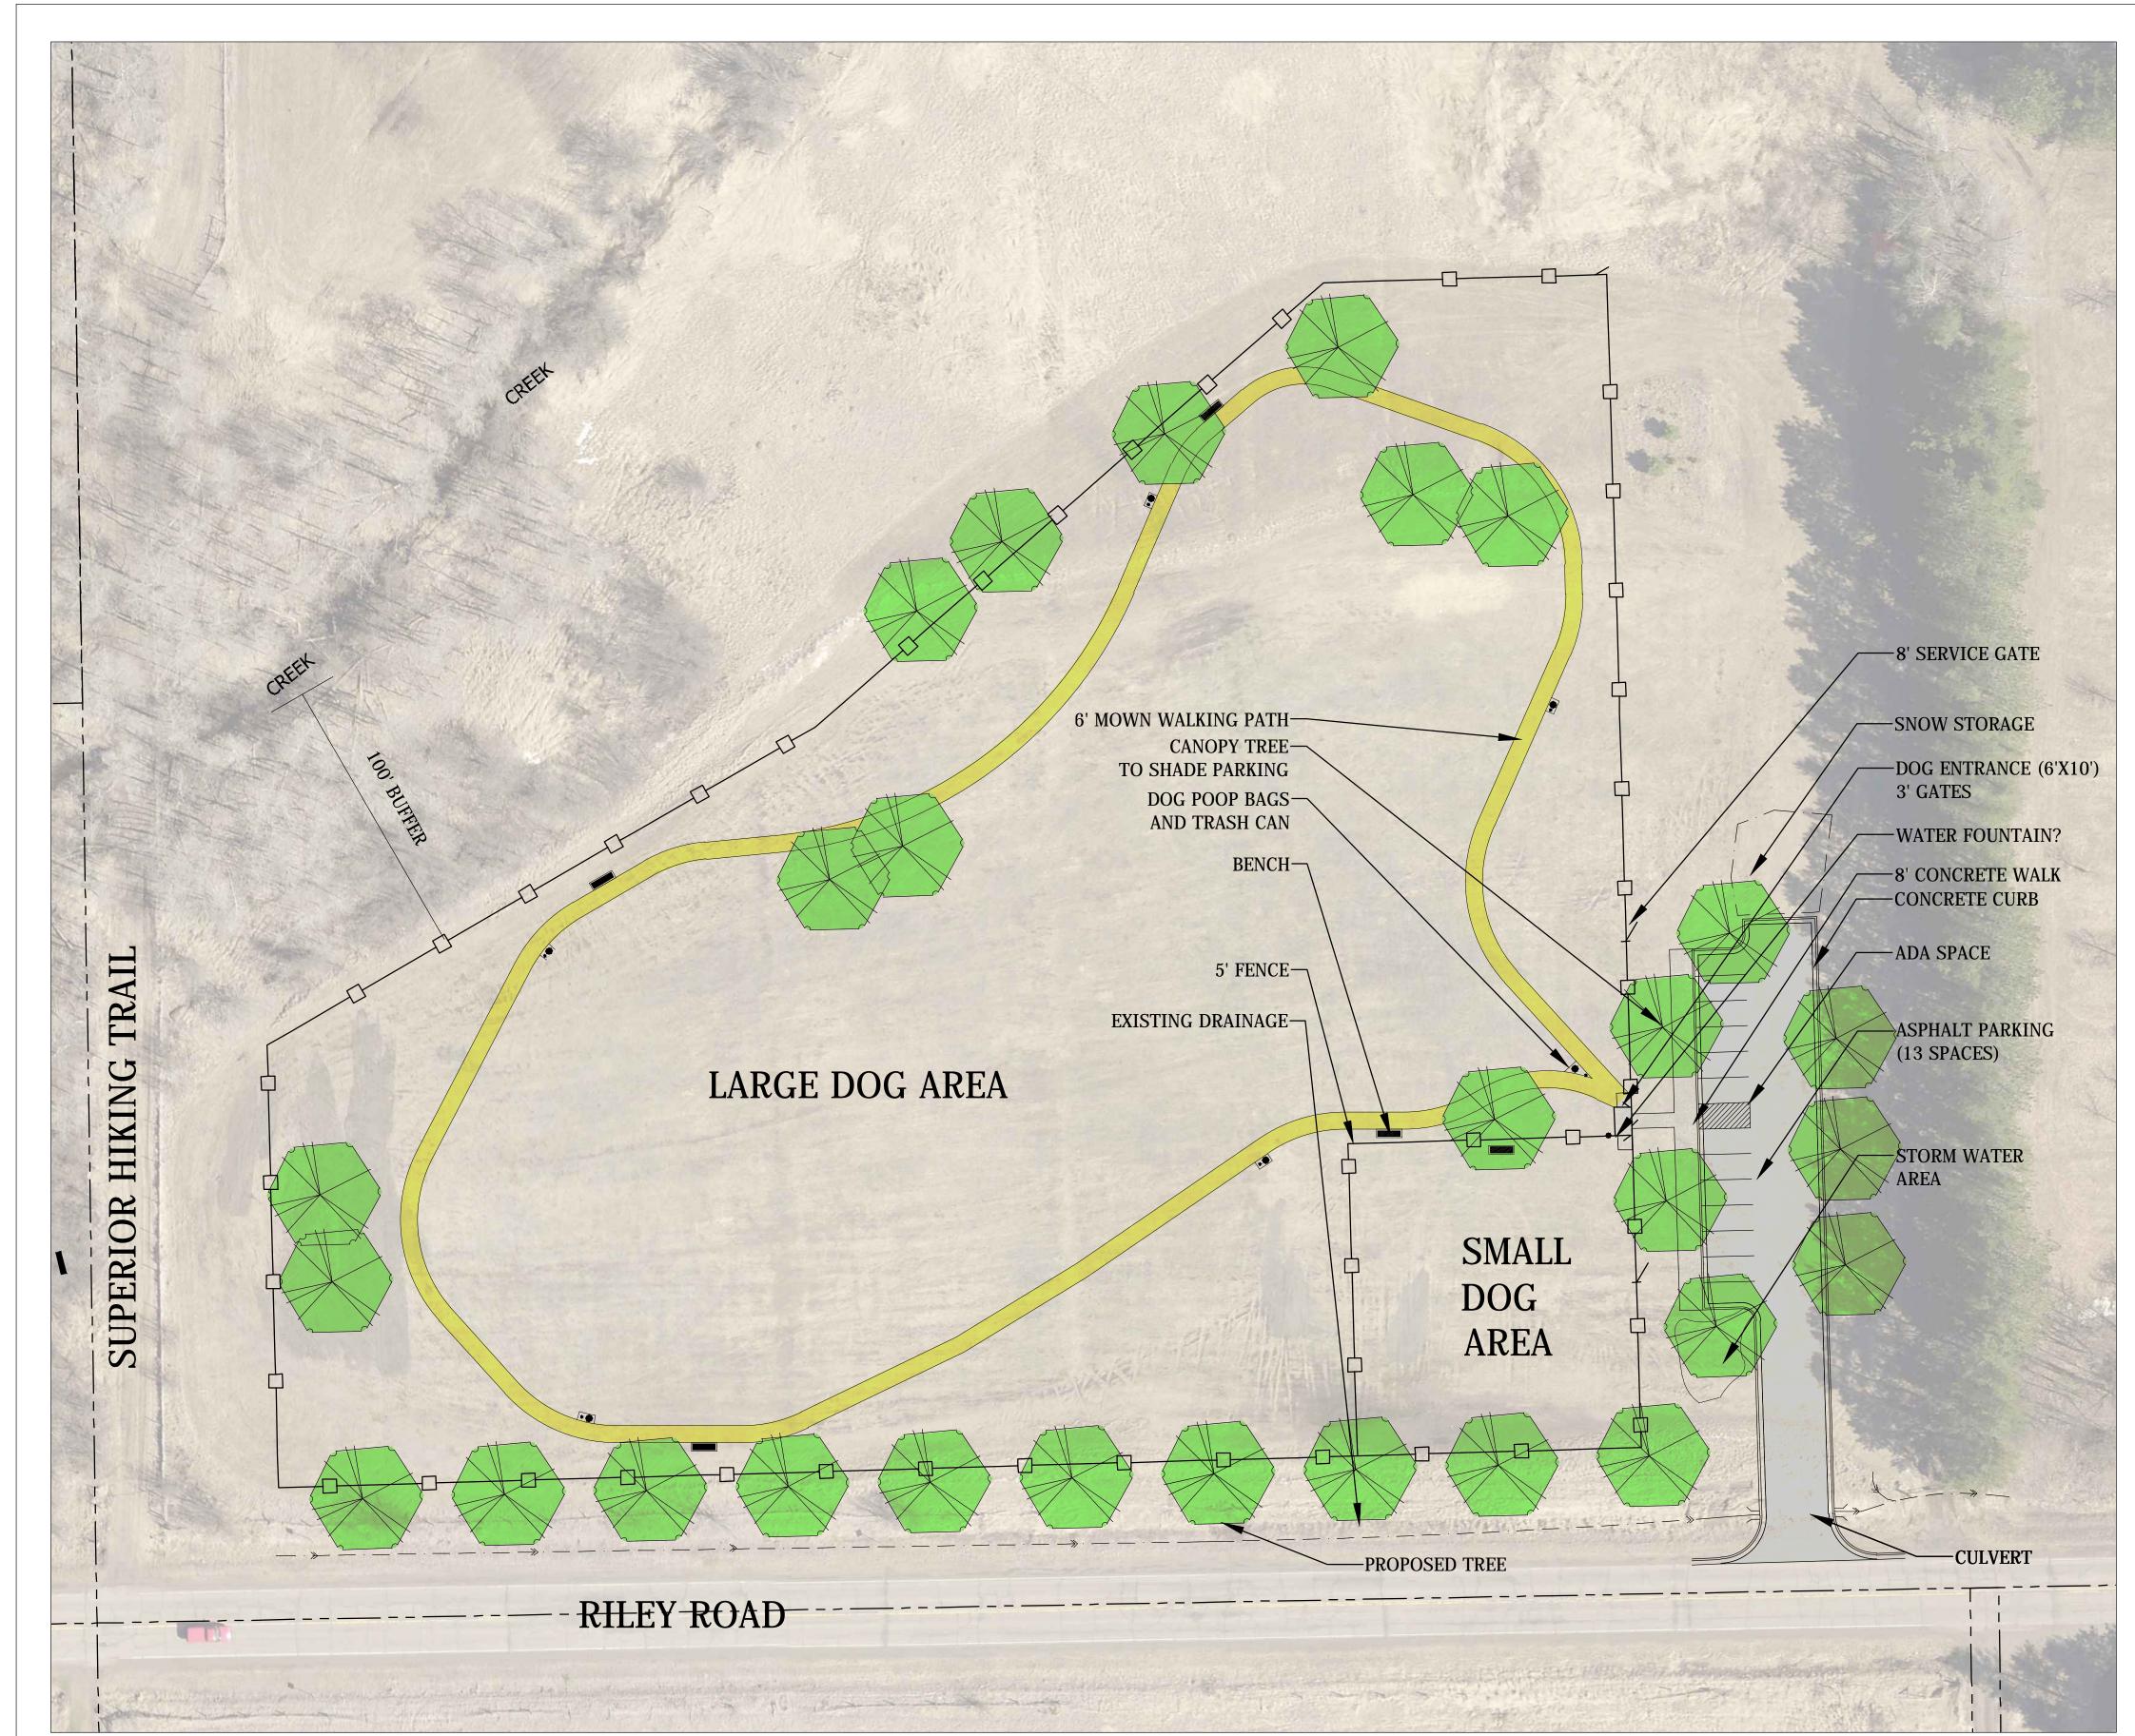

LOOKING NORTH FROM WEST SIDE

LOOKING EAST

LOOKING NORTH

LOOKING WEST FROM ENTRY ROAD

SO

SHEET KEY

| SHEET TITLE                         |  |
|-------------------------------------|--|
| CONCEPTUAL                          |  |
| · · · - · · - · · - · · - · · · · · |  |
| SITE PLAN                           |  |