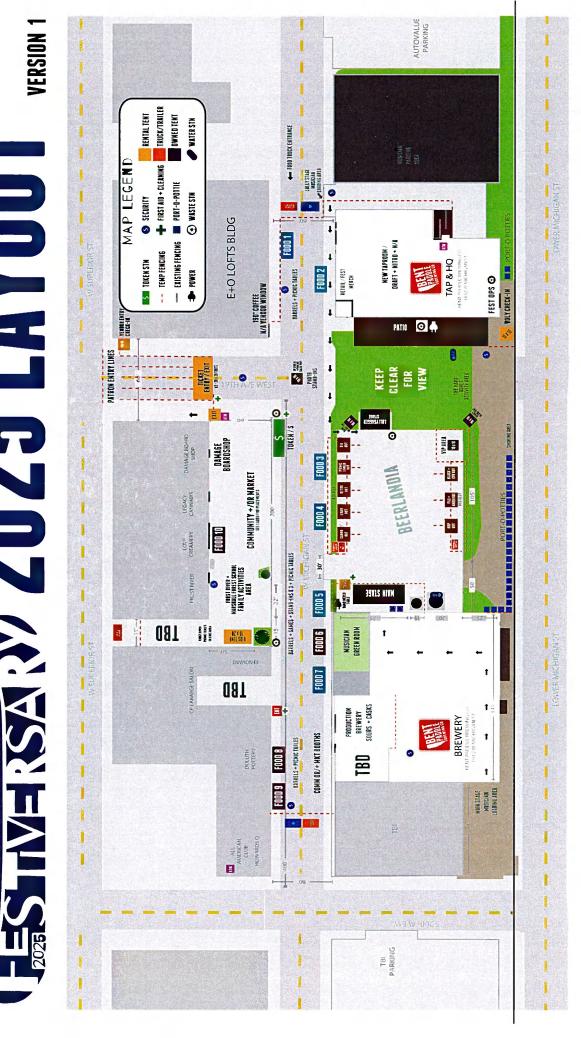

## TEMPORARY EXPANSION OF LICENSED PREMISES (DIAGRAM)

| Owner: Bent Paddle Brewing Co.          | (d/b/a) T           | rade Name: _n/a                  |  |
|-----------------------------------------|---------------------|----------------------------------|--|
| Date of Event: May 10, 2025             | Address: 1832/19    | 12 West Michigan St.             |  |
| Name of Event: Festiversary 2025        |                     | Time of Event: 2-8p              |  |
| Security Personnel: Off-Duty Police + H | lired Security Saff | Firm: Duluth Police + Winterfell |  |

### **DIAGRAM MUST SHOW:**

- A. Area that will be used.
- B. Streets and intersections bordering the area.
- C. Where fencing surrounding the area will be located and what type of fencing will be used (snow fence is preferred).
- D. Where the bar will be located in the "serving area."
- E. Exits and entries to and from the "serving area."

Sketch location and dimensions of area to be occupied. Indicate north on diagram as "NORTH."

I hereby agree that I shall comply with all of the ordinances of the City of Duluth and laws of the State of Minnesota and their amendments. I further agree to comply with any special restrictions which may be imposed by resolution of the Duluth City Council and not to allow any services or consumption outside of the approved "designated serving area" identified here.