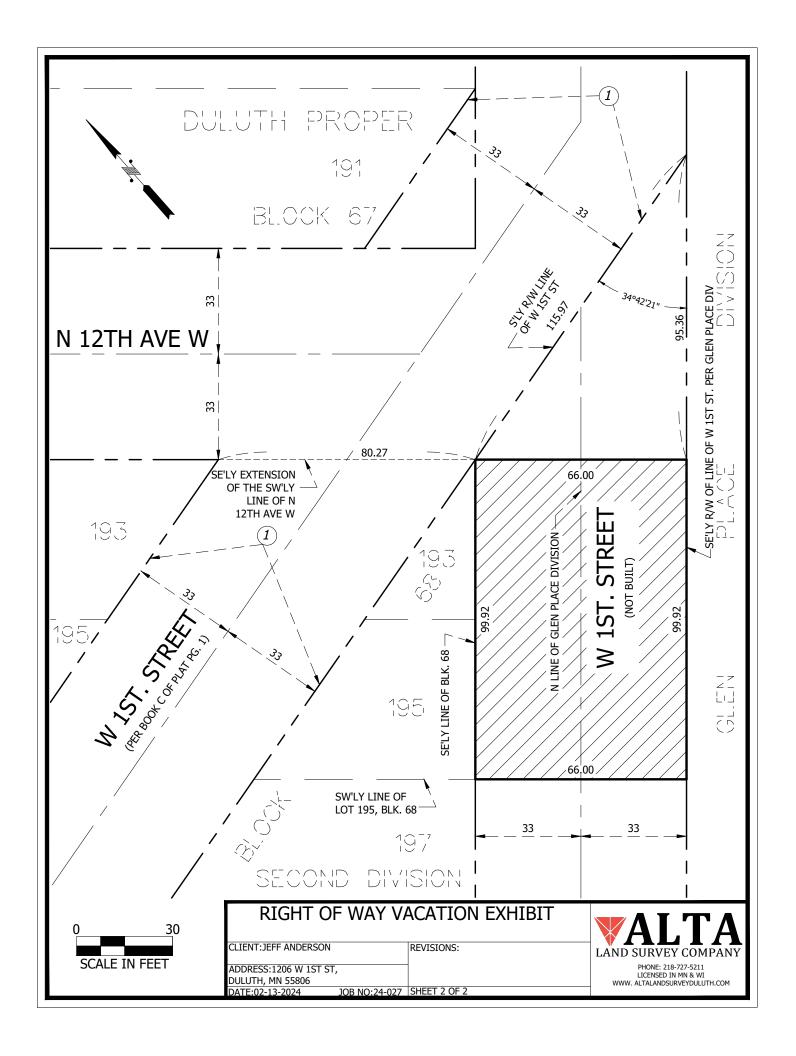

## LEGAL DESCRIPTION OF RIGHT OF WAY VACATION

Those parts of West 1st Street abutting Lots 193 and 195, Block 108, DULUTH PROPER SECOND DIVISION and Point of Rocks Park, GLEN PLACE DIVISION, according to the recorded plats thereof, St. Louis County, Minnesota bounded by the following described lines:

On the Northeast: By the Southeasterly extension of the Southwesterly line of North 12th Avenue West as dedicated on said DULUTH PROPER SECOND DIVISION.

On the Southeast: By the Southeasterly right of way line of West 1st Street as dedicated on said GLEN PLACE DIVISION.

On the Southwest: By the Southeasterly extension of the Southwesterly line of Lot 195, Block 68, said DULUTH PROPER SECOND DIVISION.

On the Northwest: By the Southeasterly line of Block 68, said DULUTH PROPER SECOND DIVISION.

Said right of way vacation contains 6,595 Sq. Feet or 0.15 Acres.