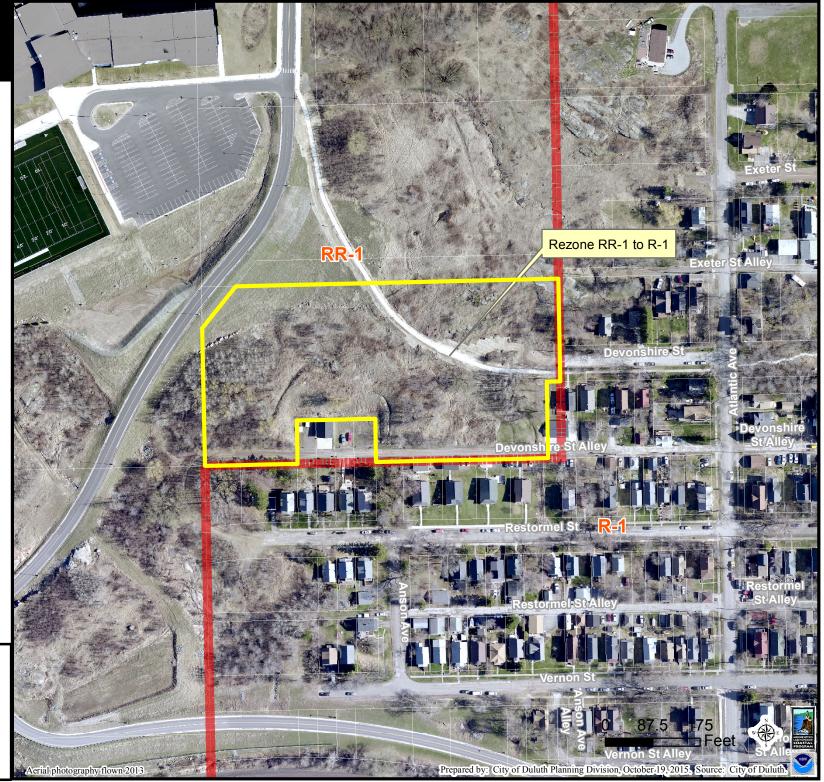

DULUTH PL 15-168 Rezone RR-1 to

Legend Zoning Boundaries Zoning Boundaries

The City of Duluth has tried to ensure that the information contained in this map or electronic document is accurate. The City of Duluth makes no warranty or guarantee concerning the accuracy or reliability. This drawing/data is neither a legally recorded map nor a survey and is not intended to be used as one. The drawing/data is a compilation of records, information and data located in various City, County and State offices and other sources affecting the area shown and is to be used for reference purposes only. The City of Duluth shall not be liable for errors contained within this data provided or for any damages in connection with the use of this information contained within.