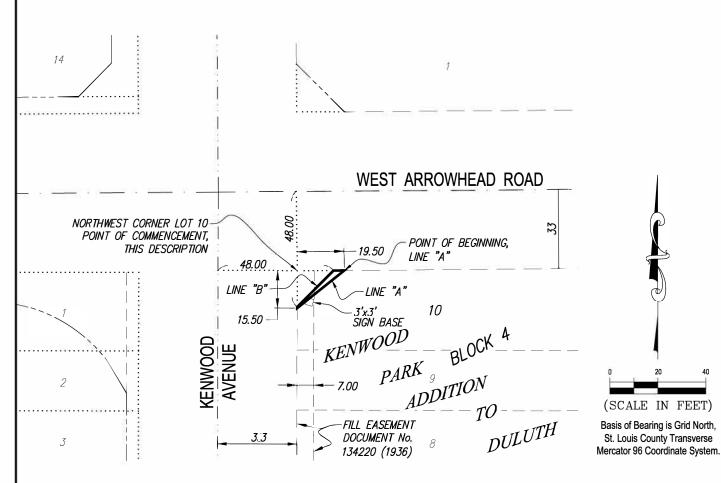

## PERMANENT EASEMENT:

All that part of Lot Ten (10), Block Four (4), KENWOOD PARK ADDITION TO DULUTH, City of Duluth, St. Louis County, Minnesota lying northwesterly of Line "A" hereinafter described and southeasterly of Line "B" hereinafter described. Said Line "B" being the same line described in Roadway Easement Document Number 613372 as recorded in the Office of Registrar of Titles, St. Louis County, Minnesota.

## LINE "A"

Commencing at the northwest corner of said Lot 10, thence easterly along the north line of said Lot 10, a distance of 19.50 feet to the Point of Beginning of the line to be described; thence southwesterly to a point on the west line of said Lot 10, distant 15.50 feet southerly of said northwest corner and said line there terminating.

## LINE "B"

Beginning at a point on the easterly right of way line of Kenwood Avenue 48.00 feet south of the centerline of Arrowhead Road: thence

| northeasterly to a point on the southerly riging Avenue and said line there terminating.                                                    |                           |                                                 |                                                                |
|---------------------------------------------------------------------------------------------------------------------------------------------|---------------------------|-------------------------------------------------|----------------------------------------------------------------|
| APPROVED BY:  CITY ENGINEER                                                                                                                 |                           |                                                 |                                                                |
| I hereby certify that this plan, specification, or report w<br>direct supervision and that I am a duly Licensed Land<br>State of Minnesota. |                           | DATE REVISED: 05/26/16  DATE PREPARED: 05/23/16 | <u>LHB</u>                                                     |
| Print Name: Paul A. Vogel                                                                                                                   | License # <u>44075</u>    | PROJ NO: 150746  FILE: 150746vSurv-             | PERFORMANCE<br>DRIVEN DESIGN.<br>LHBcorp.com                   |
| Signature:                                                                                                                                  | Date: _ <i>05/23/2016</i> | SHEET 1 of 1 SHEETS                             | 21 W. Superior St., Ste. 500   Duluth, MN 55802   218.727.8446 |