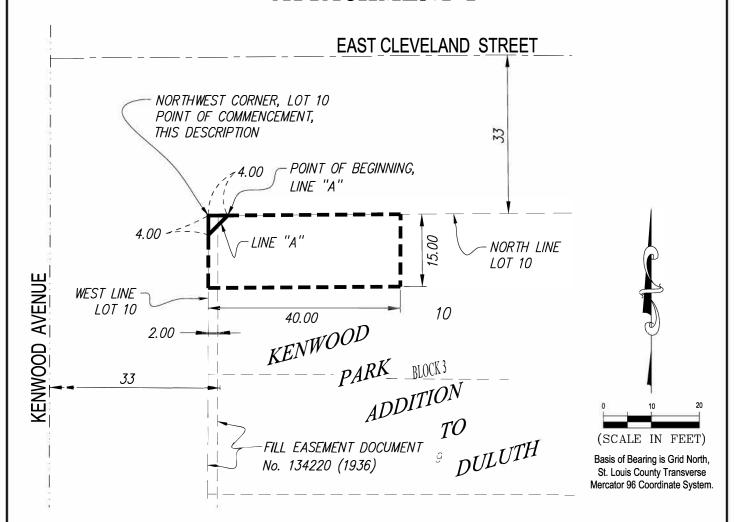

## PERMANENT EASEMENT:

All that part of Lot Ten (10), Block Three (3), KENWOOD PARK ADDITION TO DULUTH, City of Duluth, St. Louis County, Minnesota lying northwesterly of Line "A" described as follows:

## LINE "A"

Commencing at the northwest corner of said Lot 10; thence easterly along the north line of said Lot 10, a distance of 4.00 feet to the Point of Beginning of the line to be described; thence southwesterly to a point on the west line of said Lot 10, distant 4.00 feet southerly of said northwest corner and said line there terminating.

## TEMPORARY EASEMENT:

The westerly 40.00 feet of the northerly 15.00 feet of Lot Ten (10), Block Three (3), KENWOOD ADDITION TO DULUTH, City of Duluth, St. Louis County Minnesota lying South and east of the aforementioned Line "A".