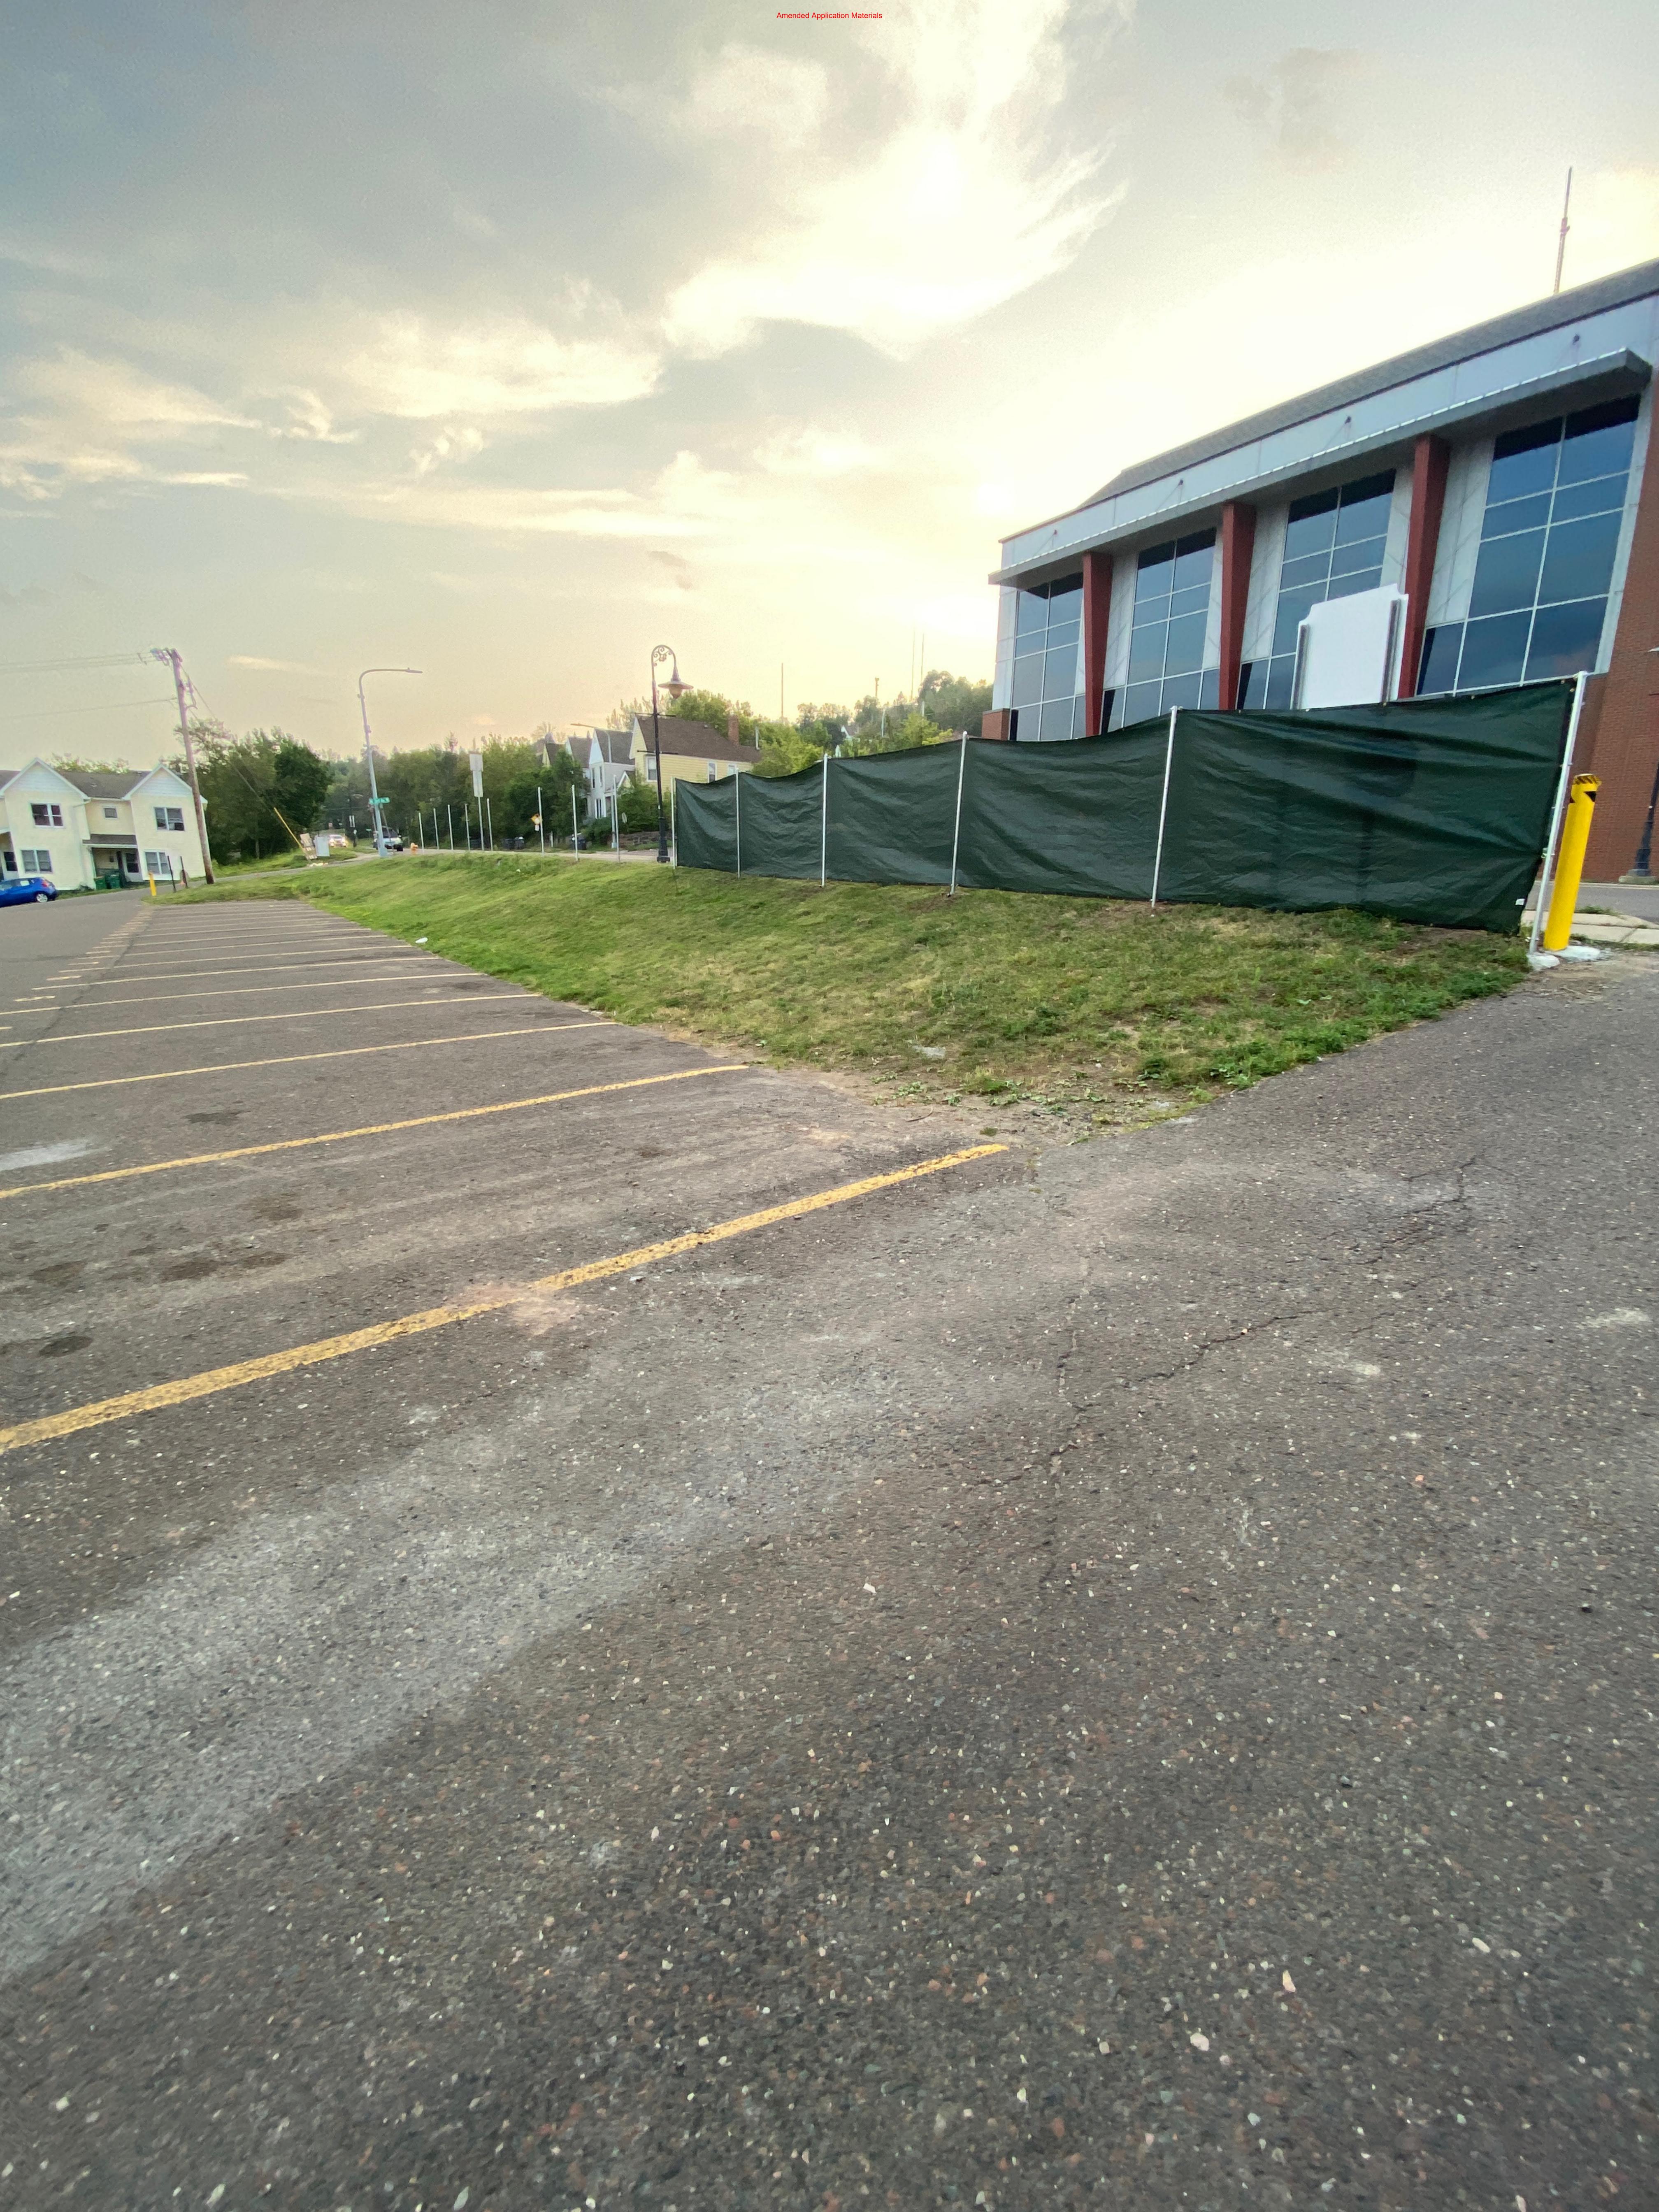

Location: Rear parking lot of Vineyard Church (1533 W Arrowhead Road).

Landscape/Screening Plan: No permanent or temporary screening or landscape alterations are planned. A natural barrier or church building exist on all sides of the parking lot.

#### Facilities

- Clients will enter from Arrowhead Road. A 24"x 36" sign will be posted at the road, and another two directional signs on the driveway directing people to the designated parking area in the rear of the church.
- A sign will be posted at the rear entrance of the church with program information and contact number.
- Clients will have access to the church building during program hours to access bathrooms, potable water and showers. One shower, two single bathrooms (one fully ADA accessible), and two multi-stall bathrooms with a total of 9 additional toilets will be available for client use.
- Clients will have access to Wi-fi in the building and through most of the parking lot.
- There is an existing dumpster on site, and two portable garbage cans will be placed outside each night for client use, and emptied by staff in the morning.
- Sharps disposal will be available at the staff station and installed in both single use bathrooms.
- There is a natural, wooded buffer between the parking lot and a residential neighborhood behind the church on Linzie Road.
- There is one exterior light above the rear entrance to the building and two lights in the parking lot, illuminating the area designated for Safe bay Use.
- Vineyard Church and Chum are developing plans to add exterior and interior security cameras.
- A picnic tables will be available for client use, as well as a smokers post located 25 feet from the church entrance and 10 feet from the exterior wall of the church.
- Children's play area will be available for client use, as well as some wooded area for walking pets.
- There will be no open fires at Safe Bay.
- Clients will not be allowed to sleep in the church building. Clients will shelter inside only in the event of severe weather events (tornado, flood or damaging hail) that pose a significant risk to life and safety.

The parking lot includes a fenced playground area, a picnic table, smoker post, two large garbage cans, and a dumpster. The parking lot is lit with two street lamps and the building has exterior lighting.