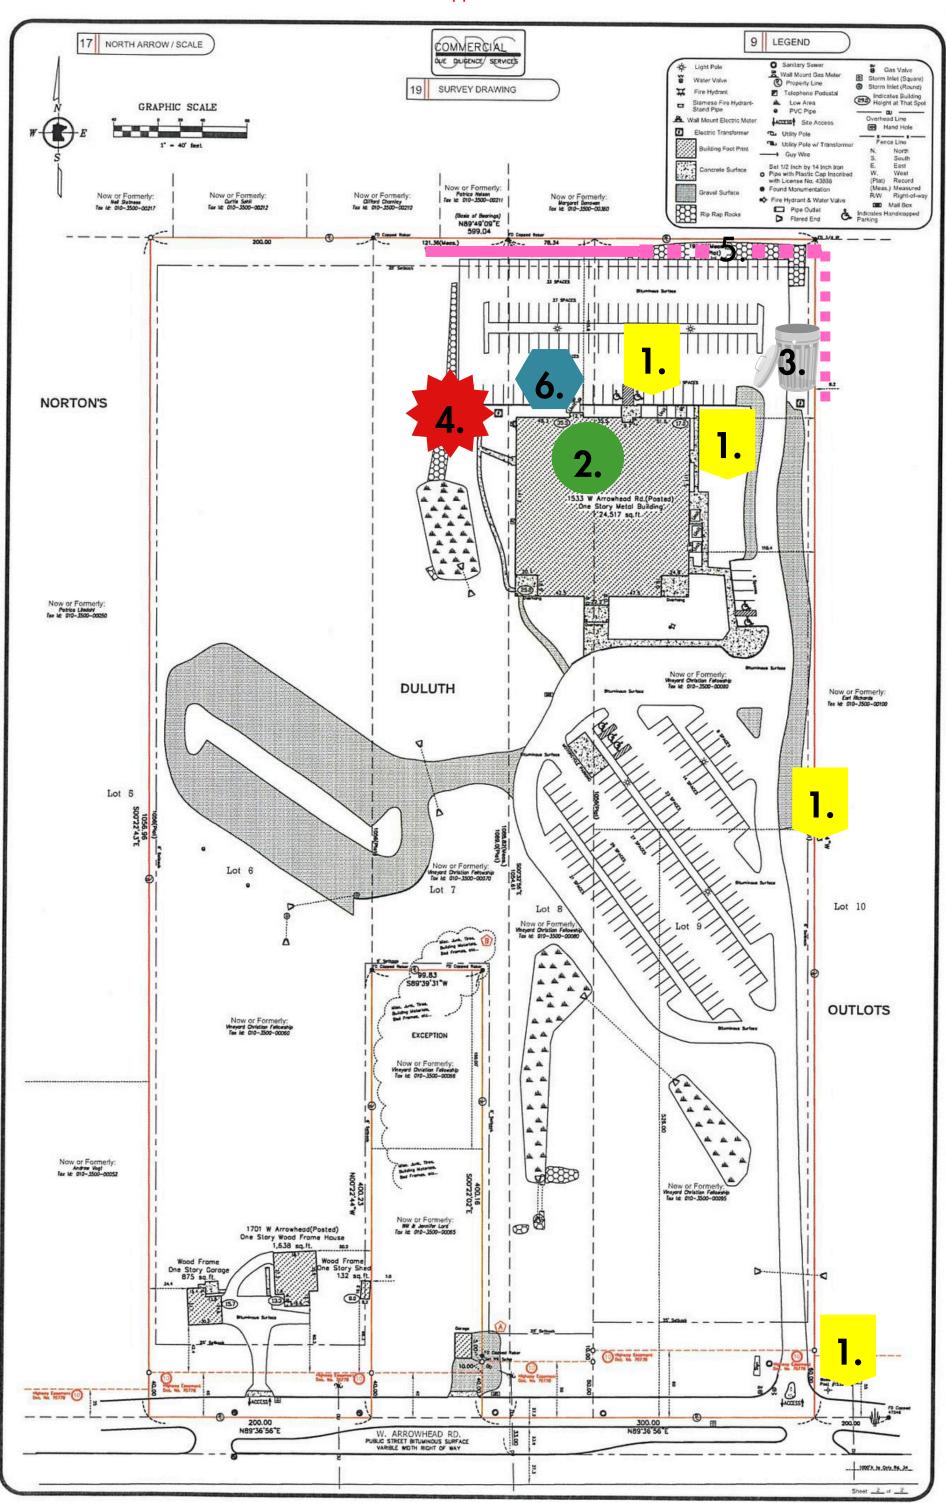

Location: Rear parking lot of Vineyard Church (1533 W Arrowhead Road).

Landscape/Screening Plan: No permanent or temporary screening or landscape alterations are planned. A natural barrier or church building exist on all sides of the parking lot.

#### Facilities

- Clients will enter from Arrowhead Road. A 24"x 36" sign will be posted at the road, and another two directional signs on the driveway directing people to the designated parking area in the rear of the church.
- A sign will be posted at the rear entrance of the church with program information and contact number.
- Clients will have access to the church building during program hours to access bathrooms, potable water and showers. One shower, two single bathrooms (one fully ADA accessible), and two multi-stall bathrooms with a total of 9 additional toilets will be available for client use.
- Clients will have access to Wi-fi in the building and through most of the parking lot.
- There is an existing dumpster on site, and two portable garbage cans will be placed outside each night for client use, and emptied by staff in the morning.
- Sharps disposal will be available at the staff station and installed in both single use bathrooms.
- There is a natural, wooded buffer between the parking lot and a residential neighborhood behind the church on Linzie Road.
- There is one exterior light above the rear entrance to the building and two lights in the parking lot, illuminating the area designated for Safe bay Use.
- Vineyard Church and Chum are developing plans to add exterior and interior security cameras.
- A picnic tables will be available for client use, as well as a smokers post located 25 feet from the church entrance and 10 feet from the exterior wall of the church.
- Children's play area will be available for client use, as well as some wooded area for walking pets.
- There will be no open fires at Safe Bay.
- Clients will not be allowed to sleep in the church building. Clients will shelter inside only in the event of severe weather events (tornado, flood or damaging hail) that pose a significant risk to life and safety.

The parking lot includes a fenced playground area, a picnic table, smoker post, two large garbage cans, and a dumpster. The parking lot is lit with two street lamps and the building has exterior lighting.