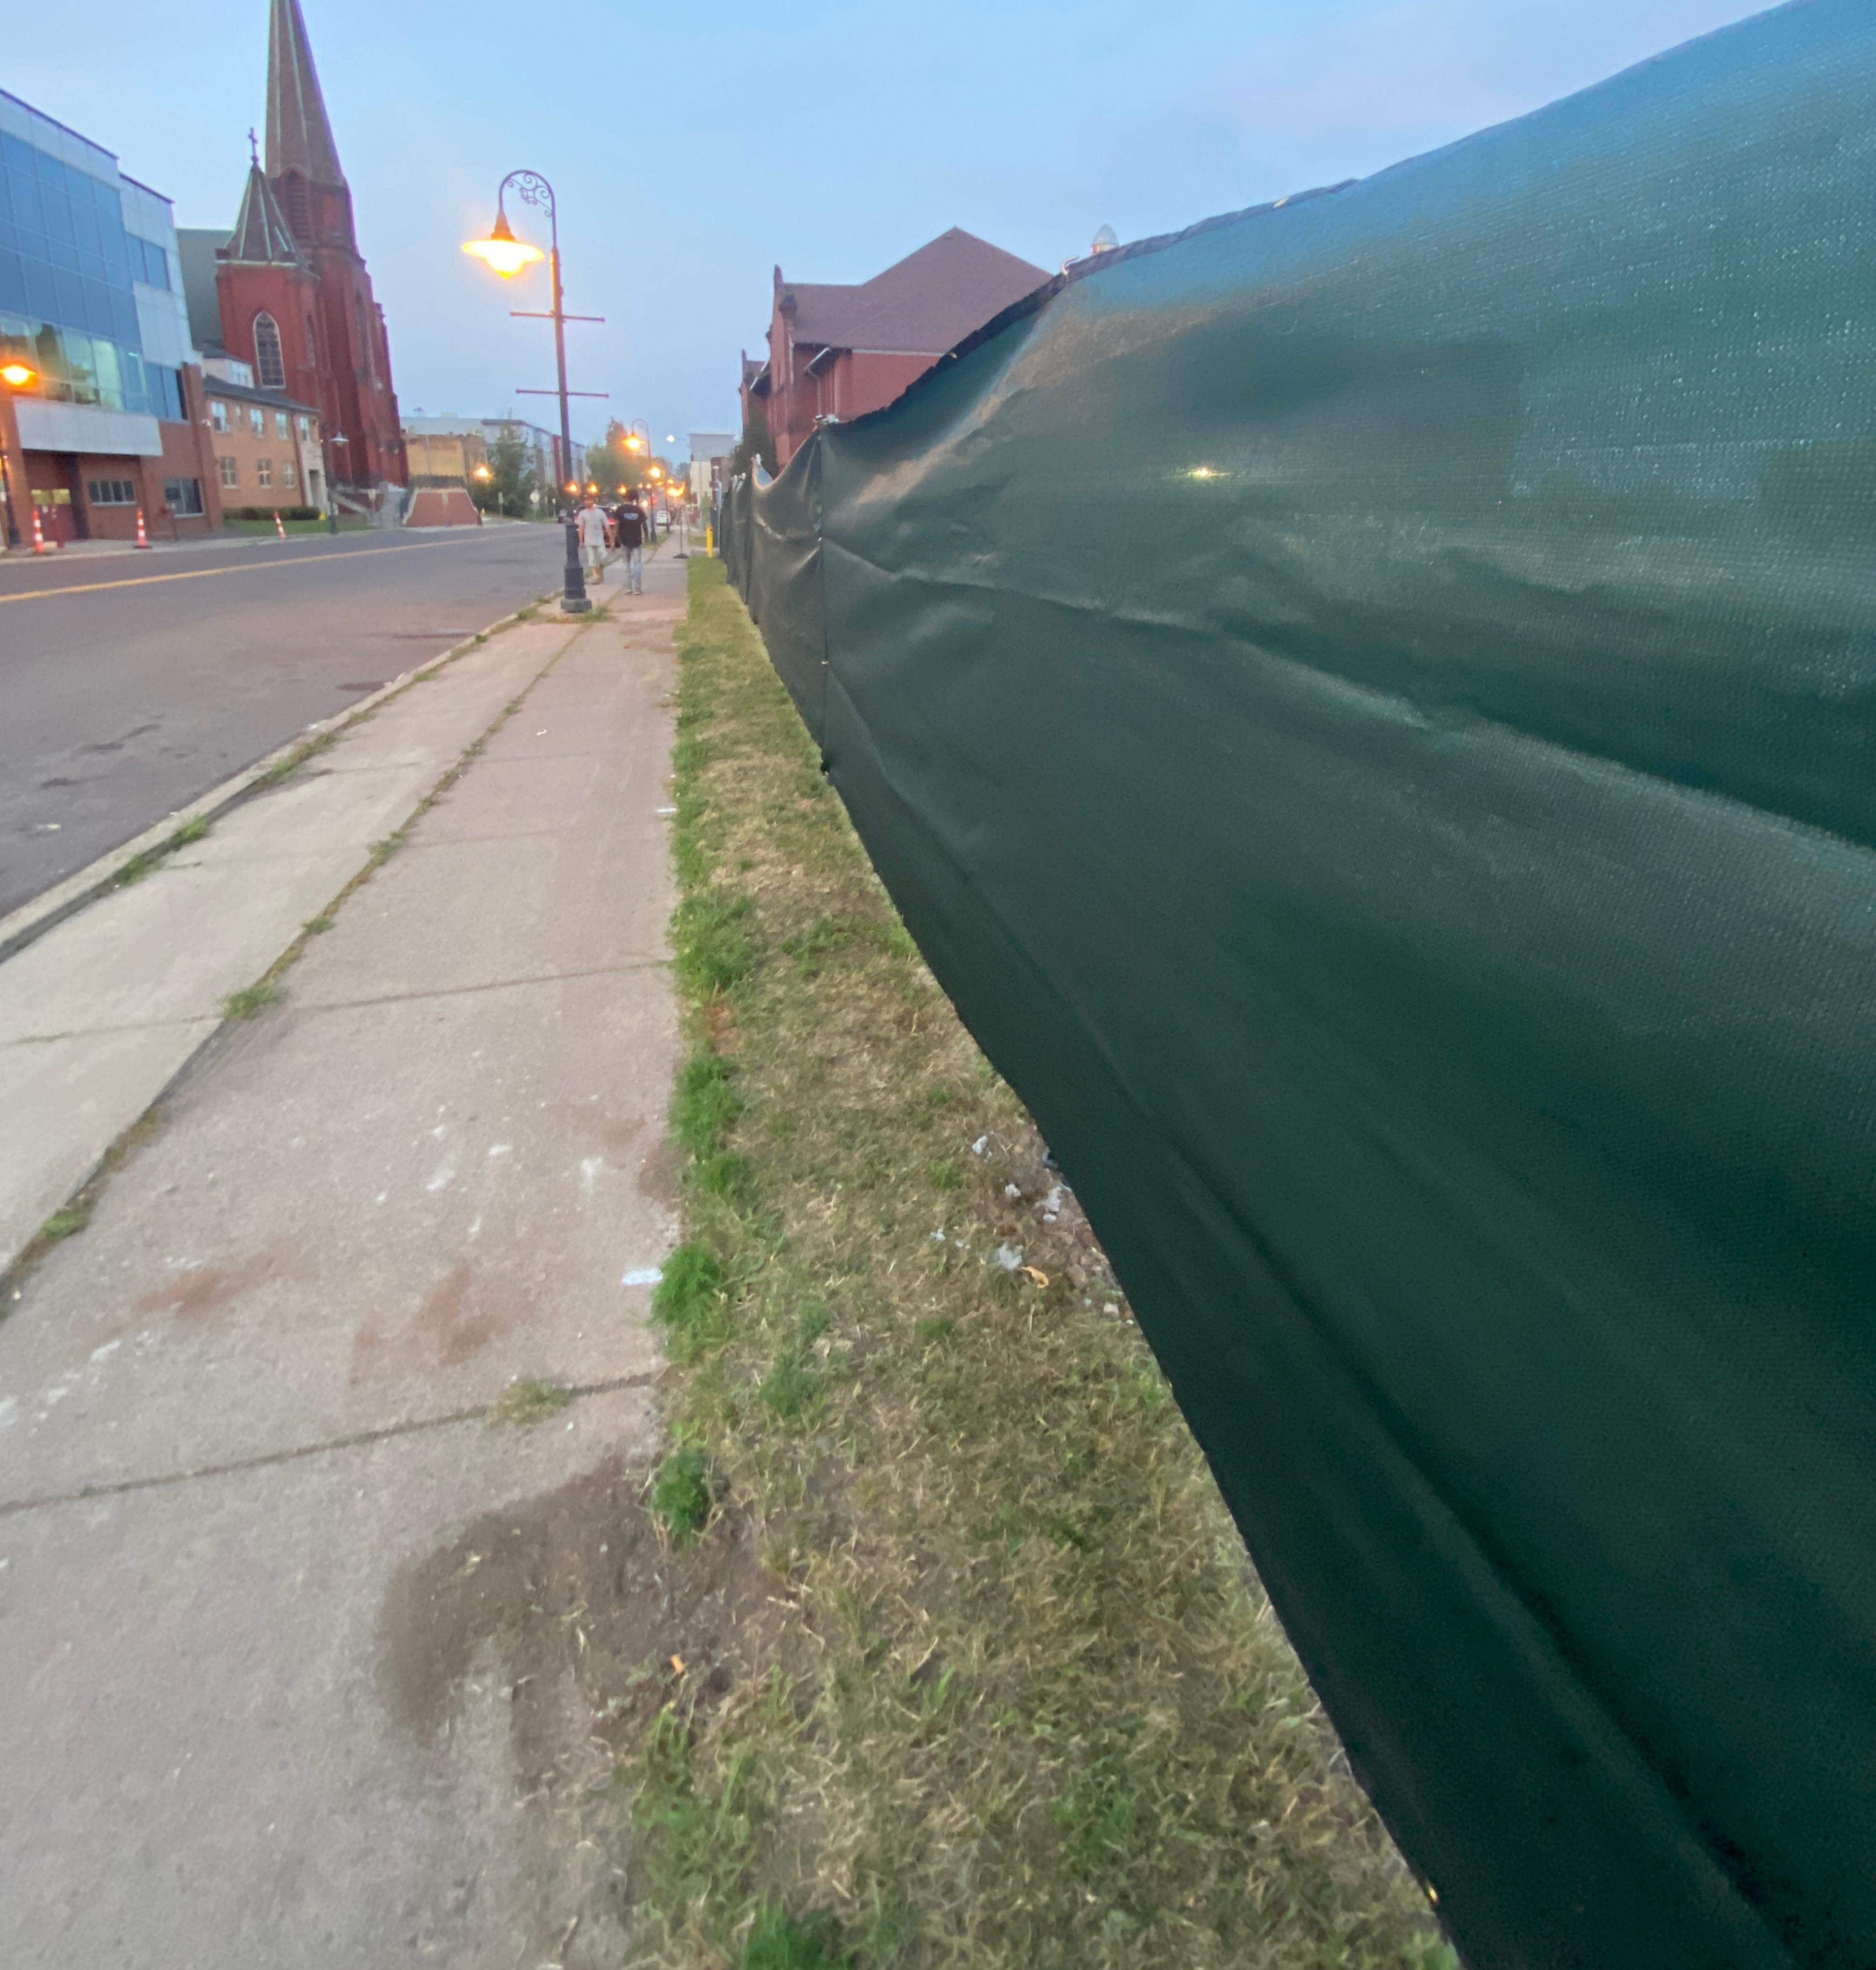

Location: Rear parking lot of Vineyard Church (1533 W Arrowhead Road).

Landscape/Screening Plan: No permanent or temporary screening or landscape alterations are planned. A natural barrier or church building exist on all sides of the parking lot.

#### Facilities

- Clients will enter from Arrowhead Road. A 24"x 36" sign will be posted at the road, and another two directional signs on the driveway directing people to the designated parking area in the rear of the church.
- A sign will be posted at the rear entrance of the church with program information and contact number.
- Clients will have access to the church building during program hours to access bathrooms, potable water and showers. One shower, two single bathrooms (one fully ADA accessible), and two multi-stall bathrooms with a total of 9 additional toilets will be available for client use.
- Clients will have access to Wi-fi in the building and through most of the parking lot.
- There is an existing dumpster on site, and two portable garbage cans will be placed outside each night for client use, and emptied by staff in the morning.
- Sharps disposal will be available at the staff station and installed in both single use bathrooms.
- There is a natural, wooded buffer between the parking lot and a residential neighborhood behind the church on Linzie Road.
- There is one exterior light above the rear entrance to the building and two lights in the parking lot, illuminating the area designated for Safe bay Use.
- Vineyard Church and Chum are developing plans to add exterior and interior security cameras.
- A picnic tables will be available for client use, as well as a smokers post located 25 feet from the church entrance and 10 feet from the exterior wall of the church.
- Children's play area will be available for client use, as well as some wooded area for walking pets.
- There will be no open fires at Safe Bay.
- Clients will not be allowed to sleep in the church building. Clients will shelter inside only in the event of severe weather events (tornado, flood or damaging hail) that pose a significant risk to life and safety.