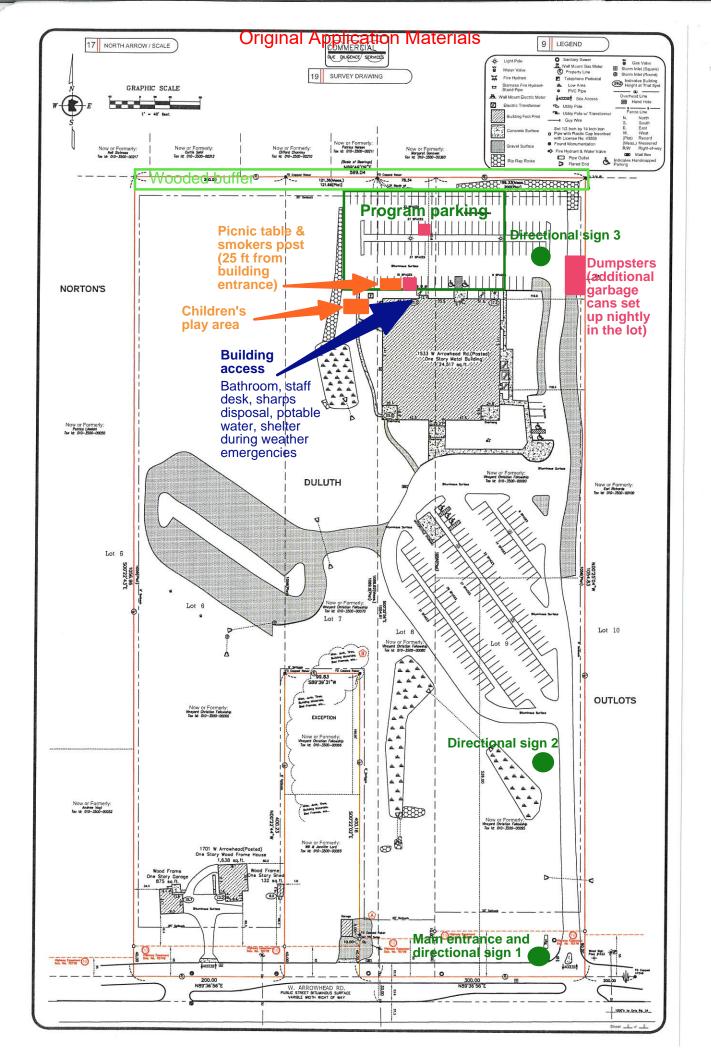

Location: Rear parking lot of Vineyard Church (1533 W Arrowhead Road).

Landscape/Screening Plan: No permanent or temporary screening or landscape alterations are planned. A natural barrier or church building exist on all sides of the parking lot.

#### Facilities

- Clients will enter from Arrowhead Road. A 24"x 36" sign will be posted at the road, and another two directional signs on the driveway directing people to the designated parking area in the rear of the church.
- A sign will be posted at the rear entrance of the church with program information and contact number.
- Clients will have access to the church building during program hours to access bathrooms, potable water and showers. One shower, two single bathrooms (one fully ADA accessible), and two multi-stall bathrooms with a total of 9 additional toilets will be available for client use.
- Clients will have access to Wi-fi in the building and through most of the parking lot.
- There is an existing dumpster on site, and two portable garbage cans will be placed outside each night for client use, and emptied by staff in the morning.
- Sharps disposal will be available at the staff station and installed in both single use bathrooms.
- There is a natural, wooded buffer between the parking lot and a residential neighborhood behind the church on Linzie Road.
- There is one exterior light above the rear entrance to the building and two lights in the parking lot, illuminating the area designated for Safe bay Use.
- Vineyard Church and Chum are developing plans to add exterior and interior security cameras.
- A picnic tables will be available for client use, as well as a smokers post located 25 feet from the church entrance and 10 feet from the exterior wall of the church.
- Children's play area will be available for client use, as well as some wooded area for walking pets.
- There will be no open fires at Safe Bay.
- Clients will not be allowed to sleep in the church building. Clients will shelter inside only in the event of severe weather events (tornado, flood or damaging hail) that pose a significant risk to life and safety.

The parking lot includes a fenced playground area, a picnic table, smoker post, two large garbage cans, and a dumpster. The parking lot is lit with two street lamps and the building has exterior lighting.

The interior space includes a hallway for setting up a check-in table, two single stall bathrooms. One bathroom is ADA compliant and the other has a shower available for guest use. Bathrooms will contain sharps disposal containers. Safe Bay will also have access to a small room off the rear hallway so guests can meet with housing navigation and social services.