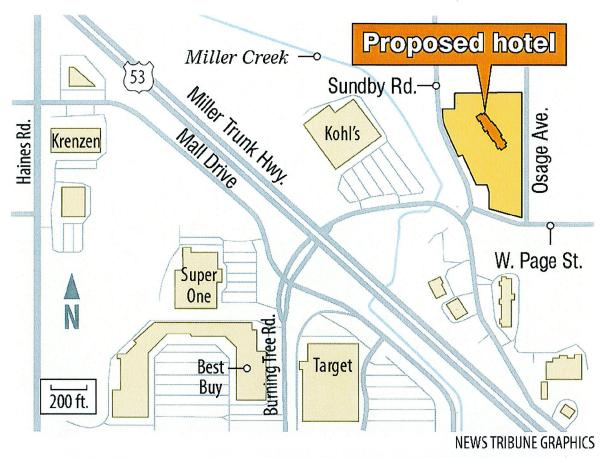

## Planning & Development Division

Planning & Economic Development Department

🔇 218-730-5580

planning@duluthmn.gov

Room 160 411 West First Street Duluth, Minnesota 55802

| File Number     | PL 22-143                                     |                               | Contact                    |                                 | Chris Lee, o       | clee@duluthmn.gov  |  |
|-----------------|-----------------------------------------------|-------------------------------|----------------------------|---------------------------------|--------------------|--------------------|--|
| Туре            | MU-C Pla                                      | nning Review                  | Planning Commission Date   |                                 | September 13, 2022 |                    |  |
| Deadline        | Application Date Date Extension Letter Mailed |                               | September                  | eptember 7, 2022 <b>60 Days</b> |                    | September 19, 2022 |  |
| for Action      |                                               |                               | September 7, 2022 120 Days |                                 | November 18, 2022  |                    |  |
| Location of Sul | oject                                         | Sundby Road and W Page Stree  | t                          |                                 |                    |                    |  |
| Applicant       | Kinseth Hotel Corporation                     |                               | Contact                    | Aaron                           | aron Mailey        |                    |  |
| Agent           | Northlan                                      | d Consulting Engineers        | Contact                    | David I                         | David Bolf         |                    |  |
| Legal Descripti | on                                            | Parcel ID Number 010-2710-045 | 594                        | ·                               |                    |                    |  |
| Site Visit Date |                                               | September 1, 2022             | Sign Notice                | Sign Notice Date                |                    | August 30, 2022    |  |
| Neighbor Lette  | r Date                                        | August 31, 2022               | Number of                  | f Letters S                     | Sent               | 15                 |  |