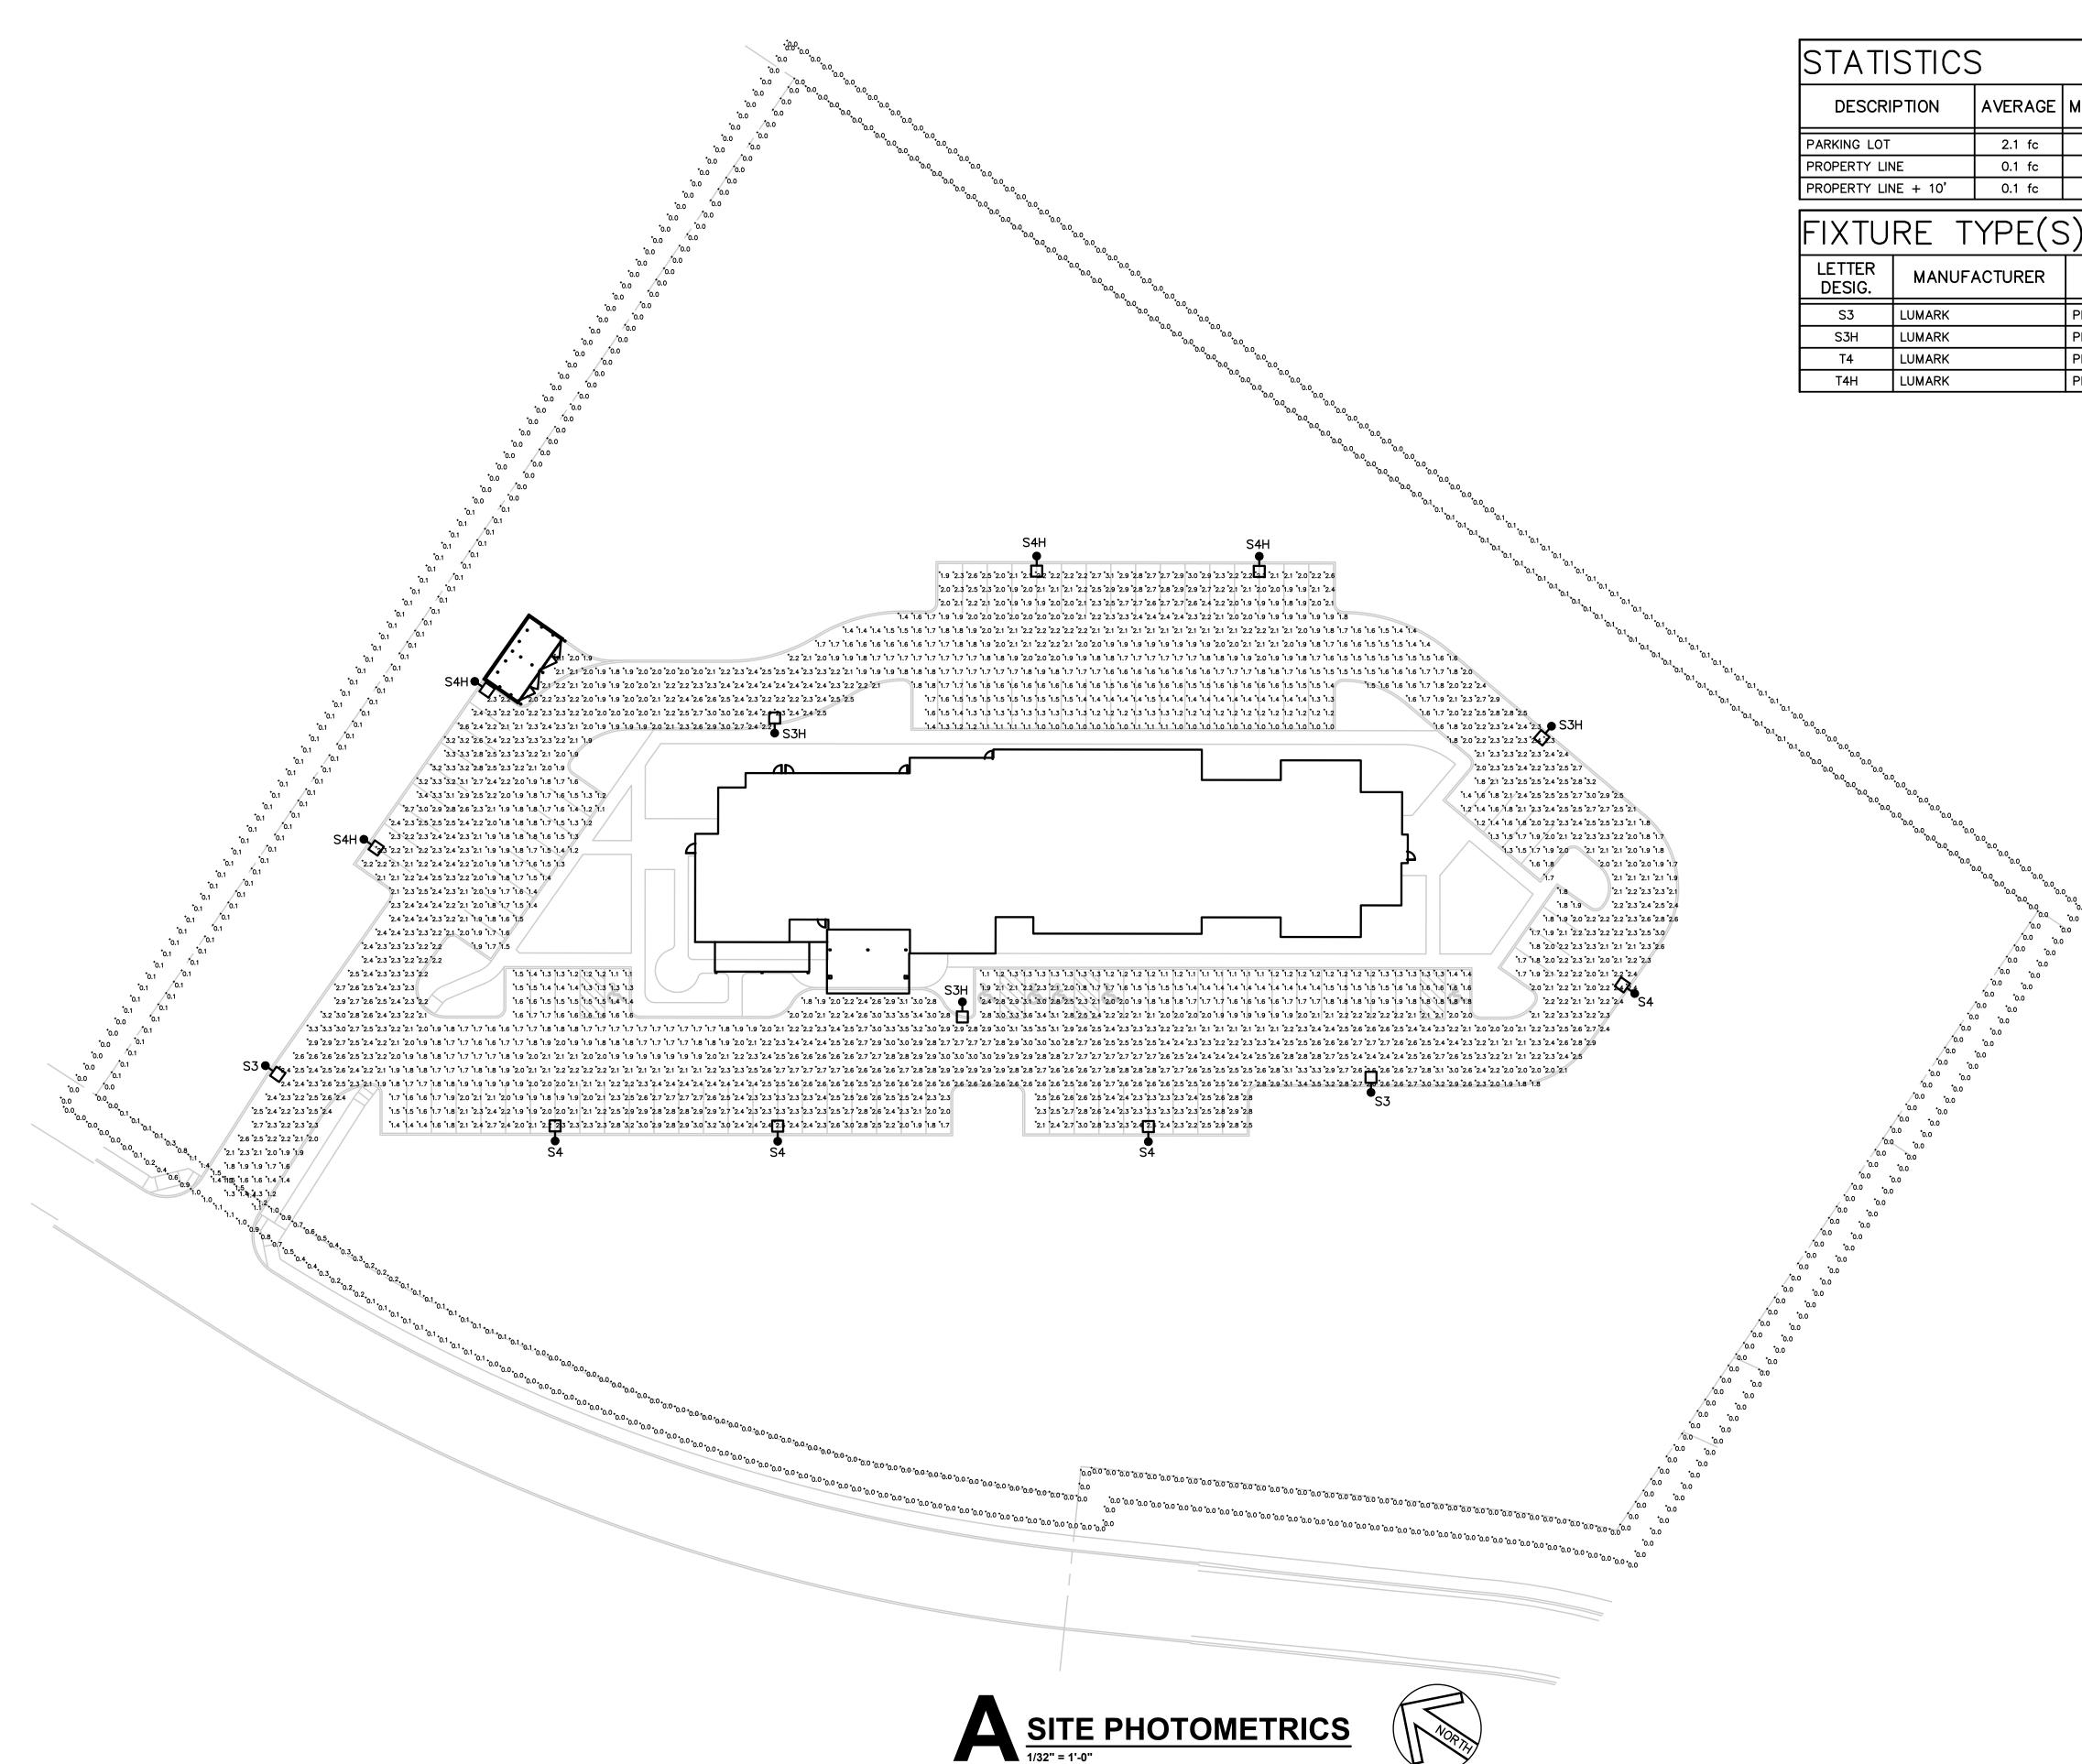

## **Review and Discussion Items**

Staff finds:

- 1) The applicant is proposing to construct a 4 story, 51' tall hotel. The applicant will be required to verify the maximum height of the structure at the time of building permit application.
- 2) 50-15.3 (MU-C District) Not Applicable: The applicant is not proposing any public easements.
- 3) 50-18.1.B (Wetlands) Wetland delineation performed June 2022 show that wetlands are present on site, but will not be impacted.
- 4) 50-18.1.E (Stormwater Management) –Storm water will be routed to two basins that will discharge to adjacent wetlands.
- 5) 50-23 (Connectivity) Not applicable as Sundby Road does not have sidewalks nor is it shown on any bikeways, trail, or pedestrian plan.
- 6) 50-24 (Parking) The plan shows 112 parking stalls which is the maximum (2 spaces per 3 guest rooms): 53 in the front, 58 in the rear and side.
- 7) 50-25 (Landscaping) The landscape plan shows 21 trees, exceeding the required 19 for parking lot coverage. The required frontage landscaping is met with 33 trees and 149 shrubs. The applicant will must provide details of interior parking lot landscaping that meets the UDC requirements in 50-25.4.B
- 8) 50-26 (Screening) The applicant proposes UDC compliant trash enclosure in the north corner of the parking lot. Any ground mounted or roof mounted mechanicals are required to be screened.
- 9) 50-27 (Signs) None shown, but can be obtained via a separate permit.
- 10) 50-29 (Sustainability) This development will be required to obtain a minimum of 4 sustainability points.
- 11) 50-30 (Design Standards) The proposed plans meet requirements.
- 12) 50-31 (Exterior Lighting) The applicant has submitted a photometric plan that indicates UDC compliant lighting.
- 13) No comments have been received from City or other agencies or the general public.
- 14) Per UDC 50-37.1.N, an approved Planning Review will expire if the project or activity authorized is not begun within one year, which may be extended for one additional year at the discretion of the Land Use Supervisor