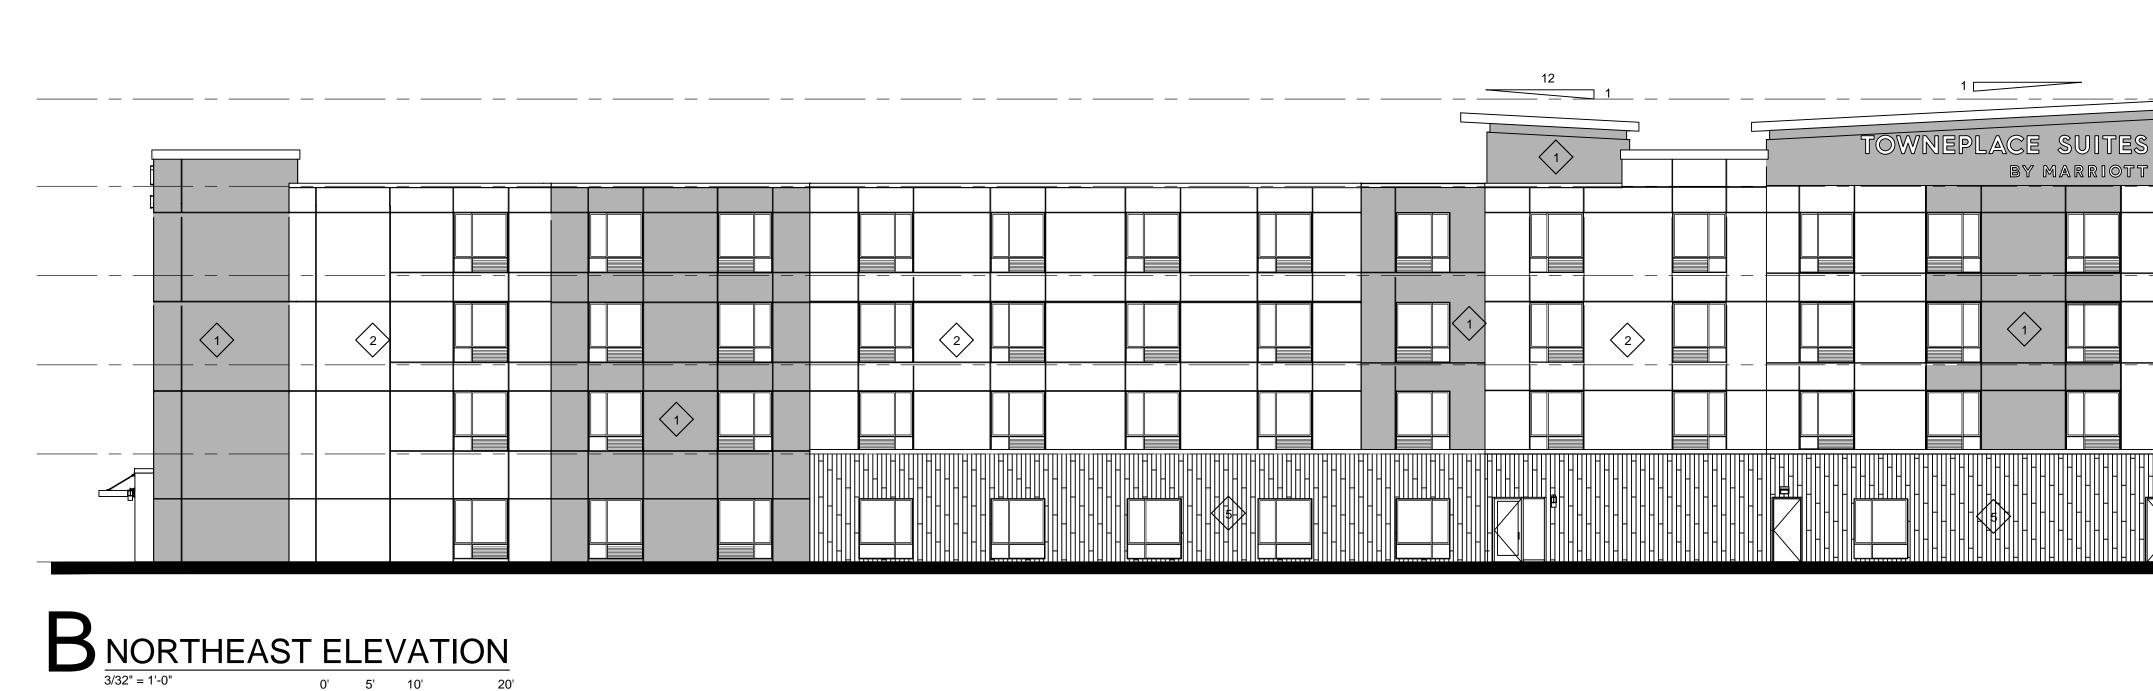

## **Review and Discussion Items**

Staff finds:

- 1) The applicant is proposing to construct a 4 story, 51' tall hotel. The applicant will be required to verify the maximum height of the structure at the time of building permit application.
- 2) 50-15.3 (MU-C District) Not Applicable: The applicant is not proposing any public easements.
- 3) 50-18.1.B (Wetlands) Wetland delineation performed June 2022 show that wetlands are present on site, but will not be impacted.
- 4) 50-18.1.E (Stormwater Management) –Storm water will be routed to two basins that will discharge to adjacent wetlands.
- 5) 50-23 (Connectivity) Not applicable as Sundby Road does not have sidewalks nor is it shown on any bikeways, trail, or pedestrian plan.
- 6) 50-24 (Parking) The plan shows 112 parking stalls which is the maximum (2 spaces per 3 guest rooms): 53 in the front, 58 in the rear and side.
- 7) 50-25 (Landscaping) The landscape plan shows 21 trees, exceeding the required 19 for parking lot coverage. The required frontage landscaping is met with 33 trees and 149 shrubs. The applicant will must provide details of interior parking lot landscaping that meets the UDC requirements in 50-25.4.B
- 8) 50-26 (Screening) The applicant proposes UDC compliant trash enclosure in the north corner of the parking lot. Any ground mounted or roof mounted mechanicals are required to be screened.
- 9) 50-27 (Signs) None shown, but can be obtained via a separate permit.
- 10) 50-29 (Sustainability) This development will be required to obtain a minimum of 4 sustainability points.
- 11) 50-30 (Design Standards) The proposed plans meet requirements.
- 12) 50-31 (Exterior Lighting) The applicant has submitted a photometric plan that indicates UDC compliant lighting.
- 13) No comments have been received from City or other agencies or the general public.
- 14) Per UDC 50-37.1.N, an approved Planning Review will expire if the project or activity authorized is not begun within one year, which may be extended for one additional year at the discretion of the Land Use Supervisor