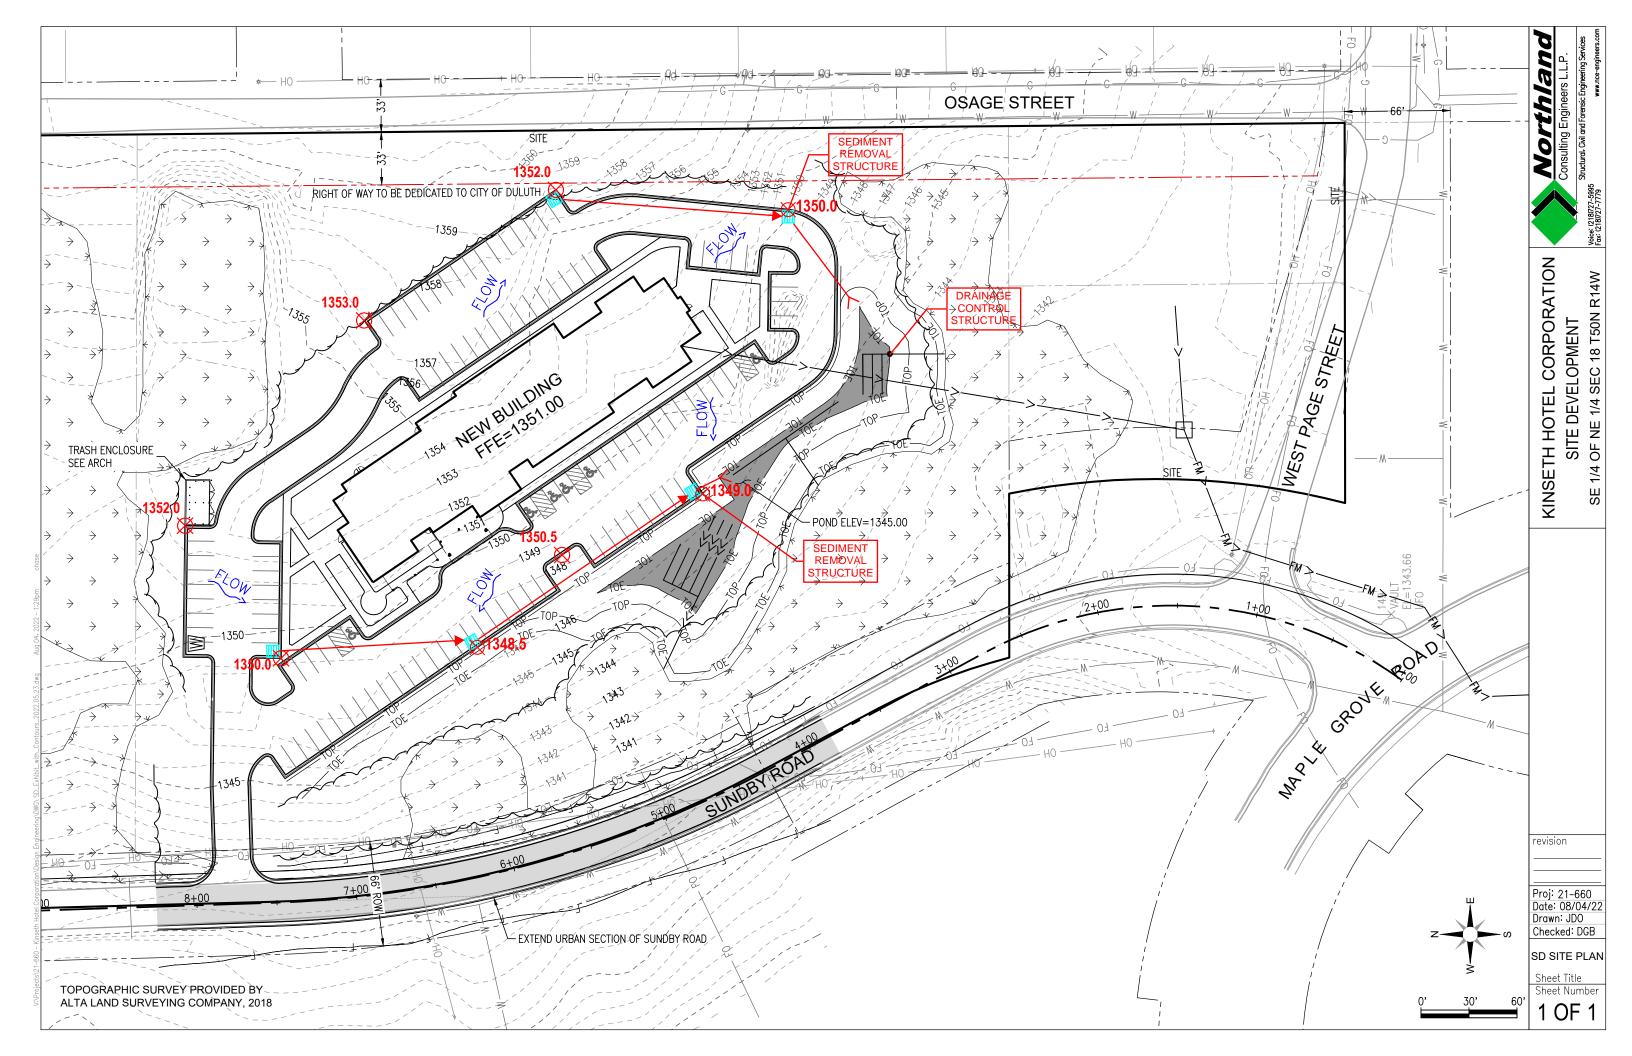

## **Review and Discussion Items**

Staff finds:

- 1) The applicant is proposing to construct a 4 story, 51' tall hotel. The applicant will be required to verify the maximum height of the structure at the time of building permit application.
- 2) 50-15.3 (MU-C District) Not Applicable: The applicant is not proposing any public easements.
- 3) 50-18.1.B (Wetlands) Wetland delineation performed June 2022 show that wetlands are present on site, but will not be impacted.
- 4) 50-18.1.E (Stormwater Management) –Storm water will be routed to two basins that will discharge to adjacent wetlands.
- 5) 50-23 (Connectivity) Not applicable as Sundby Road does not have sidewalks nor is it shown on any bikeways, trail, or pedestrian plan.
- 6) 50-24 (Parking) The plan shows 112 parking stalls which is the maximum (2 spaces per 3 guest rooms): 53 in the front, 58 in the rear and side.
- 7) 50-25 (Landscaping) The landscape plan shows 21 trees, exceeding the required 19 for parking lot coverage. The required frontage landscaping is met with 33 trees and 149 shrubs. The applicant will must provide details of interior parking lot landscaping that meets the UDC requirements in 50-25.4.B
- 8) 50-26 (Screening) The applicant proposes UDC compliant trash enclosure in the north corner of the parking lot. Any ground mounted or roof mounted mechanicals are required to be screened.
- 9) 50-27 (Signs) None shown, but can be obtained via a separate permit.
- 10) 50-29 (Sustainability) This development will be required to obtain a minimum of 4 sustainability points.
- 11) 50-30 (Design Standards) The proposed plans meet requirements.
- 12) 50-31 (Exterior Lighting) The applicant has submitted a photometric plan that indicates UDC compliant lighting.
- 13) No comments have been received from City or other agencies or the general public.
- 14) Per UDC 50-37.1.N, an approved Planning Review will expire if the project or activity authorized is not begun within one year, which may be extended for one additional year at the discretion of the Land Use Supervisor