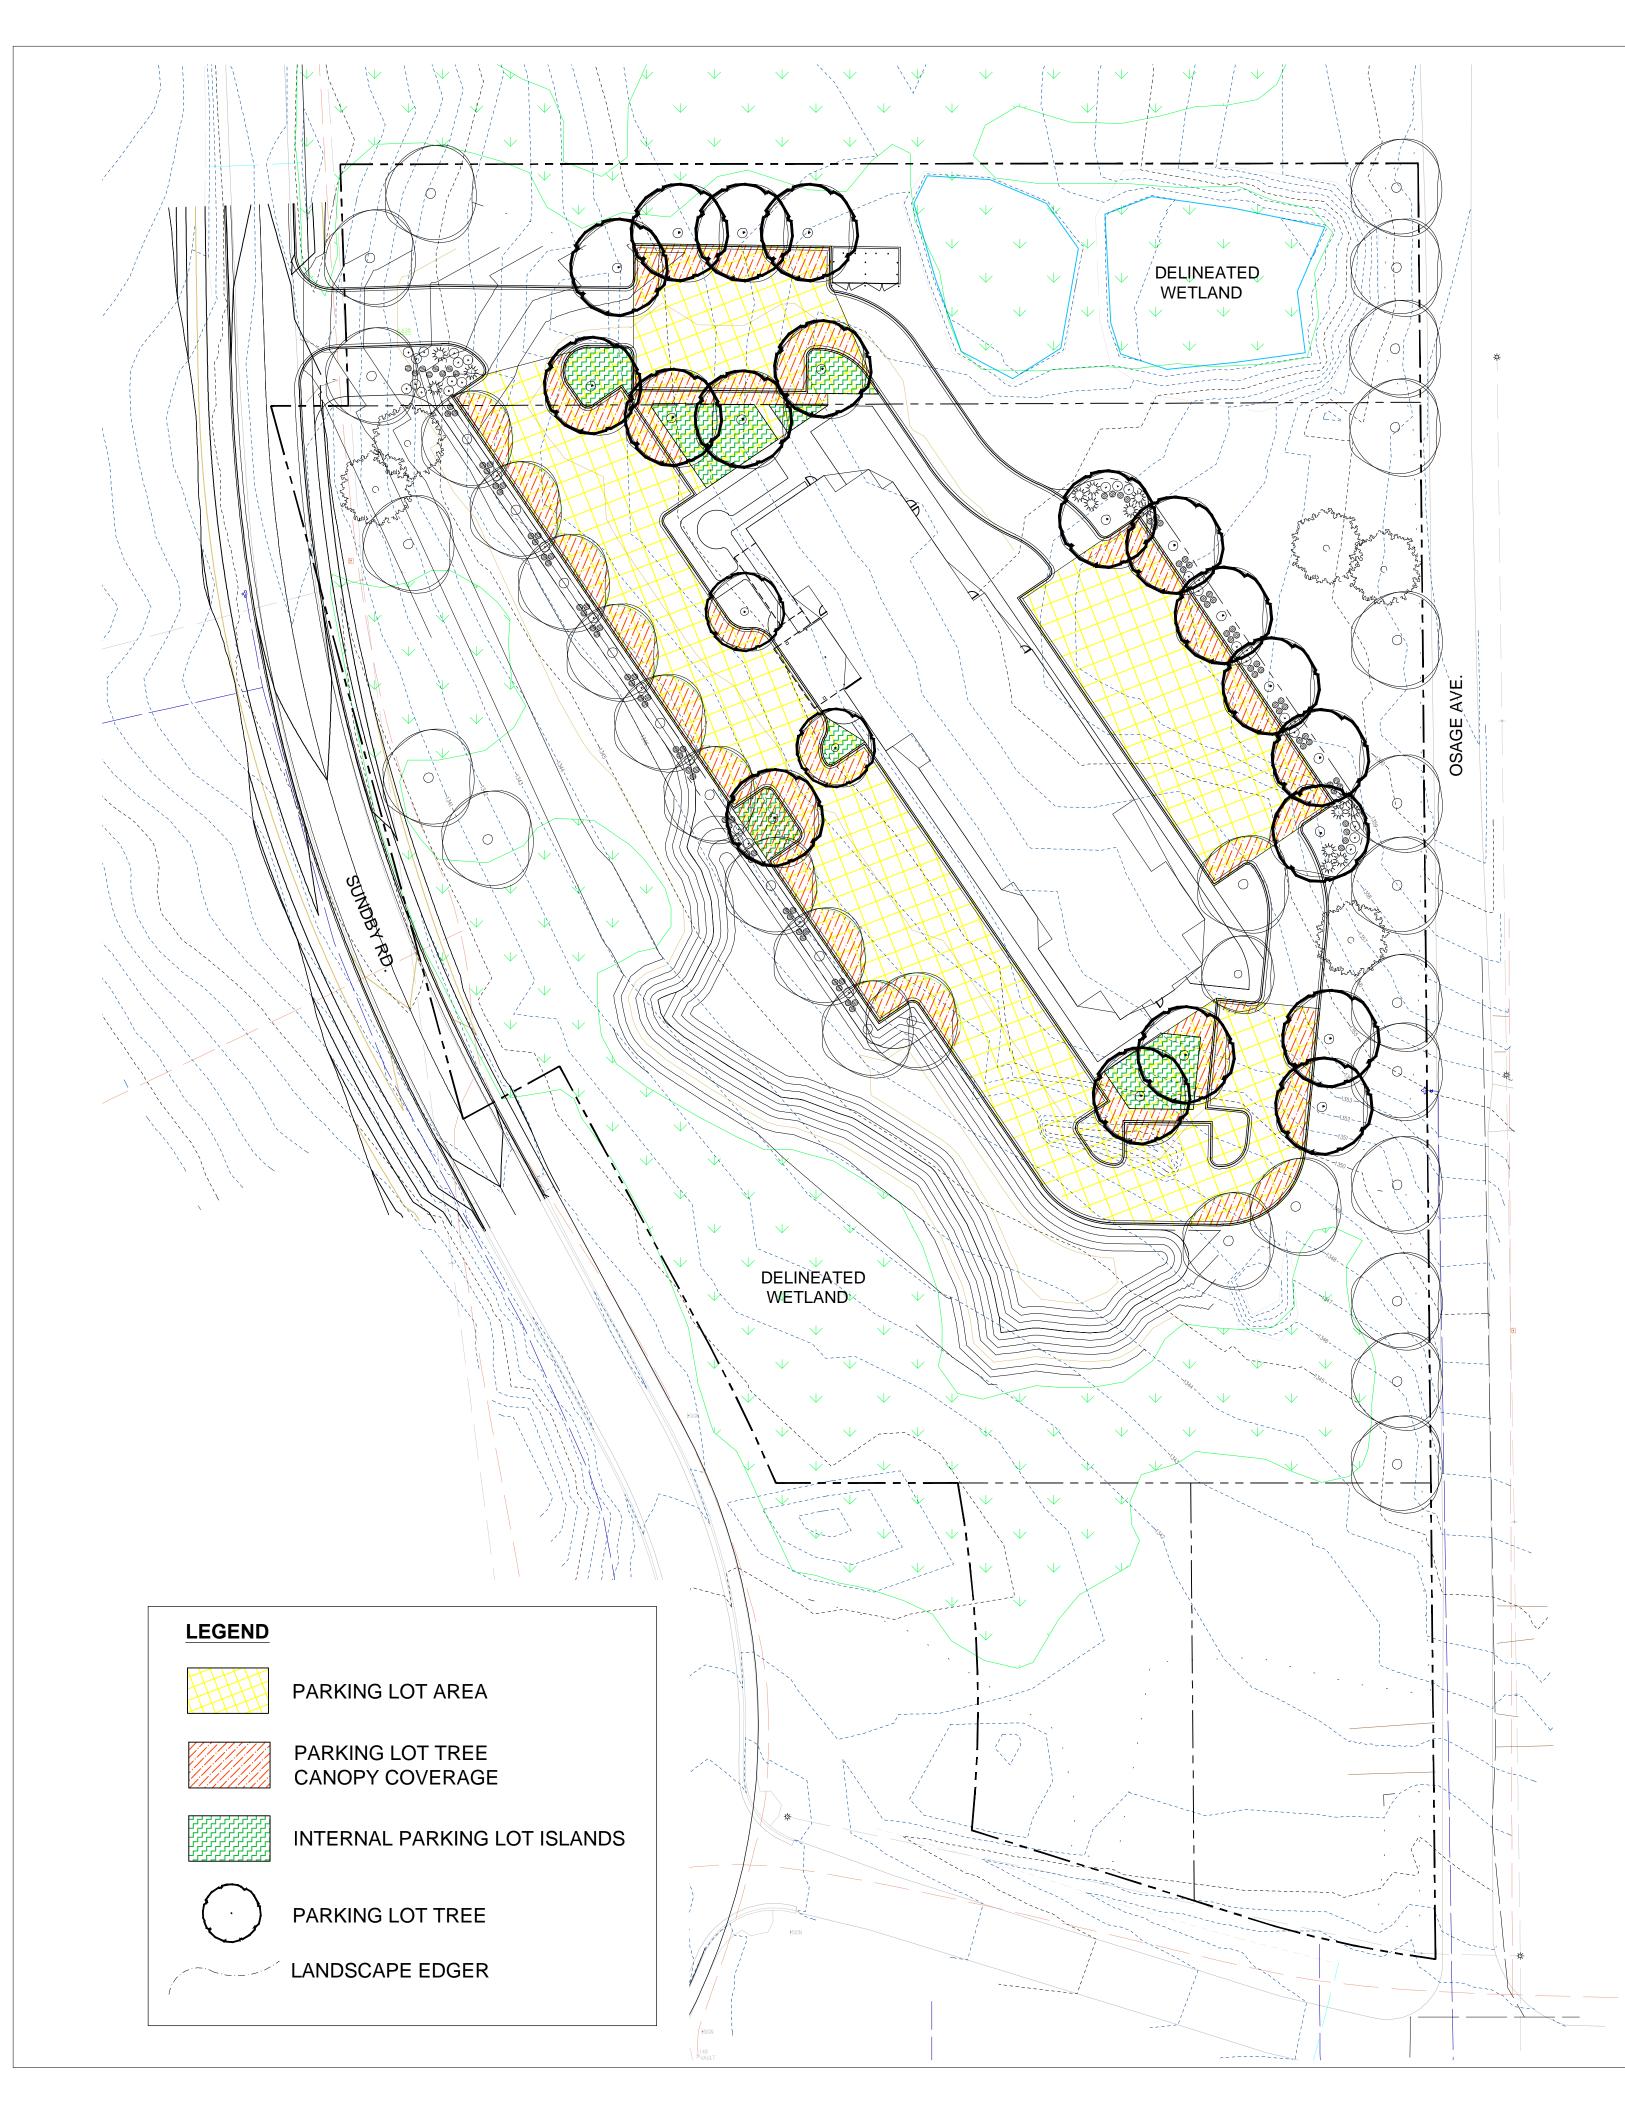

## **Review and Discussion Items**

Staff finds:

- 1) The applicant is proposing to construct a 4 story, 51' tall hotel. The applicant will be required to verify the maximum height of the structure at the time of building permit application.
- 2) 50-15.3 (MU-C District) Not Applicable: The applicant is not proposing any public easements.
- 3) 50-18.1.B (Wetlands) Wetland delineation performed June 2022 show that wetlands are present on site, but will not be impacted.
- 4) 50-18.1.E (Stormwater Management) –Storm water will be routed to two basins that will discharge to adjacent wetlands.
- 5) 50-23 (Connectivity) Not applicable as Sundby Road does not have sidewalks nor is it shown on any bikeways, trail, or pedestrian plan.
- 6) 50-24 (Parking) The plan shows 112 parking stalls which is the maximum (2 spaces per 3 guest rooms): 53 in the front, 58 in the rear and side.
- 7) 50-25 (Landscaping) The landscape plan shows 21 trees, exceeding the required 19 for parking lot coverage. The required frontage landscaping is met with 33 trees and 149 shrubs. The applicant will must provide details of interior parking lot landscaping that meets the UDC requirements in 50-25.4.B
- 8) 50-26 (Screening) The applicant proposes UDC compliant trash enclosure in the north corner of the parking lot. Any ground mounted or roof mounted mechanicals are required to be screened.
- 9) 50-27 (Signs) None shown, but can be obtained via a separate permit.
- 10) 50-29 (Sustainability) This development will be required to obtain a minimum of 4 sustainability points.
- 11) 50-30 (Design Standards) The proposed plans meet requirements.
- 12) 50-31 (Exterior Lighting) The applicant has submitted a photometric plan that indicates UDC compliant lighting.
- 13) No comments have been received from City or other agencies or the general public.
- 14) Per UDC 50-37.1.N, an approved Planning Review will expire if the project or activity authorized is not begun within one year, which may be extended for one additional year at the discretion of the Land Use Supervisor