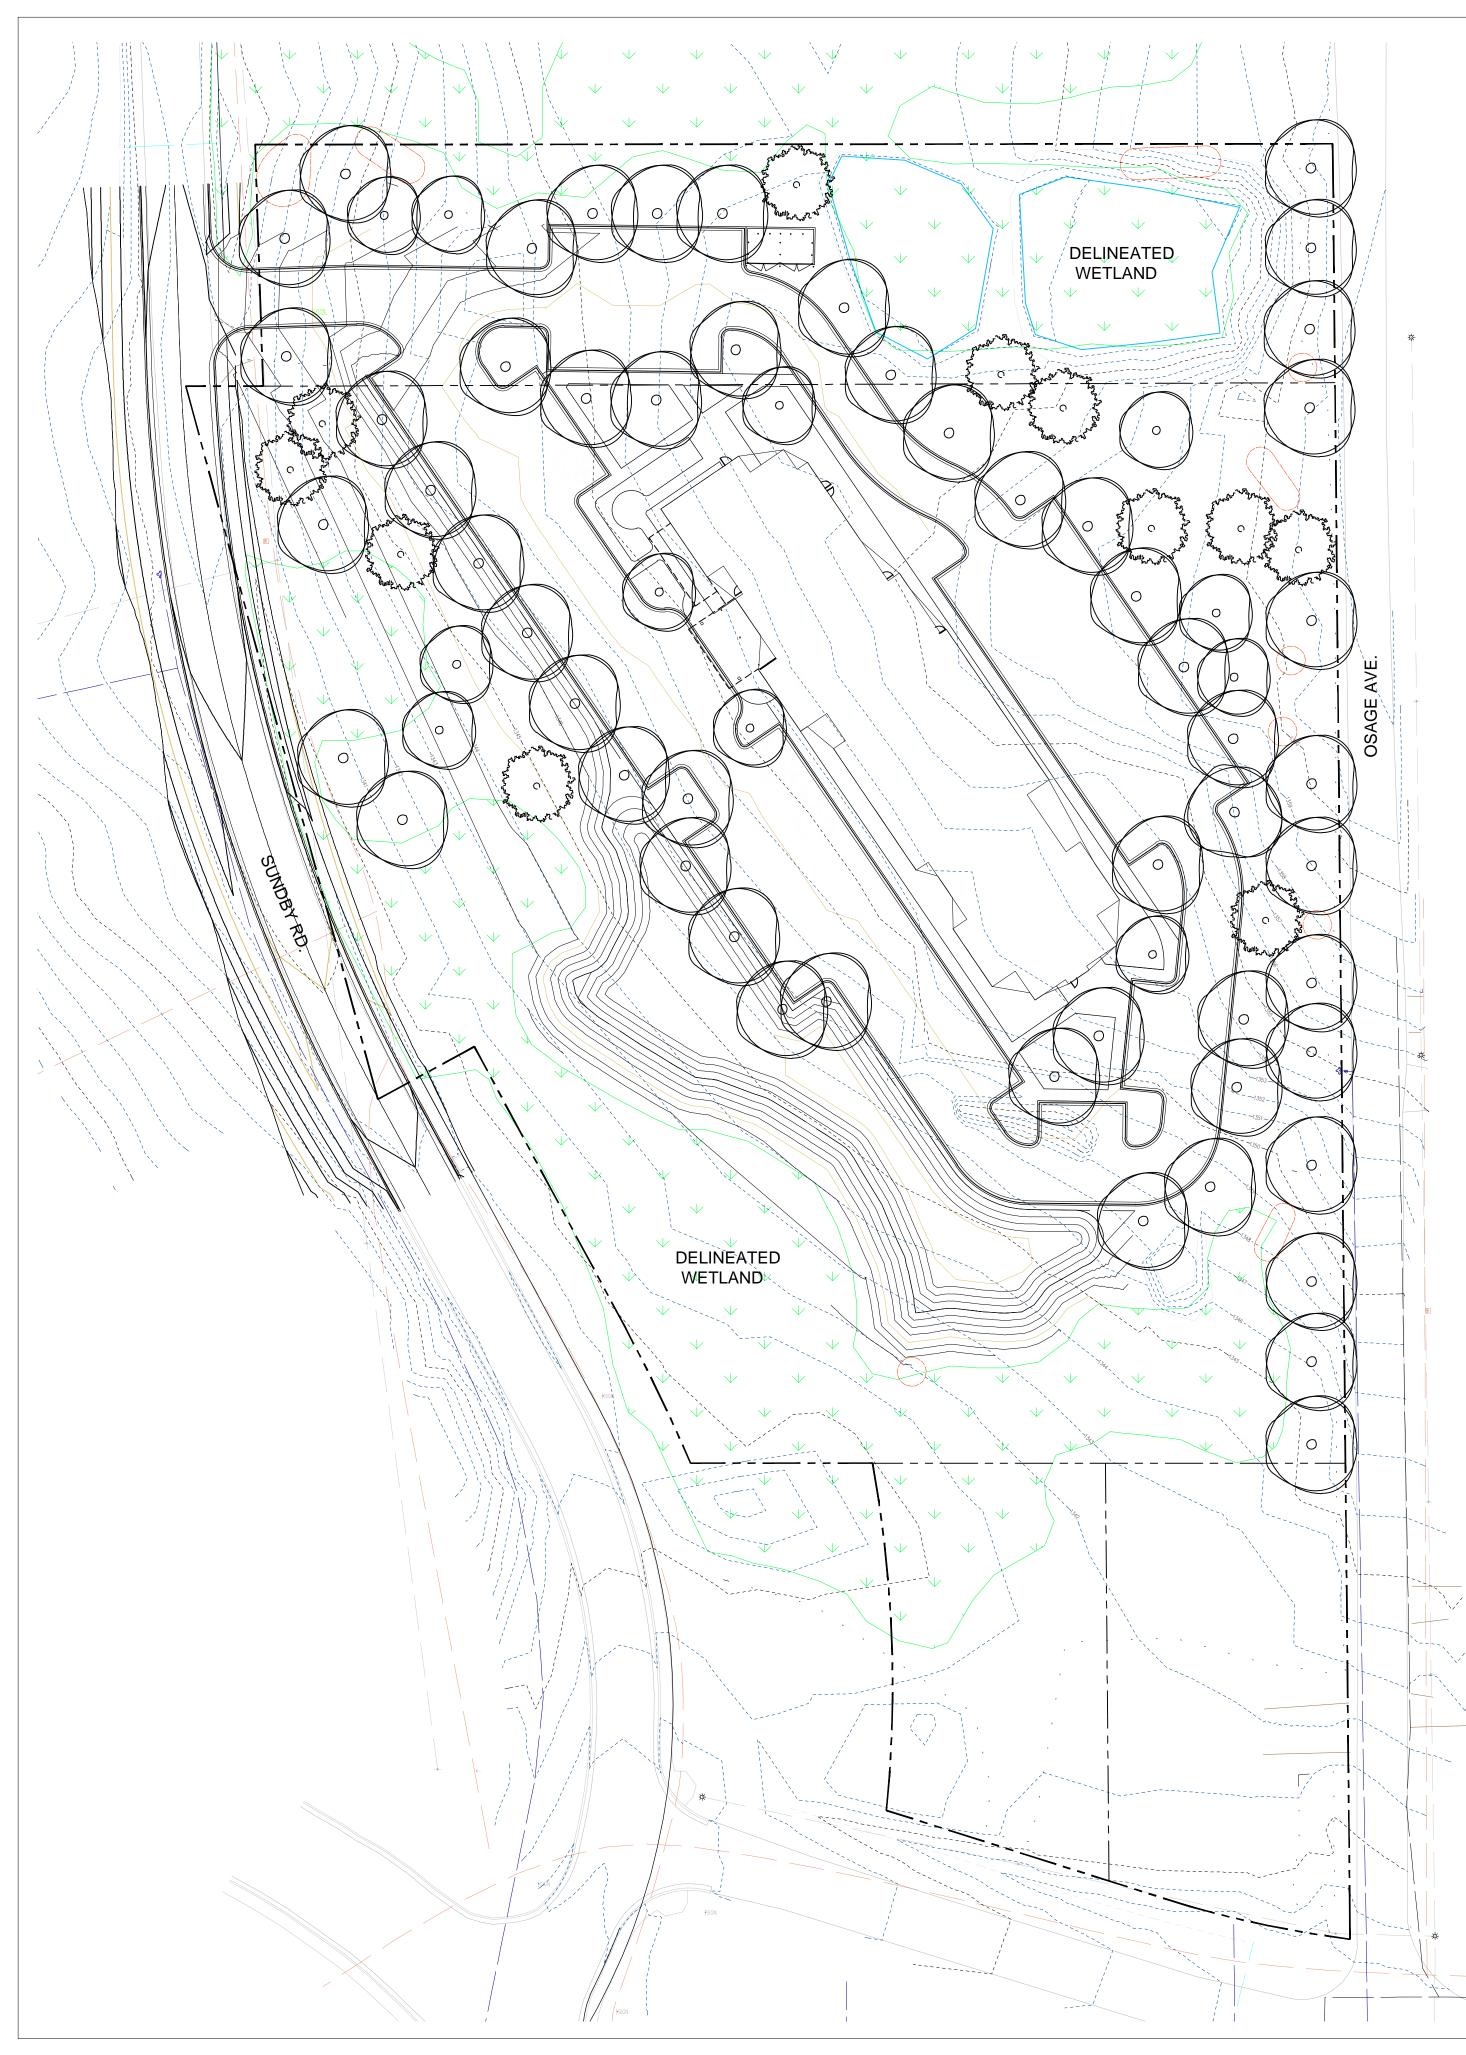

## **Review and Discussion Items**

Staff finds:

- 1) The applicant is proposing to construct a 4 story, 51' tall hotel. The applicant will be required to verify the maximum height of the structure at the time of building permit application.
- 2) 50-15.3 (MU-C District) Not Applicable: The applicant is not proposing any public easements.
- 3) 50-18.1.B (Wetlands) Wetland delineation performed June 2022 show that wetlands are present on site, but will not be impacted.
- 4) 50-18.1.E (Stormwater Management) –Storm water will be routed to two basins that will discharge to adjacent wetlands.
- 5) 50-23 (Connectivity) Not applicable as Sundby Road does not have sidewalks nor is it shown on any bikeways, trail, or pedestrian plan.
- 6) 50-24 (Parking) The plan shows 112 parking stalls which is the maximum (2 spaces per 3 guest rooms): 53 in the front, 58 in the rear and side.
- 7) 50-25 (Landscaping) The landscape plan shows 21 trees, exceeding the required 19 for parking lot coverage. The required frontage landscaping is met with 33 trees and 149 shrubs. The applicant will must provide details of interior parking lot landscaping that meets the UDC requirements in 50-25.4.B
- 8) 50-26 (Screening) The applicant proposes UDC compliant trash enclosure in the north corner of the parking lot. Any ground mounted or roof mounted mechanicals are required to be screened.
- 9) 50-27 (Signs) None shown, but can be obtained via a separate permit.
- 10) 50-29 (Sustainability) This development will be required to obtain a minimum of 4 sustainability points.
- 11) 50-30 (Design Standards) The proposed plans meet requirements.
- 12) 50-31 (Exterior Lighting) The applicant has submitted a photometric plan that indicates UDC compliant lighting.
- 13) No comments have been received from City or other agencies or the general public.
- 14) Per UDC 50-37.1.N, an approved Planning Review will expire if the project or activity authorized is not begun within one year, which may be extended for one additional year at the discretion of the Land Use Supervisor