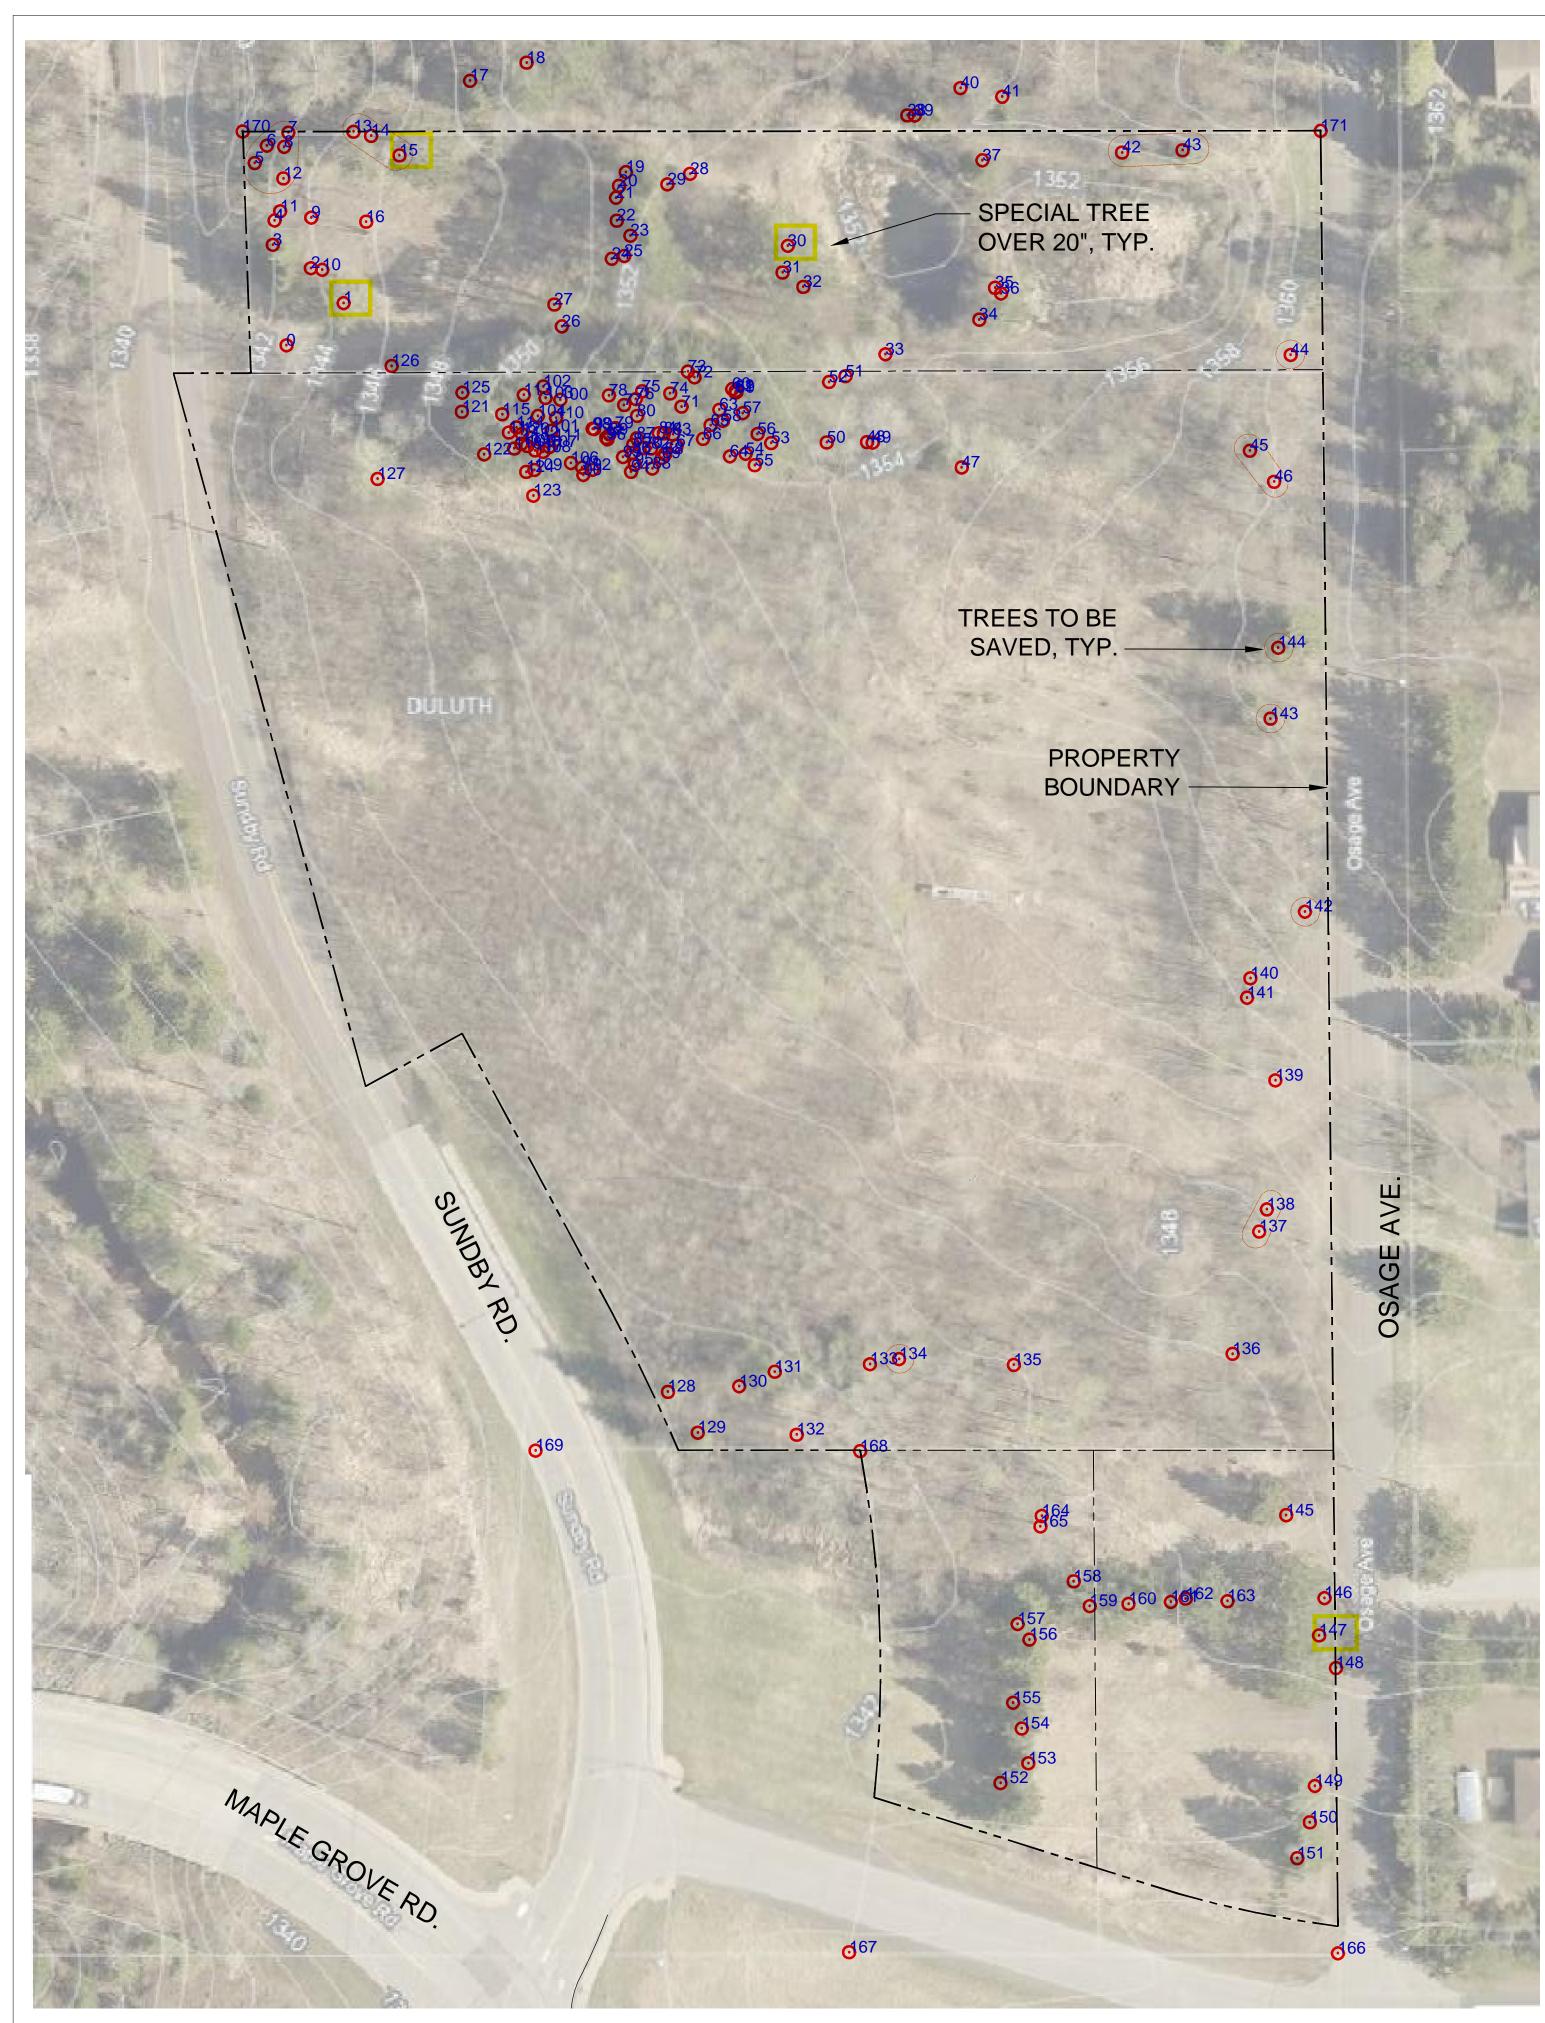

## **Review and Discussion Items**

Staff finds:

- 1) The applicant is proposing to construct a 4 story, 51' tall hotel. The applicant will be required to verify the maximum height of the structure at the time of building permit application.
- 2) 50-15.3 (MU-C District) Not Applicable: The applicant is not proposing any public easements.
- 3) 50-18.1.B (Wetlands) Wetland delineation performed June 2022 show that wetlands are present on site, but will not be impacted.
- 4) 50-18.1.E (Stormwater Management) –Storm water will be routed to two basins that will discharge to adjacent wetlands.
- 5) 50-23 (Connectivity) Not applicable as Sundby Road does not have sidewalks nor is it shown on any bikeways, trail, or pedestrian plan.
- 6) 50-24 (Parking) The plan shows 112 parking stalls which is the maximum (2 spaces per 3 guest rooms): 53 in the front, 58 in the rear and side.
- 7) 50-25 (Landscaping) The landscape plan shows 21 trees, exceeding the required 19 for parking lot coverage. The required frontage landscaping is met with 33 trees and 149 shrubs. The applicant will must provide details of interior parking lot landscaping that meets the UDC requirements in 50-25.4.B
- 8) 50-26 (Screening) The applicant proposes UDC compliant trash enclosure in the north corner of the parking lot. Any ground mounted or roof mounted mechanicals are required to be screened.
- 9) 50-27 (Signs) None shown, but can be obtained via a separate permit.
- 10) 50-29 (Sustainability) This development will be required to obtain a minimum of 4 sustainability points.
- 11) 50-30 (Design Standards) The proposed plans meet requirements.
- 12) 50-31 (Exterior Lighting) The applicant has submitted a photometric plan that indicates UDC compliant lighting.
- 13) No comments have been received from City or other agencies or the general public.
- 14) Per UDC 50-37.1.N, an approved Planning Review will expire if the project or activity authorized is not begun within one year, which may be extended for one additional year at the discretion of the Land Use Supervisor