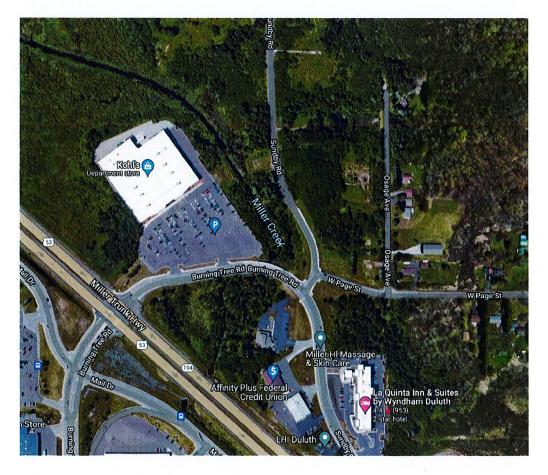

## Planning & Development Division

Planning & Economic Development Department

🔇 218-730-5580

planning@duluthmn.gov

Room 160 411 West First Street Duluth, Minnesota 55802

| File Number     | PL 22-143                                     |                               | Contact                    |                                 | Chris Lee, o       | clee@duluthmn.gov  |  |
|-----------------|-----------------------------------------------|-------------------------------|----------------------------|---------------------------------|--------------------|--------------------|--|
| Туре            | MU-C Pla                                      | nning Review                  | Planning Commission Date   |                                 | September 13, 2022 |                    |  |
| Deadline        | Application Date Date Extension Letter Mailed |                               | September                  | eptember 7, 2022 <b>60 Days</b> |                    | September 19, 2022 |  |
| for Action      |                                               |                               | September 7, 2022 120 Days |                                 | November 18, 2022  |                    |  |
| Location of Sul | oject                                         | Sundby Road and W Page Stree  | t                          |                                 |                    |                    |  |
| Applicant       | Kinseth Hotel Corporation                     |                               | Contact                    | Aaron                           | aron Mailey        |                    |  |
| Agent           | Northlan                                      | d Consulting Engineers        | Contact                    | David I                         | David Bolf         |                    |  |
| Legal Descripti | on                                            | Parcel ID Number 010-2710-045 | 594                        | ·                               |                    |                    |  |
| Site Visit Date |                                               | September 1, 2022             | Sign Notice                | Sign Notice Date                |                    | August 30, 2022    |  |
| Neighbor Lette  | r Date                                        | August 31, 2022               | Number of                  | f Letters S                     | Sent               | 15                 |  |

## **Review and Discussion Items**

Staff finds:

- 1) The applicant is proposing to construct a 4 story, 51' tall hotel. The applicant will be required to verify the maximum height of the structure at the time of building permit application.
- 2) 50-15.3 (MU-C District) Not Applicable: The applicant is not proposing any public easements.
- 3) 50-18.1.B (Wetlands) Wetland delineation performed June 2022 show that wetlands are present on site, but will not be impacted.
- 4) 50-18.1.E (Stormwater Management) –Storm water will be routed to two basins that will discharge to adjacent wetlands.
- 5) 50-23 (Connectivity) Not applicable as Sundby Road does not have sidewalks nor is it shown on any bikeways, trail, or pedestrian plan.
- 6) 50-24 (Parking) The plan shows 112 parking stalls which is the maximum (2 spaces per 3 guest rooms): 53 in the front, 58 in the rear and side.
- 7) 50-25 (Landscaping) The landscape plan shows 21 trees, exceeding the required 19 for parking lot coverage. The required frontage landscaping is met with 33 trees and 149 shrubs. The applicant will must provide details of interior parking lot landscaping that meets the UDC requirements in 50-25.4.B
- 8) 50-26 (Screening) The applicant proposes UDC compliant trash enclosure in the north corner of the parking lot. Any ground mounted or roof mounted mechanicals are required to be screened.
- 9) 50-27 (Signs) None shown, but can be obtained via a separate permit.
- 10) 50-29 (Sustainability) This development will be required to obtain a minimum of 4 sustainability points.
- 11) 50-30 (Design Standards) The proposed plans meet requirements.
- 12) 50-31 (Exterior Lighting) The applicant has submitted a photometric plan that indicates UDC compliant lighting.
- 13) No comments have been received from City or other agencies or the general public.
- 14) Per UDC 50-37.1.N, an approved Planning Review will expire if the project or activity authorized is not begun within one year, which may be extended for one additional year at the discretion of the Land Use Supervisor