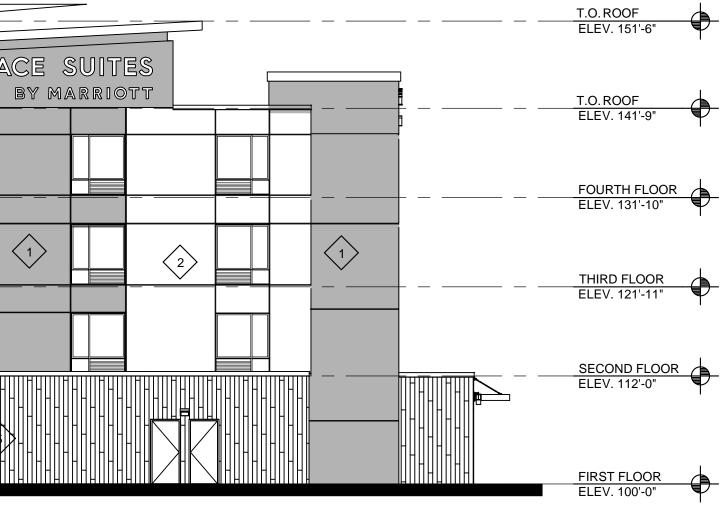

#### Proposal

The applicant is proposing to construct a 4-story hotel with 112 parking stalls.

## **Review and Discussion Items**

Staff finds:

- 1) The applicant is proposing to construct a 4 story, 51' tall hotel. The applicant will be required to verify the maximum height of the structure at the time of building permit application.
- 2) 50-15.3 (MU-C District) Not Applicable: The applicant is not proposing any public easements.
- 3) 50-18.1.B (Wetlands) Wetland delineation performed June 2022 show that wetlands are present on site, but will not be impacted.
- 4) 50-18.1.E (Stormwater Management) –Storm water will be routed to two basins that will discharge to adjacent wetlands.
- 5) 50-23 (Connectivity) Not applicable as Sundby Road does not have sidewalks nor is it shown on any bikeways, trail, or pedestrian plan.
- 6) 50-24 (Parking) The plan shows 112 parking stalls which is the maximum (2 spaces per 3 guest rooms): 53 in the front, 58 in the rear and side.
- 7) 50-25 (Landscaping) The landscape plan shows 21 trees, exceeding the required 19 for parking lot coverage. The required frontage landscaping is met with 33 trees and 149 shrubs. The applicant will must provide details of interior parking lot landscaping that meets the UDC requirements in 50-25.4.B
- 8) 50-26 (Screening) The applicant proposes UDC compliant trash enclosure in the north corner of the parking lot. Any ground mounted or roof mounted mechanicals are required to be screened.
- 9) 50-27 (Signs) None shown, but can be obtained via a separate permit.
- 10) 50-29 (Sustainability) This development will be required to obtain a minimum of 4 sustainability points.
- 11) 50-30 (Design Standards) The proposed plans meet requirements.
- 12) 50-31 (Exterior Lighting) The applicant has submitted a photometric plan that indicates UDC compliant lighting.
- 13) No comments have been received from City or other agencies or the general public.
- 14) Per UDC 50-37.1.N, an approved Planning Review will expire if the project or activity authorized is not begun within one year, which may be extended for one additional year at the discretion of the Land Use Supervisor