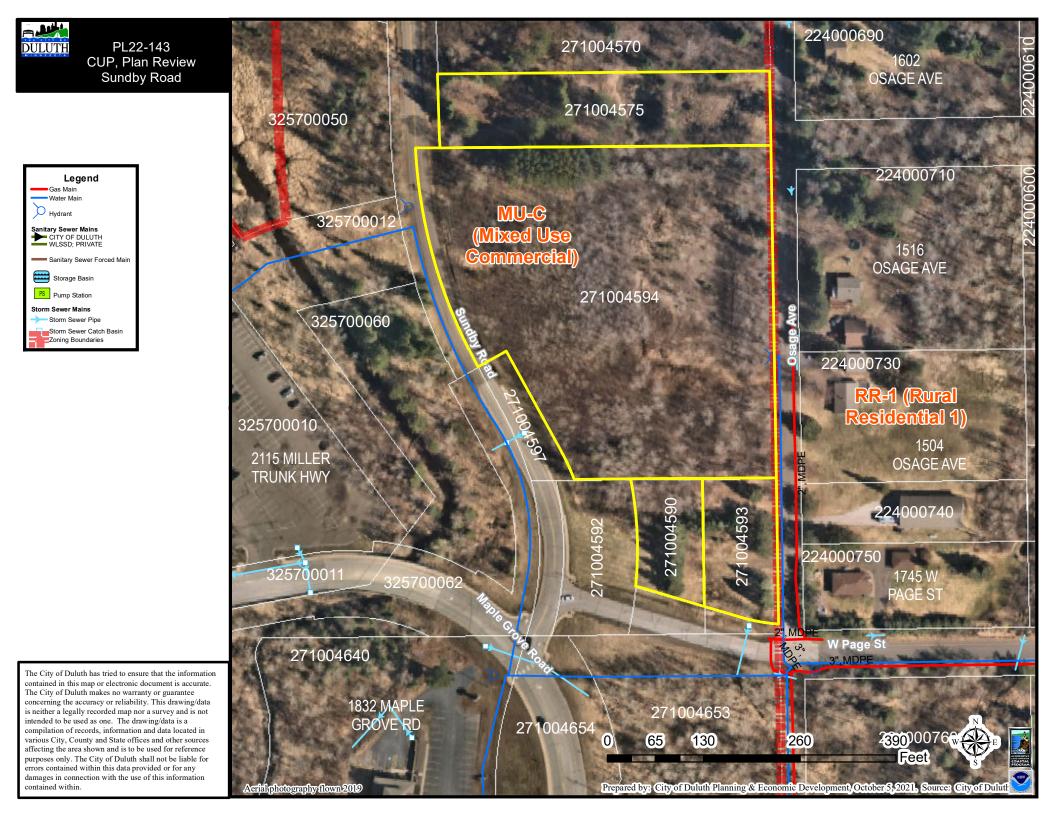

#### **Staff Recommendation**

Staff is recommending that planning commission approve the planning review.

|         | Current Zoning | Existing Land Use   | Future Land Use Map Designation |
|---------|----------------|---------------------|---------------------------------|
| Subject | MU-C           | Undeveloped         | Central Business Secondary      |
| North   | MU-C           | Undeveloped         | Central Business Secondary      |
| South   | MU-C           | Undeveloped         | Central Business Secondary      |
| East    | MU-C           | Undeveloped         | Low Density Residential         |
| West    | RR-1           | Commercial - Retail | Open Space                      |

## Future Land Use

Central Business Secondary: An area adjacent to and supporting the central business primary area or a stand -alone area providing a similar mix of destination land uses but at a lower intensity than the primary CB area. Includes mixed regional and neighborhood retail, employment centers, public spaces, medium density residential, and public parking facilities.