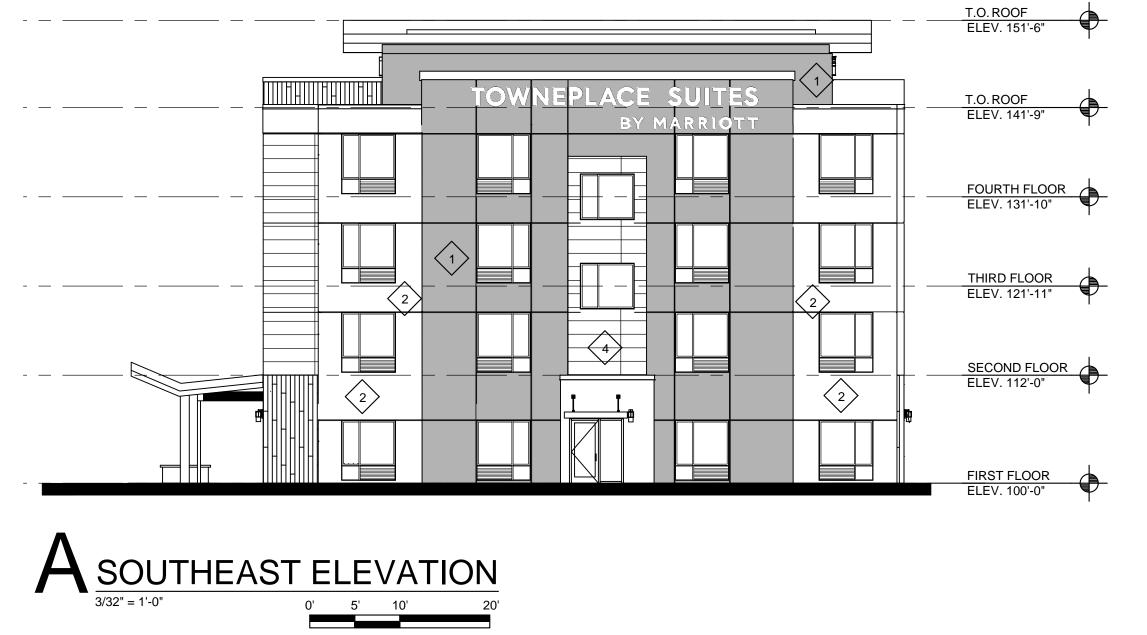

#### Proposal

The applicant is proposing to construct a 4-story hotel with 112 parking stalls.

## **Review and Discussion Items**

Staff finds:

- 1) The applicant is proposing to construct a 4 story, 51' tall hotel. The applicant will be required to verify the maximum height of the structure at the time of building permit application.
- 2) 50-15.3 (MU-C District) Not Applicable: The applicant is not proposing any public easements.
- 3) 50-18.1.B (Wetlands) Wetland delineation performed June 2022 show that wetlands are present on site, but will not be impacted.
- 4) 50-18.1.E (Stormwater Management) –Storm water will be routed to two basins that will discharge to adjacent wetlands.
- 5) 50-23 (Connectivity) Not applicable as Sundby Road does not have sidewalks nor is it shown on any bikeways, trail, or pedestrian plan.
- 6) 50-24 (Parking) The plan shows 112 parking stalls which is the maximum (2 spaces per 3 guest rooms): 53 in the front, 58 in the rear and side.
- 7) 50-25 (Landscaping) The landscape plan shows 21 trees, exceeding the required 19 for parking lot coverage. The required frontage landscaping is met with 33 trees and 149 shrubs. The applicant will must provide details of interior parking lot landscaping that meets the UDC requirements in 50-25.4.B
- 8) 50-26 (Screening) The applicant proposes UDC compliant trash enclosure in the north corner of the parking lot. Any ground mounted or roof mounted mechanicals are required to be screened.
- 9) 50-27 (Signs) None shown, but can be obtained via a separate permit.
- 10) 50-29 (Sustainability) This development will be required to obtain a minimum of 4 sustainability points.
- 11) 50-30 (Design Standards) The proposed plans meet requirements.
- 12) 50-31 (Exterior Lighting) The applicant has submitted a photometric plan that indicates UDC compliant lighting.
- 13) No comments have been received from City or other agencies or the general public.
- 14) Per UDC 50-37.1.N, an approved Planning Review will expire if the project or activity authorized is not begun within one year, which may be extended for one additional year at the discretion of the Land Use Supervisor