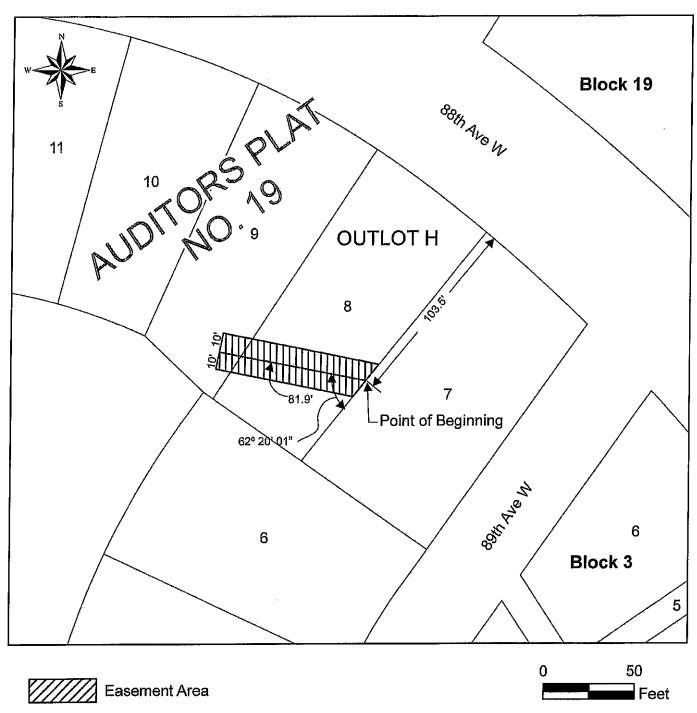

## Exhibit A

A 20 foot wide drainage and utility easement over, under, and across part of Lots 8 and 9 of Auditor's Plat No. 19, according to the recorded plat thereof, on record in St. Louis County, Minnesota, the centerline of which is described as follows:

Commencing at the east corner of said Lot 8; thence southwest 103.5 feet along the southeast line of said Lot 8 to the point of beginning; thence westerly 81.9 feet deflecting to the right 62 degrees, 20 minutes, 01 seconds and there said centerline terminating. Sidelines of said 20 foot wide easement are prolonged or shortened to meet said southeast line of Lot 8.