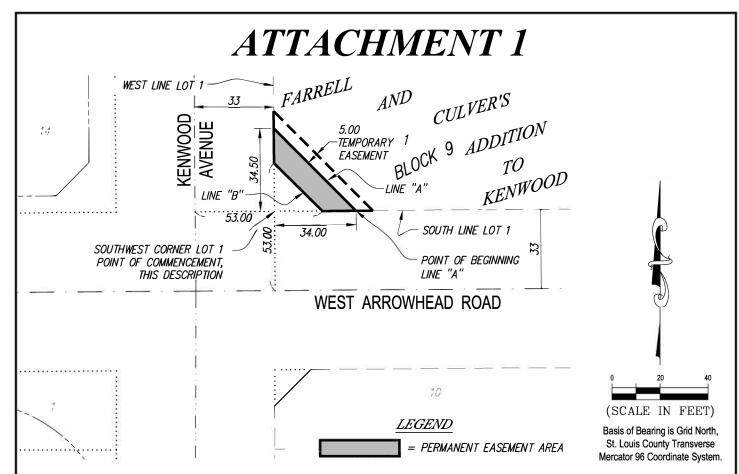

## PERMANENT EASEMENT:

All that part of Lot One (1), Block Nine (9), FARRELL AND CULVER'S ADDITION TO KENWOOD, City of Duluth, St. Louis County, Minnesota lying southwesterly of Line "A" hereinafter described and northeasterly of Line "B" hereinafter described. Said Line "B" being the same line described in Roadway Easement Document Number 610858 as recorded in the Office of Registrar of Titles, St. Louis County, Minnesota.

## LINE "A"

Commencing at the southwest corner of said Lot 1, thence easterly along the south line of said Lot 1, a distance of 34.00 feet to the Point of Beginning of the line to be described; thence northwesterly to a point on the west line of said Lot 1, distant 34.50 feet northerly of said southwest corner and said line there terminating.

## LINE "B"

Beginning at a point on the easterly right of way line of Kenwood Avenue 53.00 feet north of the centerline of Arrowhead Road; thence southeasterly to a point on the northerly right of way line of Arrowhead Road 53.00 feet east of the centerline of Kenwood Avenue and said line there terminating.

## TEMPORARY EASEMENT:

All that part of Lot One (1), Block Nine (9), FARRELL AND CULVER'S ADDITION TO KENWOOD, City of Duluth, St. Louis County, Minnesota lying between two lines 0.00 feet and 5.00 feet northeasterly of the aforementioned Line "A".