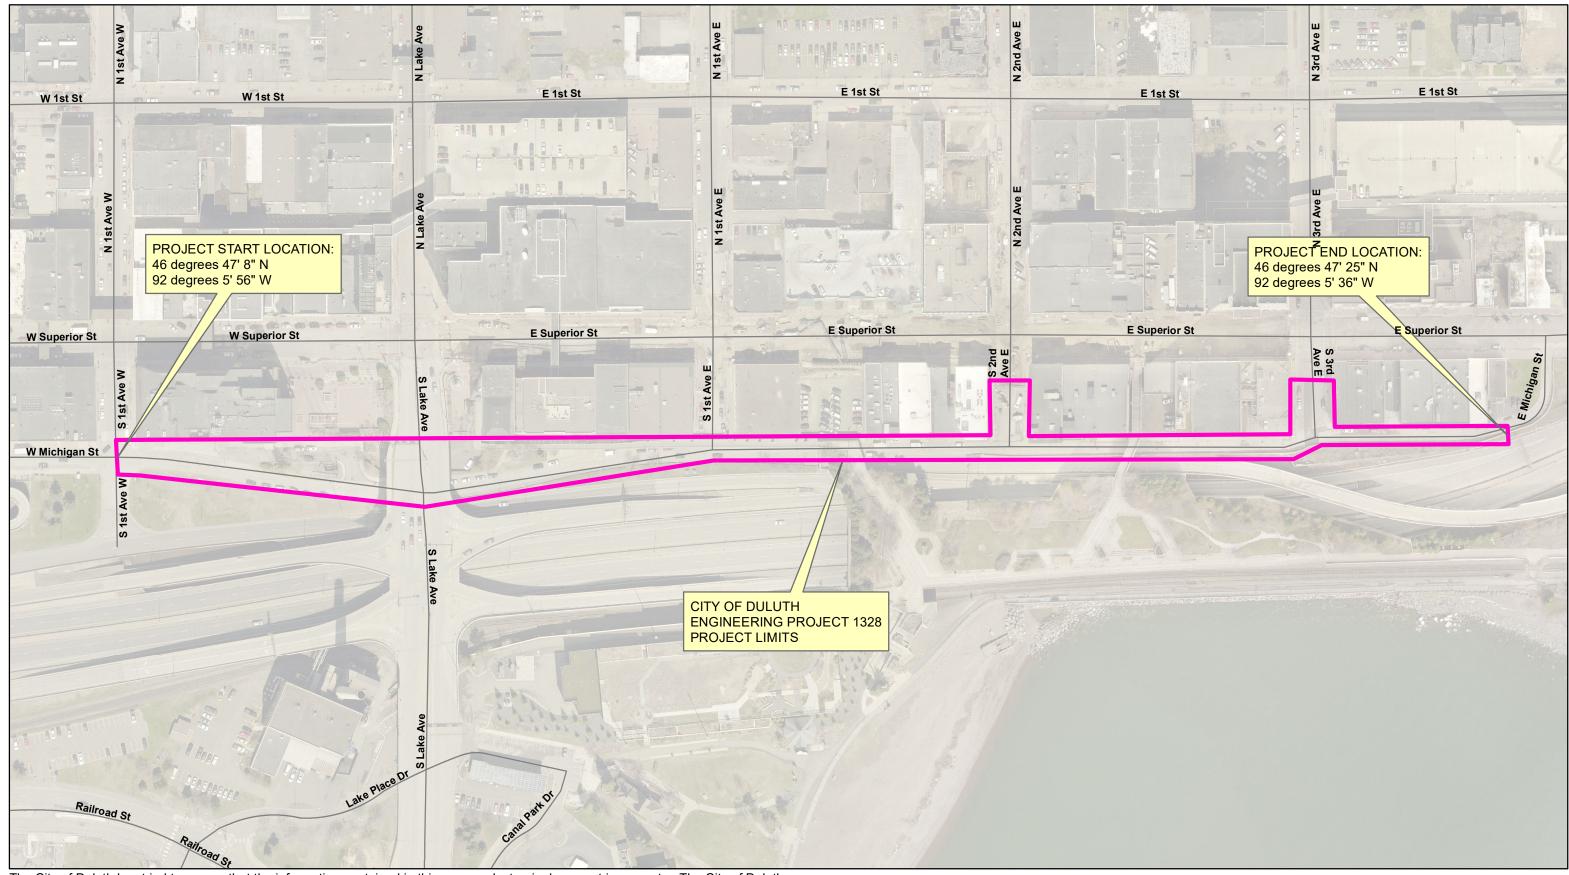

City of Duluth Cultural Archeologic Review Area for Michigan Street Utility Replacement

1 inch = 150 feet

Date: 11/29/2021