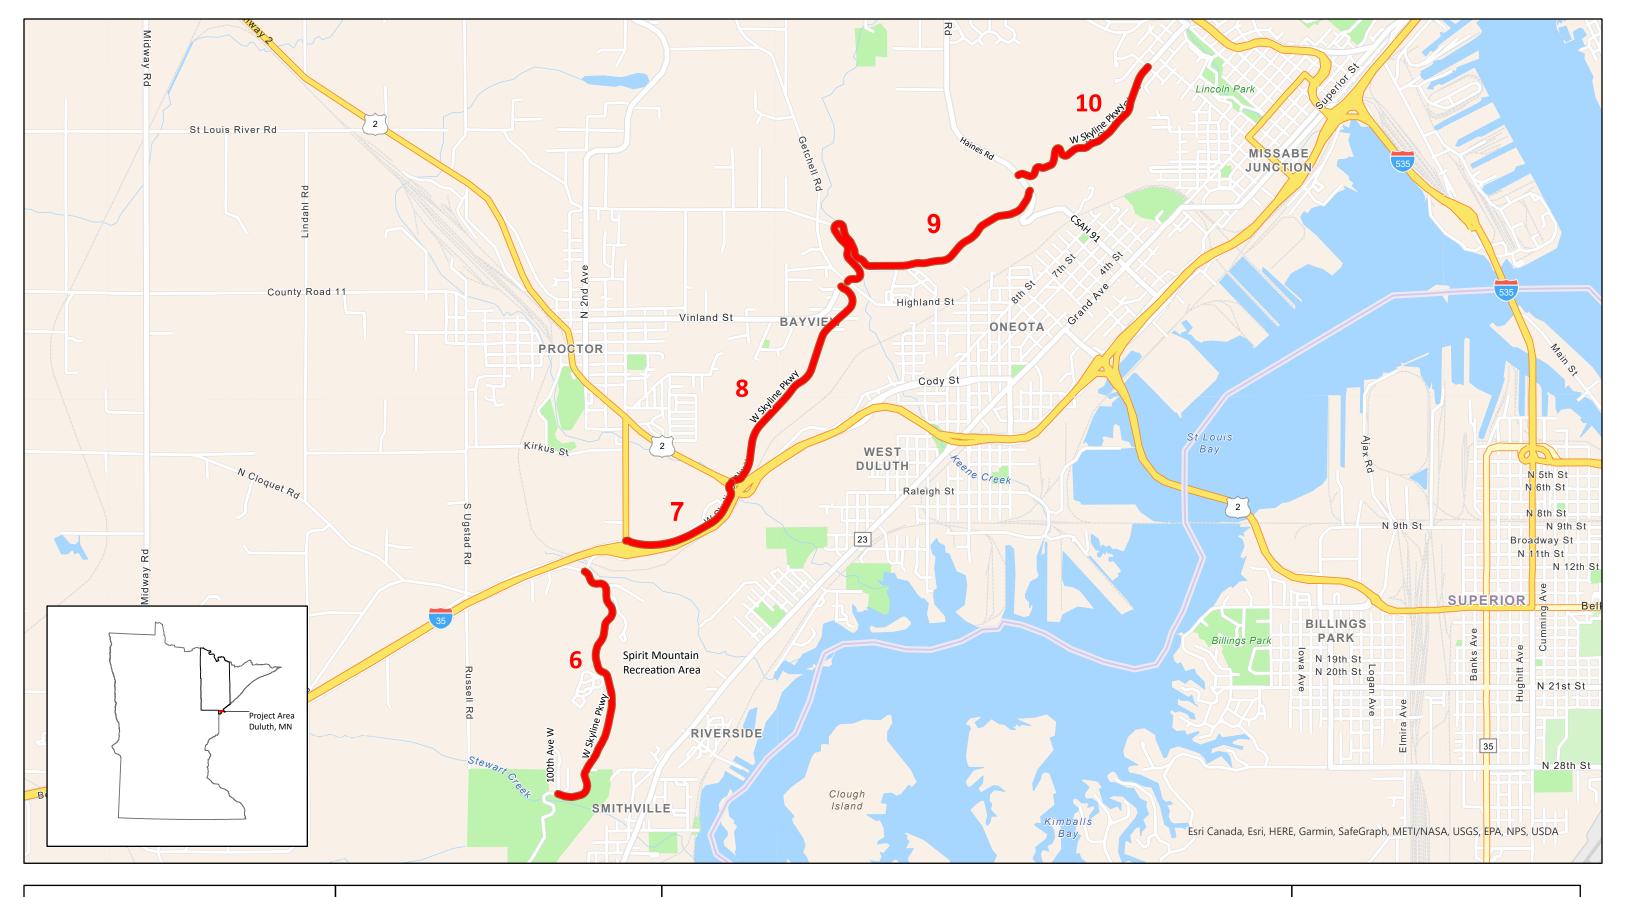

## **6" Pavement Marking Locations - West HSIP Application**

411 W 1st St, Duluth, MN 55803 Phone: (218) 730-5500 www.duluthmn.gov