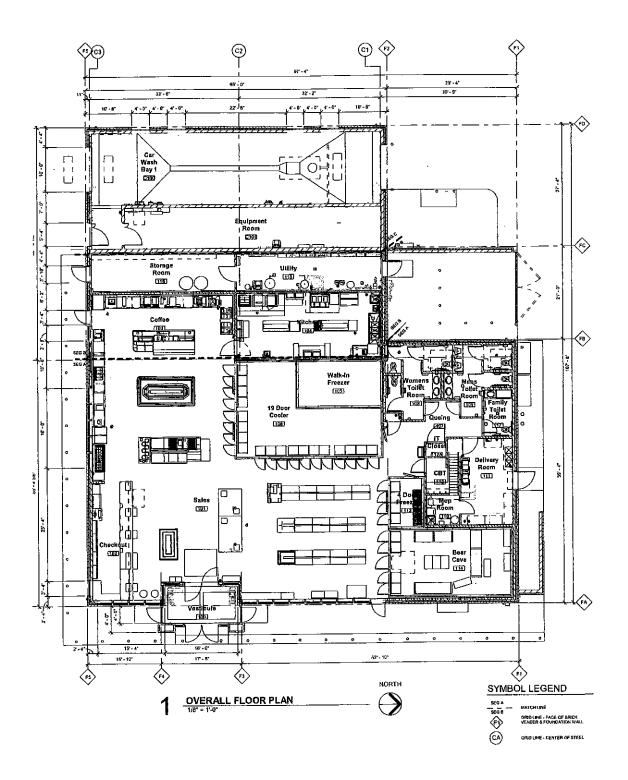

City of Duluth New Liquor License Application

| Full Name:                                                                                                                                                                                                                              | Kwik Trip, Inc.                                   | Phone Nur                                     | mber:         | 608-793-6064                   |  |  |
|-----------------------------------------------------------------------------------------------------------------------------------------------------------------------------------------------------------------------------------------|---------------------------------------------------|-----------------------------------------------|---------------|--------------------------------|--|--|
| Address:                                                                                                                                                                                                                                | 1626 Oak St., PO Box 2107, La Cross               | se, WI 54602                                  |               |                                |  |  |
|                                                                                                                                                                                                                                         | building is owned by someone other than the a     |                                               | ary the c     | onditions of the               |  |  |
| lease arrang                                                                                                                                                                                                                            | ement, such as term of lease, monthly rental, re  | enewal privileges, etc.                       |               |                                |  |  |
|                                                                                                                                                                                                                                         |                                                   | 101                                           |               |                                |  |  |
| ·······                                                                                                                                                                                                                                 |                                                   |                                               |               |                                |  |  |
| ·                                                                                                                                                                                                                                       | N OF PROPOSED BUSINESS: Convenience s             | tore with self-serve                          | fuel.         |                                |  |  |
| What is the                                                                                                                                                                                                                             | seating capacity of the restaurant?               | NA-Convenience                                | <u>St</u> ore | 1                              |  |  |
| Indoor Seati                                                                                                                                                                                                                            | <sup>ing:</sup> Snack bar area only.              | Outdoor Seating: NA                           | 4             |                                |  |  |
| Designated                                                                                                                                                                                                                              | Serving Areas (i.e. ground floor, second floor, d | eck, etc.) One story                          | buildin       | a.                             |  |  |
| Will serving                                                                                                                                                                                                                            | of prepared food occur at this site?              | 7                                             | Ves           | □ No                           |  |  |
| lf yes, pleas                                                                                                                                                                                                                           | e attach license from MN Department of Heal       | h. Will provide wher                          | n retail      | food license issued.           |  |  |
|                                                                                                                                                                                                                                         |                                                   |                                               |               |                                |  |  |
|                                                                                                                                                                                                                                         |                                                   |                                               |               |                                |  |  |
| List date vou                                                                                                                                                                                                                           | desire to start serving liquor: 10/17/22          | , <u>, , , , , , , , , , , , , , , , , , </u> |               |                                |  |  |
|                                                                                                                                                                                                                                         |                                                   |                                               |               |                                |  |  |
| -                                                                                                                                                                                                                                       |                                                   |                                               |               |                                |  |  |
|                                                                                                                                                                                                                                         | icense period for a 3.2% non-intoxicating malt    | linuar lineran in Adou 4 d                    |               | 20 The license neried for off  |  |  |
|                                                                                                                                                                                                                                         | ating liquor, on sale intoxicating liquor, and wi |                                               |               |                                |  |  |
|                                                                                                                                                                                                                                         |                                                   |                                               |               |                                |  |  |
|                                                                                                                                                                                                                                         | nswer all questions truthfully on this applicat   |                                               | onal Su       | pplemental Affidavit" which is |  |  |
| made a part thereof, will be just cause for revocation of your license.                                                                                                                                                                 |                                                   |                                               |               |                                |  |  |
|                                                                                                                                                                                                                                         | by certify that the applicant will be the sole o  |                                               |               |                                |  |  |
| license and I (we) will notify the City Council in writing of any changes in ownership in this business before the change is                                                                                                            |                                                   |                                               |               |                                |  |  |
| made, for the approval of the Alcohol, Gambling, & Tobacco Commission and City Council. I (we) have read the foregoing questions, and answers to said questions are true to the best of my (our) knowledge. I (we) will comply with all |                                                   |                                               |               |                                |  |  |
| provisions of the Alcoholic Beverage Code and the laws and regulations and their amendments. I further understand                                                                                                                       |                                                   |                                               |               |                                |  |  |
| that the giving of false information in this application, regardless of when it is discovered, and or the failure to provide                                                                                                            |                                                   |                                               |               |                                |  |  |
| required pertinent information constitutes cause for the immediate revocation of any and all licenses and/or permits issued hereunder and may be grounds for prosecution for perjury.                                                   |                                                   |                                               |               |                                |  |  |
|                                                                                                                                                                                                                                         |                                                   | heilailte                                     |               | 4 - 0                          |  |  |
| Signature:                                                                                                                                                                                                                              | Donald Fuellow                                    |                                               | Date          | : 8-23-22                      |  |  |
| Signature:                                                                                                                                                                                                                              |                                                   |                                               | Date          | :                              |  |  |
|                                                                                                                                                                                                                                         |                                                   | ere entre en de                               |               | -                              |  |  |