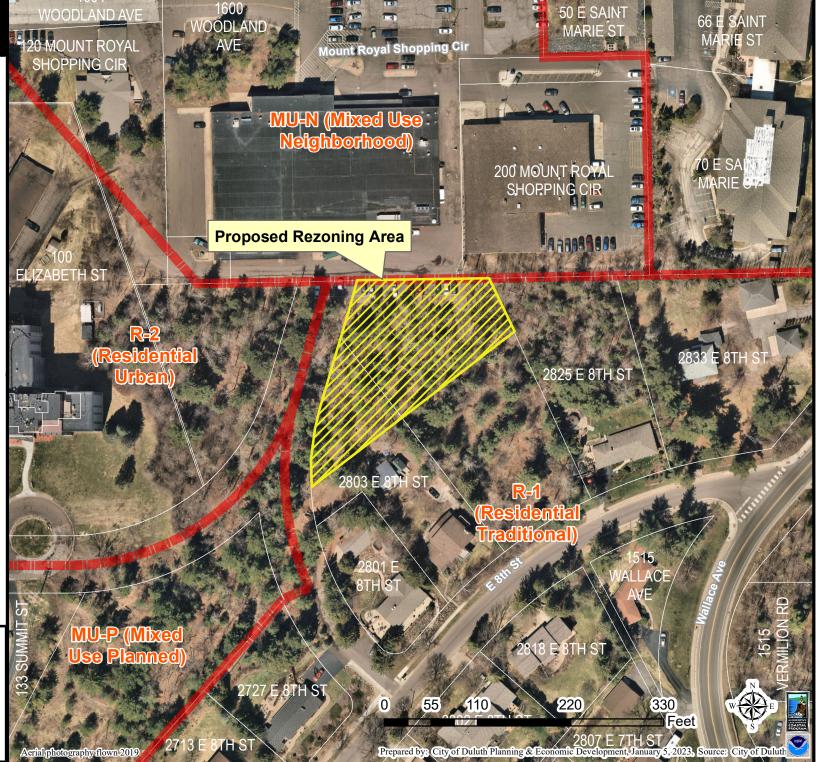

PL22-215 UDC Map Amendment Elizabeth Street

The City of Duluth has tried to ensure that the information contained in this map or electronic document is accurate. The City of Duluth makes no warranty or guarantee concerning the accuracy or reliability. This drawing/data is neither a legally recorded map nor a survey and is not intended to be used as one. The drawing/data is a compilation of records, information and data located in various City, County and State offices and other sources affecting the area shown and is to be used for reference purposes only. The City of Duluth shall not be liable for errors contained within this data provided or for any damages in connection with the use of this information contained within.