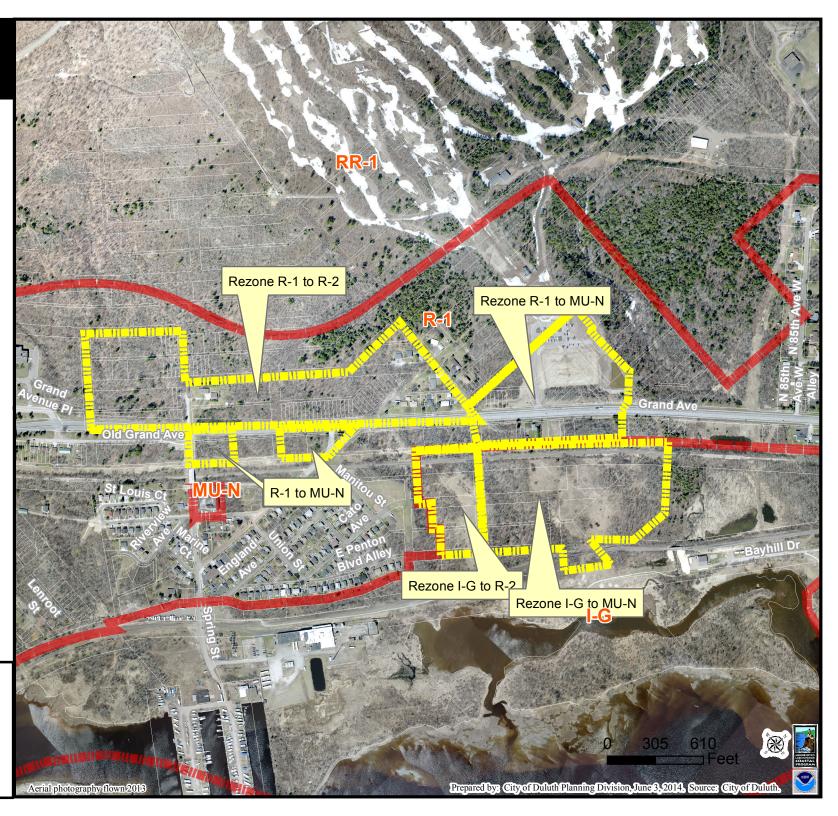

City Planning
DULUTH PL 15-184 Rezone
Riversdie SAP
Zoning Map

Are to be rezoned

Legend
Zoning Boundaries
Zoning Boundaries

The City of Duluth has tried to ensure that the information contained in this map or electronic document is accurate. The City of Duluth makes no warranty or guarantee concerning the accuracy or reliability. This drawing/data is neither a legally recorded map nor a survey and is not intended to be used as one. The drawing/data is a compilation of records, information and data located in various City, County and State offices and other sources affecting the area shown and is to be used for reference purposes only. The City of Duluth shall not be liable for errors contained within this data provided or for any damages in connection with the use of this information contained within.