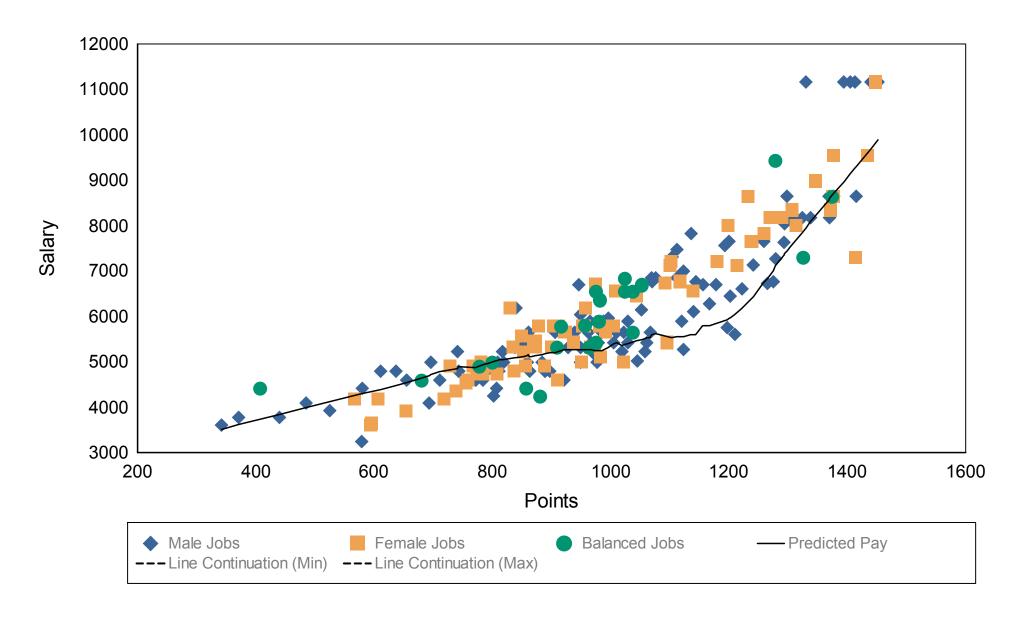

Page 1 of 8

| Job<br>Nbr | Job Title                    | Nbr<br>Males | Nbr<br>Females | Total<br>Nbr | Job<br>Type | Job<br>Points | Max Mo<br>Salary | Predicted<br>Pay | Pay<br>Difference |
|------------|------------------------------|--------------|----------------|--------------|-------------|---------------|------------------|------------------|-------------------|
| 1          | JANITOR I                    | 7            | 1              | 8            | Male        | 342           | \$3,614.00       | \$3,520.34       | \$93.66           |
| 2          | METER READER                 | 2            | 0              | 2            | Male        | 371           | \$3,784.00       | \$3,616.85       | \$167.15          |
| 3          | UTILITY SERVICES DISPATCHER  | 3            |