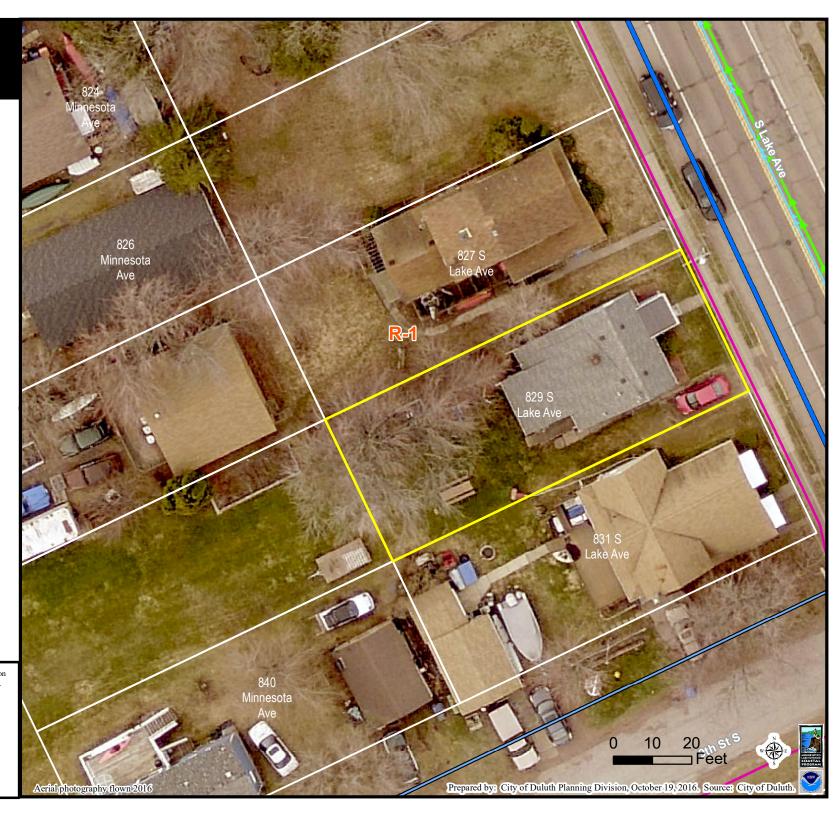

## CITY OF DULUTH

Community Planning Division

411 W 1st St, Rm 208 \* Duluth, Minnesota 55802-1197

Phone: 218/730.5580 Fax: 218/723-3559

| File Number          | PL17-041                                   |                     | Contact                                  |                          | Kate Van Daele,<br>kvandaele@duluthmn.gov |                |
|----------------------|--------------------------------------------|---------------------|------------------------------------------|--------------------------|-------------------------------------------|----------------|
| Туре                 | Interim Use Permit- Vacation Dwelling Unit |                     | Planning Commission Date  April 11, 2017 |                          |                                           | April 11, 2017 |
| Deadline Applica     |                                            | tion Date           | March 7, 2017                            |                          | 60 Days                                   | May 6, 2017    |
| for Action           | Date Extension Letter Mailed               |                     | March 13, 20                             | 13, 2017 <b>120 Days</b> |                                           | July 5, 2017   |
| Location of S        | ubject                                     | 829 South Lake Ave  |                                          |                          |                                           | ·              |
| Applicant            | Nikki Olson & Tony Cuneo                   |                     | Contact                                  |                          |                                           |                |
| Agent                | Nikki Olson                                |                     | Contact                                  |                          |                                           | ·              |
| Legal Description    |                                            | LOT: 0204 BLOCK:000 |                                          | •                        |                                           |                |
| Site Visit Date      |                                            | March 22, 2017      | Sign Notice Date                         |                          | !                                         | March 28, 2017 |
| Neighbor Letter Date |                                            | March 24, 2017      | Number of Letters Sent                   |                          | rs Sent                                   | 31             |

#### **Review and Discussion Items**

- 1) The applicant's property is located on 829 South Lake Street. The dwelling unit has one bedroom, which would allow for a maximum of three people.
- 2) Permit holders must designate a managing agent or local contact who resides with 25 miles of the City and who has the authority to act for the owner in responding 24 hours a day to complaints from neighbors or the City. Permit holder must provide the contact information for the managing agent or local contact to all property owners within 100 feet of the property boundary. Applicant has designated Nikki Olson, as the managing agent. The Mrs. Olson resides at 3525 East 2<sup>nd</sup> Street.
- 3) One parking space is required for this unit. The parking space being used is adjacent to the home. To meet UDC parking standards for an IUP, the parking space must be paved and have a legal driveway apron.
- 4) The site plan submitted indicates that there shows existing screening/buffering from other properties on the North and South sides of the home. The lot to the West of the property is vacant. There is a large tree in the Northwest corner of the lot that provides additional screening. The useable exterior space has been buffered from all adjoining properties in accordance with the UDC requirements.
- 5) A time limit on this Interim Use Permit is needed minimize negative impacts to surrounding residential uses thereby causing damage to the public's health, safety and welfare. Section 50-20.3. U.7. states that Interim Use Permit's shall expire upon change in ownership of the property or in six years, whichever occurs first.
- 6) Applicants has obtained a Duluth Tourism Tax Permit, and State tax I.D. An inspection of the home by the State Health Inspector and Fire Marshall require the applicants to purchase a new furnace and a new window insert in the bedroom before granting a permit. The applicants have also submitted their hotel/motel license and are awaiting a response.
- 7) Applicant must comply with Vacation Dwelling Unit Regulations (included with staff report), including providing information to guests on city rules (included with staff report as "Selected City Ordinances on Parking, Pets, and Noise").
- 8) No comments from citizens or other City Departments were received regarding this zoning application.