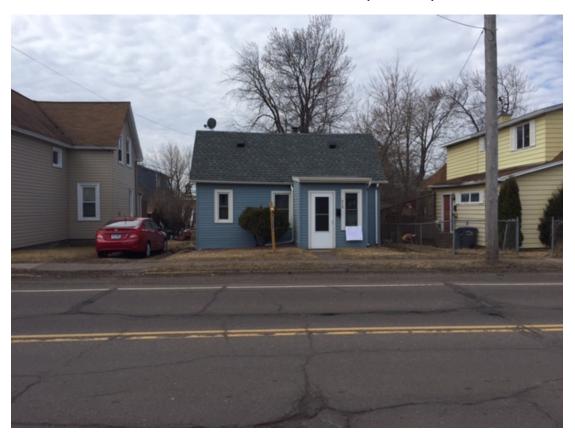

# Site Visit at 829 South Lake Street (PL17-041)

Above: Front of the home Below: Rear of the home

No Paved parking space

No driveway apron

Nikki Olson and Henry Eichman Tony and Erin Cuneo 829 South Lake Avenue Duluth, MN 55802