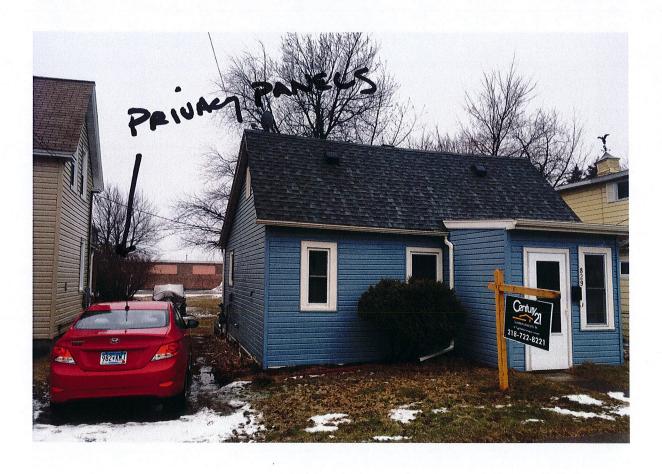

# Site Visit at 829 South Lake Street (PL17-041)

Above: Front of the home Below: Rear of the home

No Paved parking space

No driveway apron

Nikki Olson and Henry Eichman Tony and Erin Cuneo 829 South Lake Avenue Duluth, MN 55802

We are interested in providing a vacation rental home to provide lodging for couples, a small number of friends, or a tiny family.

- 1. Our vacation rental dwelling would allow no less than a 2 night minimum.
- 2. Our vacation dwelling unit is a one bedroom, one bathroom home. We are interested in providing a cozy space for no more than 3 people.
- 3. Our vacation dwelling provides one off street parking space. See site plan for location and properly dimensioned parking space.
- 4. We do not intend on advertising or permitting motorhomes or trailers in our advertisement for our vacation home rental.
- 5. The State Health Inspector and the Fire Marshall have been to the property to inspect the space. We are aware of the items that need to be completed in order to obtain permits. Including: a new furnace and new window insert in the bedroom.
  - a. State Tax ID# 8834300
  - b. Applied for a tourism tax permit with Ruthann Grace Permit #1529
  - c. Completed and mailed in application for Hotel/Motel License
- 6. We will provide all required documents in order to be issued a permit.
- 7. See attached site plan. We are planning on putting up a chain link fence with vines and also some privacy panels. However, we would like to use the space for a summer before committing to the placement of the privacy panels.
- 8. We are hoping to rent this home as a vacation rental for the entire term of the permit.
- 9. We will keep a guest book inside the home. We will also have a list of guests through the booking site we plan to use, airbnb.com.
- 10. I will be acting as the local contact, Nikki Olson. I live 4 miles from the property. In the event this changes, I will inform the city. 3525 East 2<sup>nd</sup> Street Duluth, MN 55804
- 11. I will hand out my contact information to all the neighbors within 100 feet of the property. I will also post expectations for our guests about respecting the neighbors.
- 12. I plan to post expectations inside our vacation rental unit, in addition, to in our advertising description. I am committed to making sure that our guests know the expectations before booking our rental.
- 13. We will post our permit number on all advertisements
- 14. We have already invited the Fire Marshall to the vacation home, during the inspection, and have a list of items that we plan on accomplishing once we take ownership.