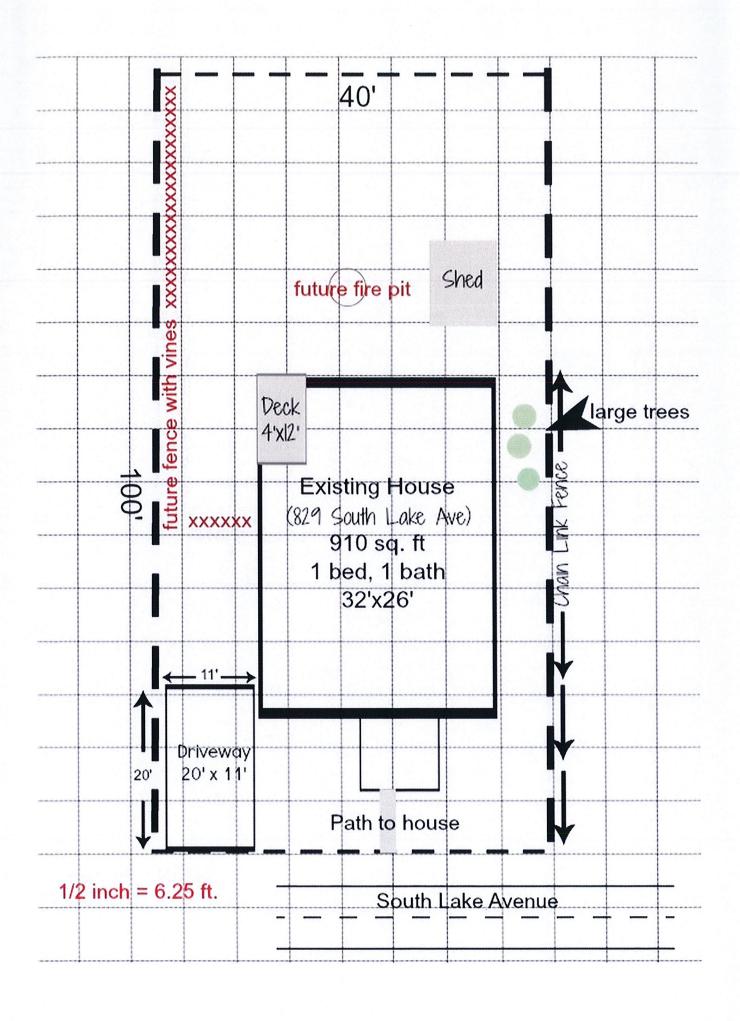

#### **Review and Discussion Items**

- 1) The applicant's property is located on 829 South Lake Street. The dwelling unit has one bedroom, which would allow for a maximum of three people.
- 2) Permit holders must designate a managing agent or local contact who resides with 25 miles of the City and who has the authority to act for the owner in responding 24 hours a day to complaints from neighbors or the City. Permit holder must provide the contact information for the managing agent or local contact to all property owners within 100 feet of the property boundary. Applicant has designated Nikki Olson, as the managing agent. The Mrs. Olson resides at 3525 East 2<sup>nd</sup> Street.
- 3) One parking space is required for this unit. The parking space being used is adjacent to the home. To meet UDC parking standards for an IUP, the parking space must be paved and have a legal driveway apron.
- 4) The site plan submitted indicates that there shows existing screening/buffering from other properties on the North and South sides of the home. The lot to the West of the property is vacant. There is a large tree in the Northwest corner of the lot that provides additional screening. The useable exterior space has been buffered from all adjoining properties in accordance with the UDC requirements.
- 5) A time limit on this Interim Use Permit is needed minimize negative impacts to surrounding residential uses thereby causing damage to the public's health, safety and welfare. Section 50-20.3. U.7. states that Interim Use Permit's shall expire upon change in ownership of the property or in six years, whichever occurs first.
- 6) Applicants has obtained a Duluth Tourism Tax Permit, and State tax I.D. An inspection of the home by the State Health Inspector and Fire Marshall require the applicants to purchase a new furnace and a new window insert in the bedroom before granting a permit. The applicants have also submitted their hotel/motel license and are awaiting a response.
- 7) Applicant must comply with Vacation Dwelling Unit Regulations (included with staff report), including providing information to guests on city rules (included with staff report as "Selected City Ordinances on Parking, Pets, and Noise").
- 8) No comments from citizens or other City Departments were received regarding this zoning application.

We are interested in providing a vacation rental home to provide lodging for couples, a small number of friends, or a tiny family.

- 1. Our vacation rental dwelling would allow no less than a 2 night minimum.
- 2. Our vacation dwelling unit is a one bedroom, one bathroom home. We are interested in providing a cozy space for no more than 3 people.
- 3. Our vacation dwelling provides one off street parking space. See site plan for location and properly dimensioned parking space.
- 4. We do not intend on advertising or permitting motorhomes or trailers in our advertisement for our vacation home rental.
- 5. The State Health Inspector and the Fire Marshall have been to the property to inspect the space. We are aware of the items that need to be completed in order to obtain permits. Including: a new furnace and new window insert in the bedroom.
  - a. State Tax ID# 8834300
  - b. Applied for a tourism tax permit with Ruthann Grace Permit #1529
  - c. Completed and mailed in application for Hotel/Motel License
- 6. We will provide all required documents in order to be issued a permit.
- 7. See attached site plan. We are planning on putting up a chain link fence with vines and also some privacy panels. However, we would like to use the space for a summer before committing to the placement of the privacy panels.
- 8. We are hoping to rent this home as a vacation rental for the entire term of the permit.
- 9. We will keep a guest book inside the home. We will also have a list of guests through the booking site we plan to use, airbnb.com.
- 10. I will be acting as the local contact, Nikki Olson. I live 4 miles from the property. In the event this changes, I will inform the city. 3525 East 2<sup>nd</sup> Street Duluth, MN 55804
- 11. I will hand out my contact information to all the neighbors within 100 feet of the property. I will also post expectations for our guests about respecting the neighbors.
- 12. I plan to post expectations inside our vacation rental unit, in addition, to in our advertising description. I am committed to making sure that our guests know the expectations before booking our rental.
- 13. We will post our permit number on all advertisements
- 14. We have already invited the Fire Marshall to the vacation home, during the inspection, and have a list of items that we plan on accomplishing once we take ownership.