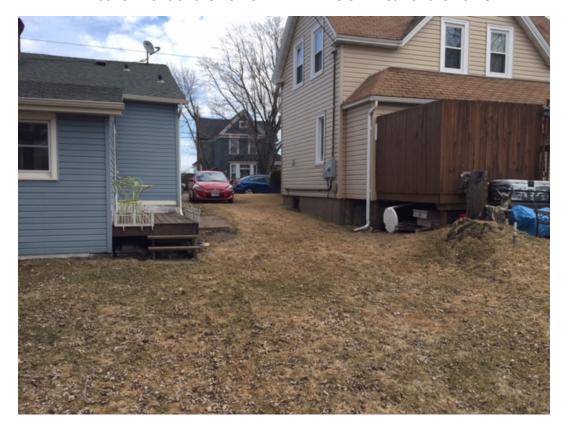

# Site Visit at 829 South Lake Street (PL17-041)

Above: Front of the home Below: Rear of the home

No Paved parking space

No driveway apron

Nikki Olson and Henry Eichman Tony and Erin Cuneo 829 South Lake Avenue Duluth, MN 55802