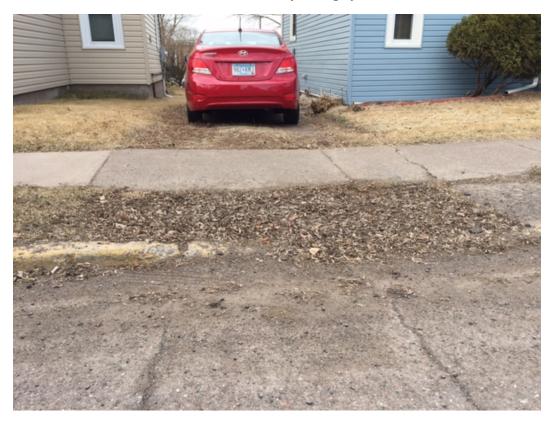

# Site Visit at 829 South Lake Street (PL17-041)

Above: Front of the home Below: Rear of the home

No Paved parking space

No driveway apron

Nikki Olson and Henry Eichman Tony and Erin Cuneo 829 South Lake Avenue Duluth, MN 55802

#### **Review and Discussion Items**

- 1) The applicant's property is located on 829 South Lake Street. The dwelling unit has one bedroom, which would allow for a maximum of three people.
- 2) Permit holders must designate a managing agent or local contact who resides with 25 miles of the City and who has the authority to act for the owner in responding 24 hours a day to complaints from neighbors or the City. Permit holder must provide the contact information for the managing agent or local contact to all property owners within 100 feet of the property boundary. Applicant has designated Nikki Olson, as the managing agent. The Mrs. Olson resides at 3525 East 2<sup>nd</sup> Street.
- 3) One parking space is required for this unit. The parking space being used is adjacent to the home. To meet UDC parking standards for an IUP, the parking space must be paved and have a legal driveway apron.
- 4) The site plan submitted indicates that there shows existing screening/buffering from other properties on the North and South sides of the home. The lot to the West of the property is vacant. There is a large tree in the Northwest corner of the lot that provides additional screening. The useable exterior space has been buffered from all adjoining properties in accordance with the UDC requirements.
- 5) A time limit on this Interim Use Permit is needed minimize negative impacts to surrounding residential uses thereby causing damage to the public's health, safety and welfare. Section 50-20.3. U.7. states that Interim Use Permit's shall expire upon change in ownership of the property or in six years, whichever occurs first.
- 6) Applicants has obtained a Duluth Tourism Tax Permit, and State tax I.D. An inspection of the home by the State Health Inspector and Fire Marshall require the applicants to purchase a new furnace and a new window insert in the bedroom before granting a permit. The applicants have also submitted their hotel/motel license and are awaiting a response.
- 7) Applicant must comply with Vacation Dwelling Unit Regulations (included with staff report), including providing information to guests on city rules (included with staff report as "Selected City Ordinances on Parking, Pets, and Noise").
- 8) No comments from citizens or other City Departments were received regarding this zoning application.