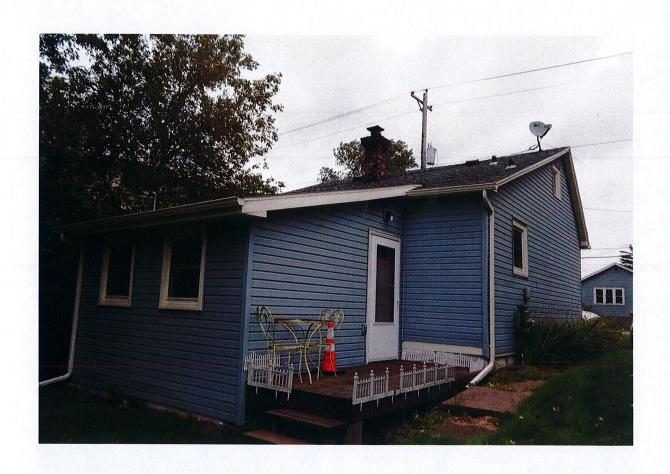

# Site Visit at 829 South Lake Street (PL17-041)

Above: Front of the home Below: Rear of the home

No Paved parking space

No driveway apron

Nikki Olson and Henry Eichman Tony and Erin Cuneo 829 South Lake Avenue Duluth, MN 55802