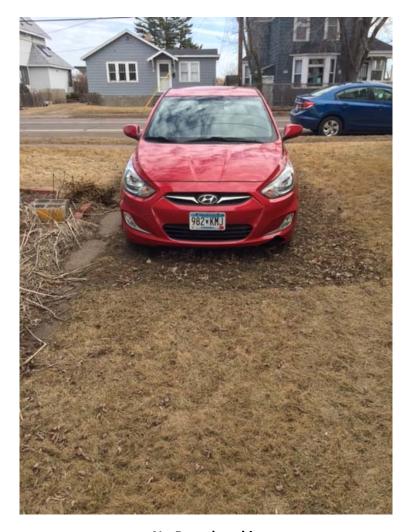

# Site Visit at 829 South Lake Street (PL17-041)

Above: Front of the home Below: Rear of the home

No Paved parking space

No driveway apron

Nikki Olson and Henry Eichman Tony and Erin Cuneo 829 South Lake Avenue Duluth, MN 55802

#### **Review and Discussion Items**

- 1) The applicant's property is located on 829 South Lake Street. The dwelling unit has one bedroom, which would allow for a maximum of three people.
- 2) Permit holders must designate a managing agent or local contact who resides with 25 miles of the City and who has the authority to act for the owner in responding 24 hours a day to complaints from neighbors or the City. Permit holder must provide the contact information for the managing agent or local contact to all property owners within 100 feet of the property boundary. Applicant has designated Nikki Olson, as the managing agent. The Mrs. Olson resides at 3525 East 2<sup>nd</sup> Street.
- 3) One parking space is required for this unit. The parking space being used is adjacent to the home. To meet UDC parking standards for an IUP, the parking space must be paved and have a legal driveway apron.
- 4) The site plan submitted indicates that there shows existing screening/buffering from other properties on the North and South sides of the home. The lot to the West of the property is vacant. There is a large tree in the Northwest corner of the lot that provides additional screening. The useable exterior space has been buffered from all adjoining properties in accordance with the UDC requirements.
- 5) A time limit on this Interim Use Permit is needed minimize negative impacts to surrounding residential uses thereby causing damage to the public's health, safety and welfare. Section 50-20.3. U.7. states that Interim Use Permit's shall expire upon change in ownership of the property or in six years, whichever occurs first.
- 6) Applicants has obtained a Duluth Tourism Tax Permit, and State tax I.D. An inspection of the home by the State Health Inspector and Fire Marshall require the applicants to purchase a new furnace and a new window insert in the bedroom before granting a permit. The applicants have also submitted their hotel/motel license and are awaiting a response.
- 7) Applicant must comply with Vacation Dwelling Unit Regulations (included with staff report), including providing information to guests on city rules (included with staff report as "Selected City Ordinances on Parking, Pets, and Noise").
- 8) No comments from citizens or other City Departments were received regarding this zoning application.