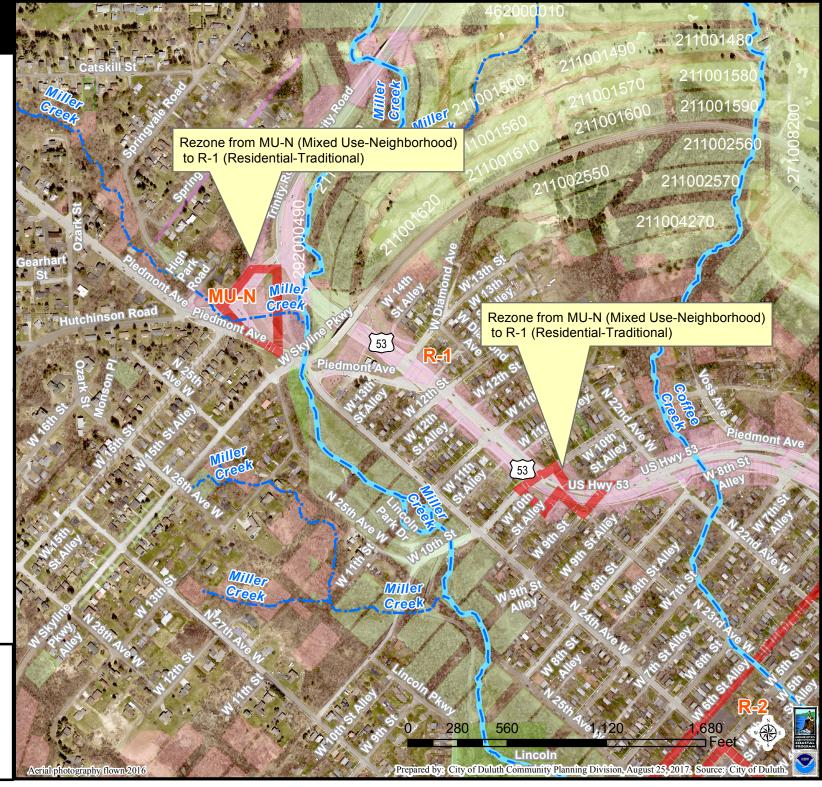

Zoning Boundaries
Trout Stream (GPS)
Other Stream (GPS)

The City of Duluth has tried to ensure that the information contained in this map or electronic document is accurate. The City of Duluth makes no warranty or guarantee concerning the accuracy or reliability. This drawing/data is neither a legally recorded map nor a survey and is not intended to be used as one. The drawing/data is a compilation of records, information and data located in various City, County and State offices and other sources affecting the area shown and is to be used for reference purposes only. The City of Duluth shall not be liable for errors contained within this data provided or for any damages in connection with the use of this information contained within.