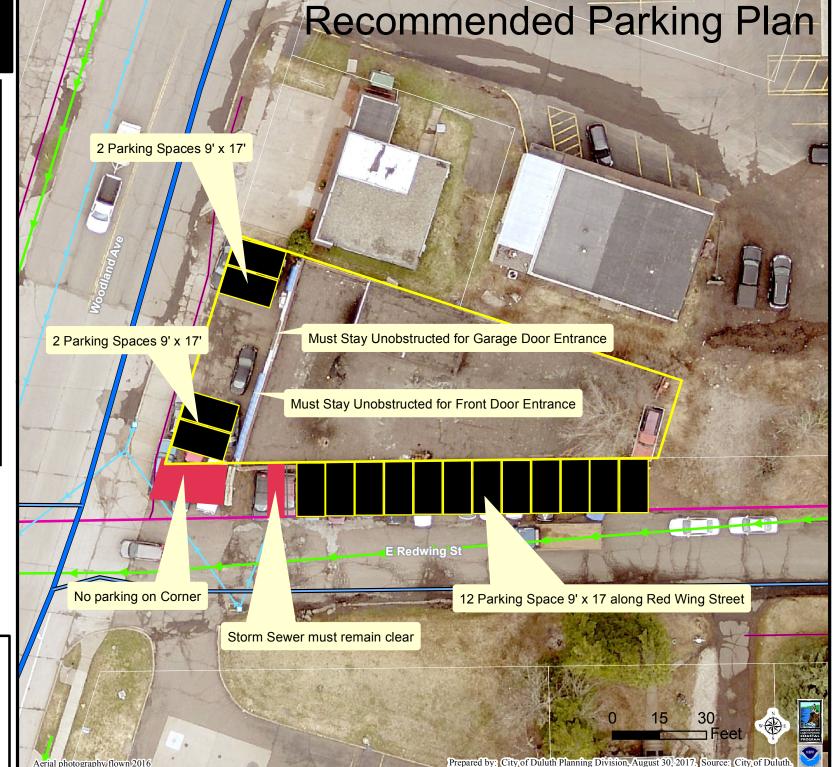

## City Planning

4002 Woodland Recommended Parking Plan

The City of Duluth has tried to ensure that the information contained in this map or electronic document is accurate. The City of Duluth makes no warranty or guarantee concerning the accuracy or reliability. This drawing/data is neither a legally recorded map nor a survey and is not intended to be used as one. The drawing/data is a compilation of records, information and data located in various City, County and State offices and other sources affecting the area shown and is to be used for reference purposes only. The City of Duluth shall not be liable for errors contained within this data provided or for any damages in connection with the use of this information contained within.