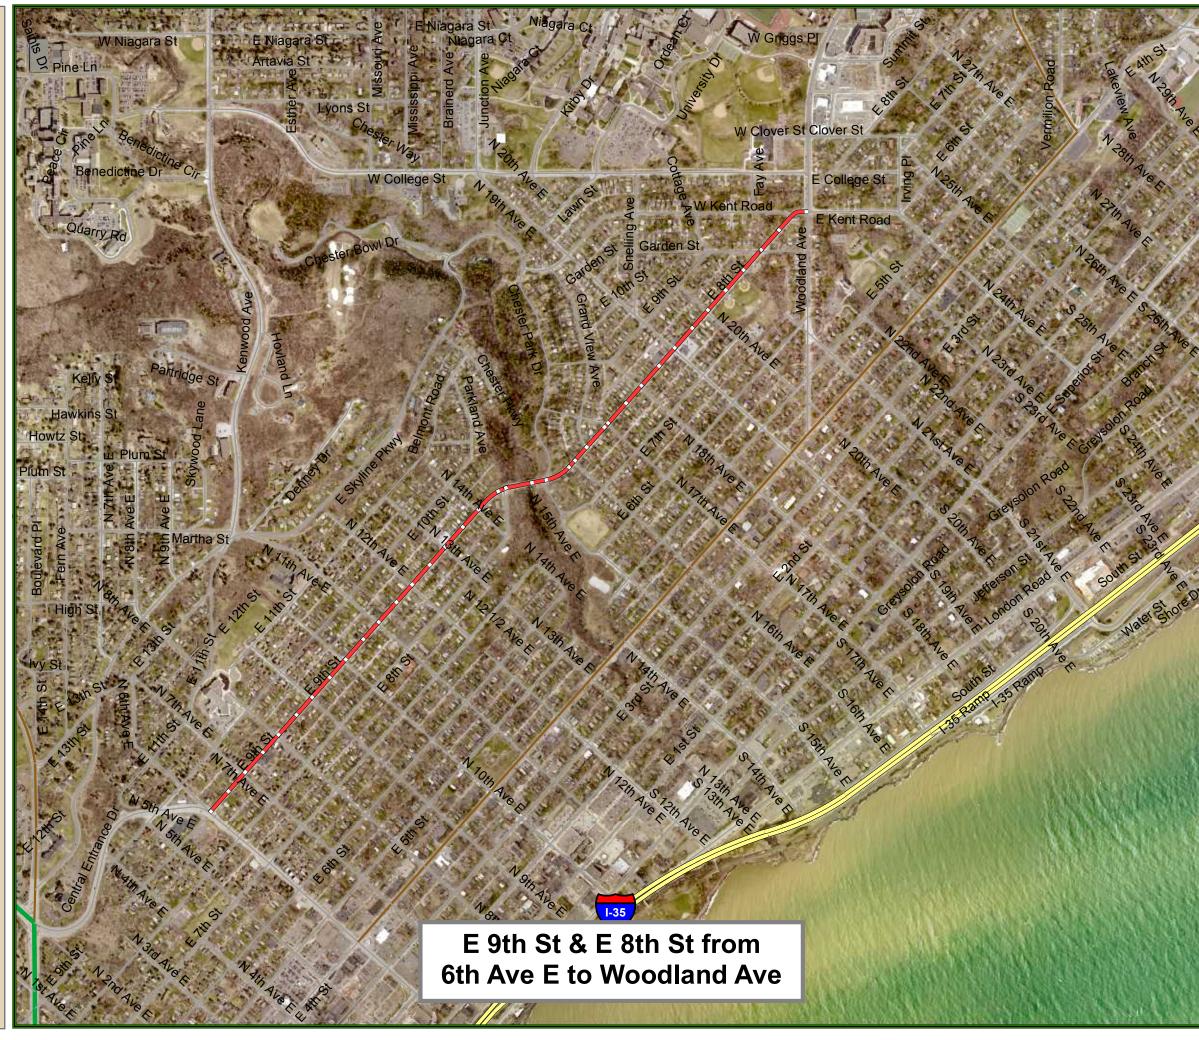

## Legend

E 9th St & E 8th St

0.25 0.5 Miles

The City of Duluth has tried to ensure that the information contained in this map or electronic document is accurate. The City of Duluth makes no warranty or guarantee concerning the accuracy or reliability. This drawing/data is neither a legally recorded map nor a survey and is not intended to be used as one. The drawing/data is a compilation of records, information and data located in various City, County and State offices and other sources affecting the area shown and is to be used for reference purposes only. The City of Duluth shall not be liable for errors contained within this data provided or for any damages in connection with the use of this information contained within