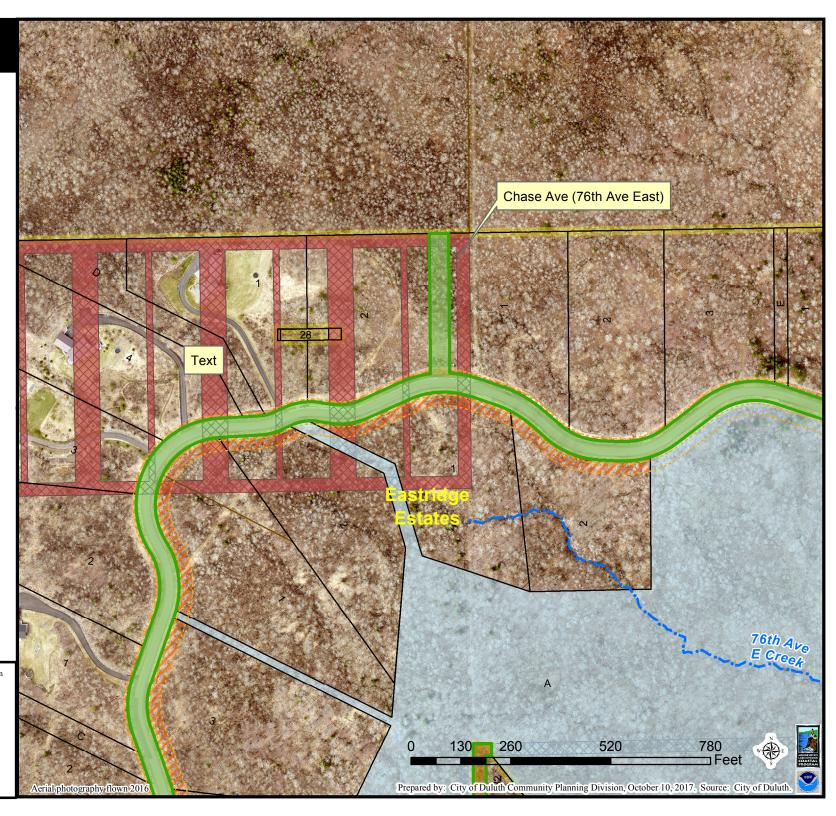

**Chase Avenue** Vacated R.O.W.

## Legend

Lots

## **Boundary Lines**

<all other values>

## Subtype, ROW\_TYPE

Lot Line

Parcel Line

ROW (Road)

ROW (Not Road)

Subdivision Line

Water Line

Survey Line

Municipal Boundary

Vacated ROW

## Floodplain Type

General Flood Plain Flood Way

Flood Fringe

Trout Stream (GPS)

Other Stream (GPS)

The City of Duluth has tried to ensure that the information contained in this map or electronic document is accurate.
The City of Duluth makes no warranty or guarantee concerning the accuracy or reliability. This drawing/data is neither a legally recorded map nor a survey and is not intended to be used as one. The drawing/data is a compilation of records, information and data located in various City, County and State offices and other sources affecting the area shown and is to be used for reference purposes only. The City of Duluth shall not be liable for errors contained within this data provided or for any damages in connection with the use of this information contained within.