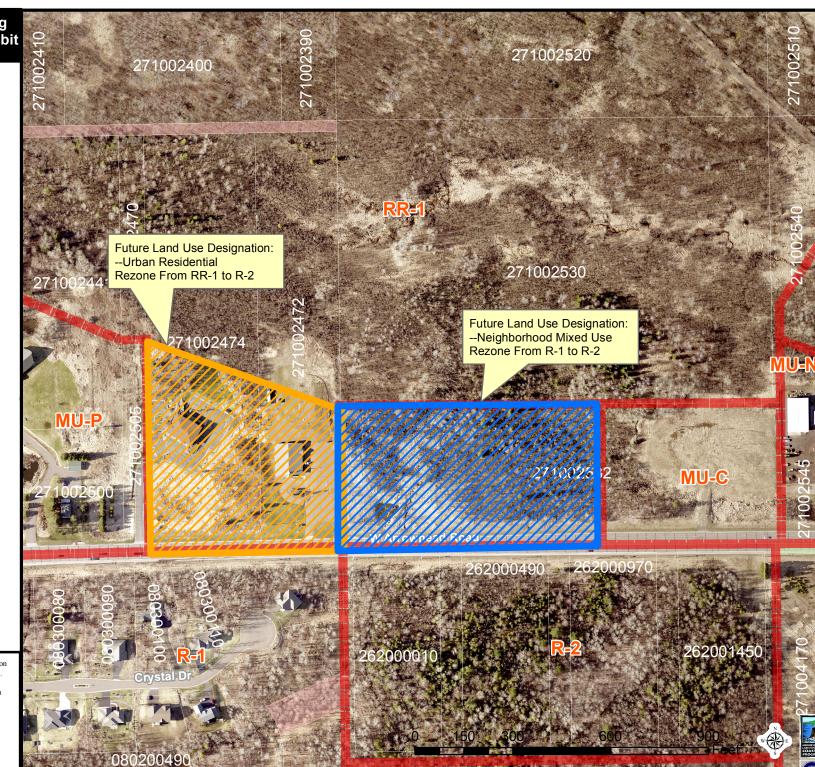

620 (Repared by: City of Dubit) Community Planning Division, October 11, 2017; Sources City of Dubith.

NDAR



The City of Duluth has tried to ensure that the information contained in this map or electronic document is accurate. The City of Duluth makes no warranty or guarantee concerning the accuracy or reliability. This drawing/data is neither a legally recorded map nor a survey and is not intended to be used as one. The drawing/data is a compilation of records, information and data located in various City, County and State offices and other sources affecting the area shown and is to be used for reference purposes only. The City of Duluth shall not be liable for errors contained within this data provided or for any damages in connection with the use of this information contained withi