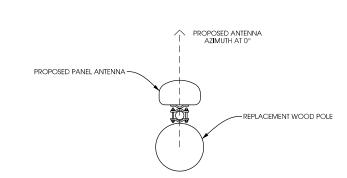

IT IS A VIOLATION OF LAW FOR ANY PERSON, UNLESS THEY ARE ACTING UNDER THE DIRECTION OF A LICENSED PROFESSIONAL ENGINEER, TO ALTER THIS DOCUMENT.

DUL DENFELD HIGH SCHOOL SC1
DULUTH, MN
REPLACEMENT LIGHT POLE
SMALL CELL DRAWINGS

SHEET TITLE

POLE ELEVATION

SHEET NUMBER

SHEET TITLE

ENLARGED SITE PLAN

SHEET NUMBER

|                                       | 1                        | NODE INFO | O RADIO |        |          |        |        |          |         | ANTENNA  |     |             |       |      |     |               |           |  |
|---------------------------------------|--------------------------|-----------|---------|--------|----------|--------|--------|----------|---------|----------|-----|-------------|-------|------|-----|---------------|-----------|--|
|                                       |                          |           |         | Band   | e NB ID  | Model  | DU#    | DU Port# | AZIMUTH | POSITION | QTY | MFR.        | MODEL | PORT | C/L | ADJ ELEC TILT | MECH TILT |  |
| PCI: Full Node Name: (Name SC1 Node#) |                          |           | LTE     | 195827 | RRUS-B13 | 1      | Α      | 0        | 1.1     | 1        | CSS | X7CAP-265-B | +45   | 36.5 | 0   | 0             |           |  |
| Denfeld HS SC1 1                      |                          |           |         |        |          |        |        |          | 1.2     |          |     |             | -45   |      |     |               |           |  |
|                                       | Coordinates              | DEG       | MIN     | SEC    | AWS      | 495827 | RRUS12 | 2        | Α       |          |     |             |       |      |     |               |           |  |
|                                       | LATITUDE                 | 46        | 44      | 49.85  |          |        |        |          |         |          |     |             |       |      |     |               |           |  |
|                                       | LONGITUDE                | 92        | 9       | 33.59  |          |        |        |          |         |          |     |             |       |      |     |               |           |  |
|                                       | Ground Elevation: 637.2' |           | 7.2'    |        |          |        |        |          |         |          |     |             |       |      |     |               |           |  |