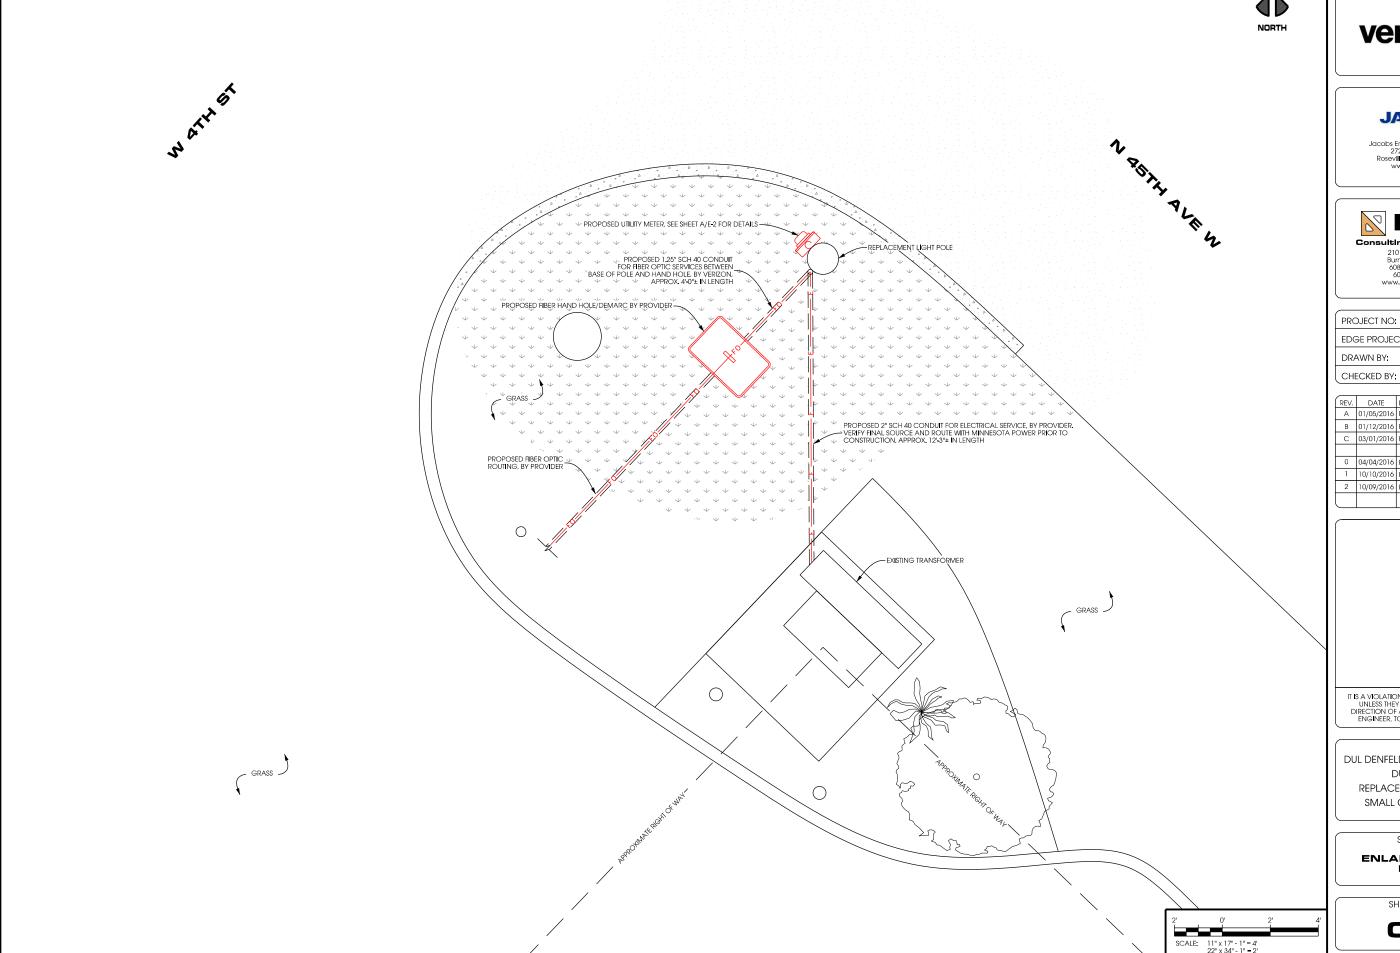

IT IS A VIOLATION OF LAW FOR ANY PERSON, UNLESS THEY ARE ACTING UNDER THE DIRECTION OF A LICENSED PROFESSIONAL ENGINEER, TO ALTER THIS DOCUMENT.

DUL DENFELD HIGH SCHOOL SC1 DULUTH, MN REPLACEMENT LIGHT POLE SMALL CELL DRAWINGS

SHEET TITLE

ENLARGED SITE PLAN

SHEET NUMBER

|                                       | 1                        | NODE INFO | O RADIO |        |          |        |        |          |         | ANTENNA  |     |             |       |      |     |               |           |  |
|---------------------------------------|--------------------------|-----------|---------|--------|----------|--------|--------|----------|---------|----------|-----|-------------|-------|------|-----|---------------|-----------|--|
|                                       |                          |           |         | Band   | e NB ID  | Model  | DU#    | DU Port# | AZIMUTH | POSITION | QTY | MFR.        | MODEL | PORT | C/L | ADJ ELEC TILT | MECH TILT |  |
| PCI: Full Node Name: (Name SC1 Node#) |                          |           | LTE     | 195827 | RRUS-B13 | 1      | Α      | 0        | 1.1     | 1        | CSS | X7CAP-265-B | +45   | 36.5 | 0   | 0             |           |  |
| Denfeld HS SC1 1                      |                          |           |         |        |          |        |        |          | 1.2     |          |     |             | -45   |      |     |               |           |  |
|                                       | Coordinates              | DEG       | MIN     | SEC    | AWS      | 495827 | RRUS12 | 2        | Α       |          |     |             |       |      |     |               |           |  |
|                                       | LATITUDE                 | 46        | 44      | 49.85  |          |        |        |          |         |          |     |             |       |      |     |               |           |  |
|                                       | LONGITUDE                | 92        | 9       | 33.59  |          |        |        |          |         |          |     |             |       |      |     |               |           |  |
|                                       | Ground Elevation: 637.2' |           | 7.2'    |        |          |        |        |          |         |          |     |             |       |      |     |               |           |  |