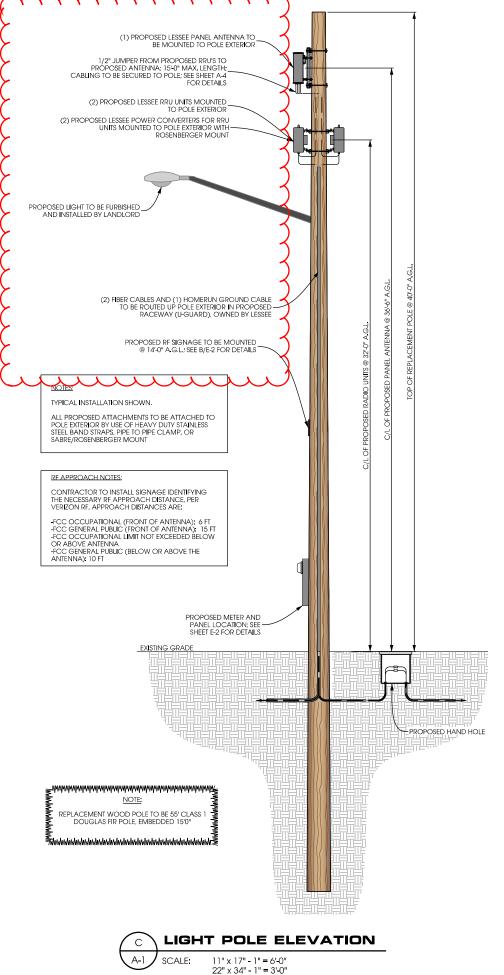

SHEET TITLE

ENLARGED SITE PLAN

SHEET NUMBER

|                                       | 1                        | NODE INFO | O RADIO |        |          |        |        |          |         | ANTENNA  |     |             |       |      |     |               |           |  |
|---------------------------------------|--------------------------|-----------|---------|--------|----------|--------|--------|----------|---------|----------|-----|-------------|-------|------|-----|---------------|-----------|--|
|                                       |                          |           |         | Band   | e NB ID  | Model  | DU#    | DU Port# | AZIMUTH | POSITION | QTY | MFR.        | MODEL | PORT | C/L | ADJ ELEC TILT | MECH TILT |  |
| PCI: Full Node Name: (Name SC1 Node#) |                          |           | LTE     | 195827 | RRUS-B13 | 1      | Α      | 0        | 1.1     | 1        | CSS | X7CAP-265-B | +45   | 36.5 | 0   | 0             |           |  |
| Denfeld HS SC1 1                      |                          |           |         |        |          |        |        |          | 1.2     |          |     |             | -45   |      |     |               |           |  |
|                                       | Coordinates              | DEG       | MIN     | SEC    | AWS      | 495827 | RRUS12 | 2        | Α       |          |     |             |       |      |     |               |           |  |
|                                       | LATITUDE                 | 46        | 44      | 49.85  |          |        |        |          |         |          |     |             |       |      |     |               |           |  |
|                                       | LONGITUDE                | 92        | 9       | 33.59  |          |        |        |          |         |          |     |             |       |      |     |               |           |  |
|                                       | Ground Elevation: 637.2' |           | 7.2'    |        |          |        |        |          |         |          |     |             |       |      |     |               |           |  |

| COAX |        |           |         |            |      |     |  |  |  |
|------|--------|-----------|---------|------------|------|-----|--|--|--|
| QTY  | TYPE   | MFR.      | MODEL   | DIELECTRIC | DIA. | RUN |  |  |  |
| 1    | Jumper | Commscope | LFD4-50 | Foam       | 1/2" | TBD |  |  |  |
| 1    | Jumper | Commscope | LFD4-50 | Foam       | 1/2" | TBD |  |  |  |
| 1    | Jumper | Commscope | LFD4-50 | Foam       | 1/2" | TBD |  |  |  |
| 1    | Jumper | Commscope | LFD4-50 | Foam       | 1/2" | TBD |  |  |  |
|      |        |           |         |            |      |     |  |  |  |
|      |        |           |         |            |      |     |  |  |  |

SHEET TITLE

POLE ELEVATION

SHEET NUMBER