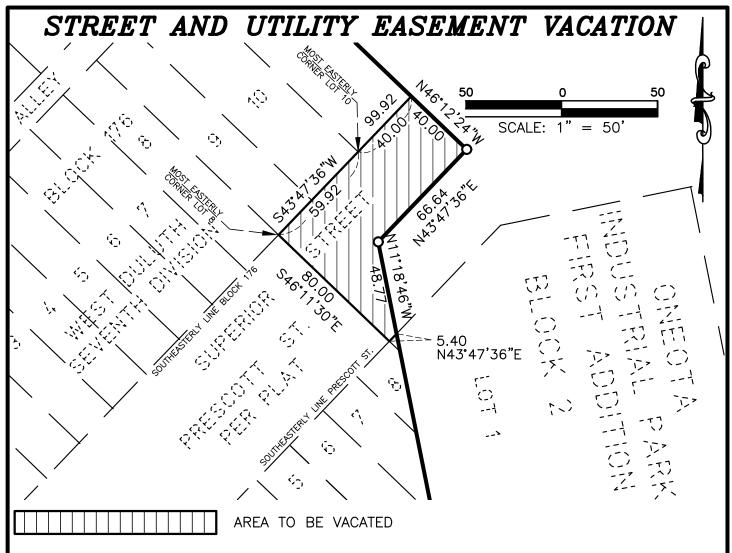

## STREET AND UTILITY EASEMENT VACATION LEGAL DESCRIPTION:

BEGINNING AT THE MOST EASTERLY CORNER OF LOT 10, BLOCK 176, WEST DULUTH SEVENTH DIVISION ACCORDING TO THE PLAT ON FILE AND OF RECORD IN THE OFFICE OF THE COUNTY RECORDER, ST. LOUIS COUNTY, MINNESOTA; THENCE SOUTH 43 DEGREES 47 MINUTES 36 SECONDS WEST ASSUMED BEARING ALONG THE SOUTHEASTERLY LINE OF SAID BLOCK 176 A DISTANCE OF 59.92 FEET TO THE MOST EASTERLY CORNER OF LOT 8, BLOCK 176, OF SAID WEST DULUTH THE COUNTY THENCE SOUTH 46 DEGREES 11 MINUTES 30 SECONDS EAST A DISTANCE OF 80.00 FEET TO THE SOUTHEASTERLY RIGHT OF WAY LINE OF PRESCOTT ST.; THENCE NORTH 43 DEGREES 47 MINUTES 36 SECONDS EAST ALONG SAID SOUTHEASTERLY RIGHT OF WAY LINE OF PRESCOTT ST. A DISTANCE OF 5.40 FEET; THENCE NORTH 11 DEGREES 18 MINUTES 46 SECONDS WEST A DISTANCE OF 48.77 FEET; THENCE NORTH 43 DEGREES 47 MINUTES 36 SECONDS WEST A DISTANCE OF 66.64 FEET; THENCE NORTH 46 DEGREES 12 MINUTES 24 SECONDS WEST A DISTANCE OF 40.00 FEET; THENCE SOUTH 43 DEGREES 47 MINUTES 36 SECONDS WEST A DISTANCE OF 40.00 TO THE POINT OF BEGINNING AND THERE TERMINATING.

ALTERATIONS TO THIS DRAWING ARE PROHIBITED WITHOUT THE EXPRESS WRITTEN PERMISSION OF MSA COPYRIGHT 2018, MSA PROFESSIONAL SERVICES, INC.

JOB NO. 2685002 VACATION EXHIBIT 3 SUPERIOR STREET

PROFESSIONAL SERVICES