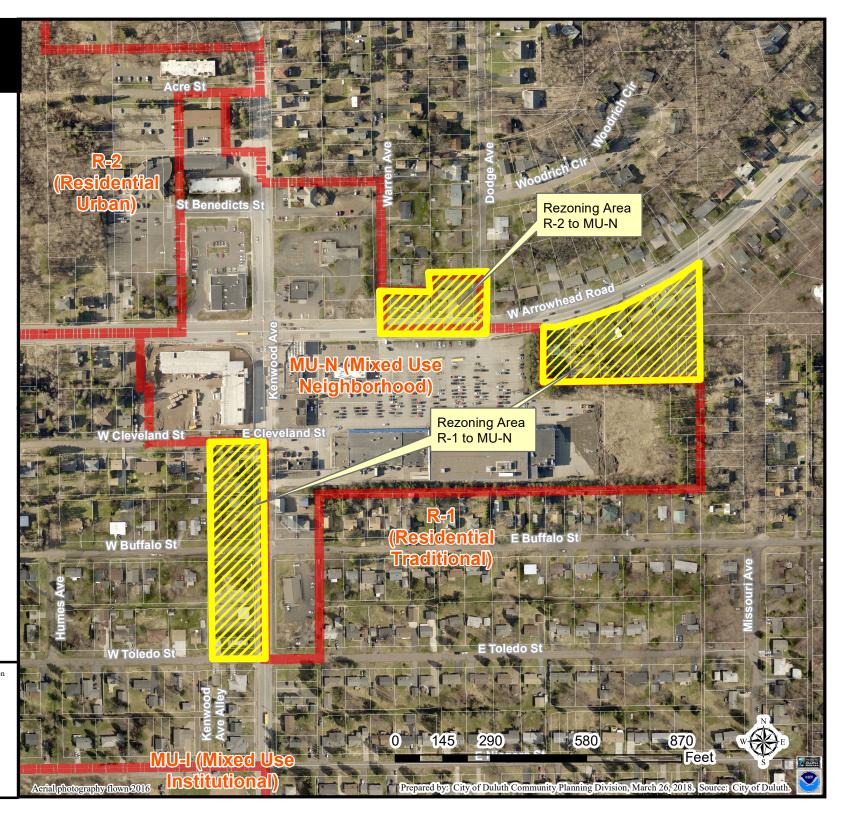

PL 18-068 - B Rezoning R-1, R-2 to MU-N

The City of Duluth has tried to ensure that the information contained in this map or electronic document is accurate. The City of Duluth makes no warranty or guarantee concerning the accuracy or reliability. This drawing/data is neither a legally recorded map nor a survey and is not intended to be used as one. The drawing/data is a compilation of records, information and data located in various City, County and State offices and other sources affecting the area shown and is to be used for reference purposes only. The City of Duluth shall not be liable for errors contained within this data provided or for any damages in connection with the use of this information contained within.