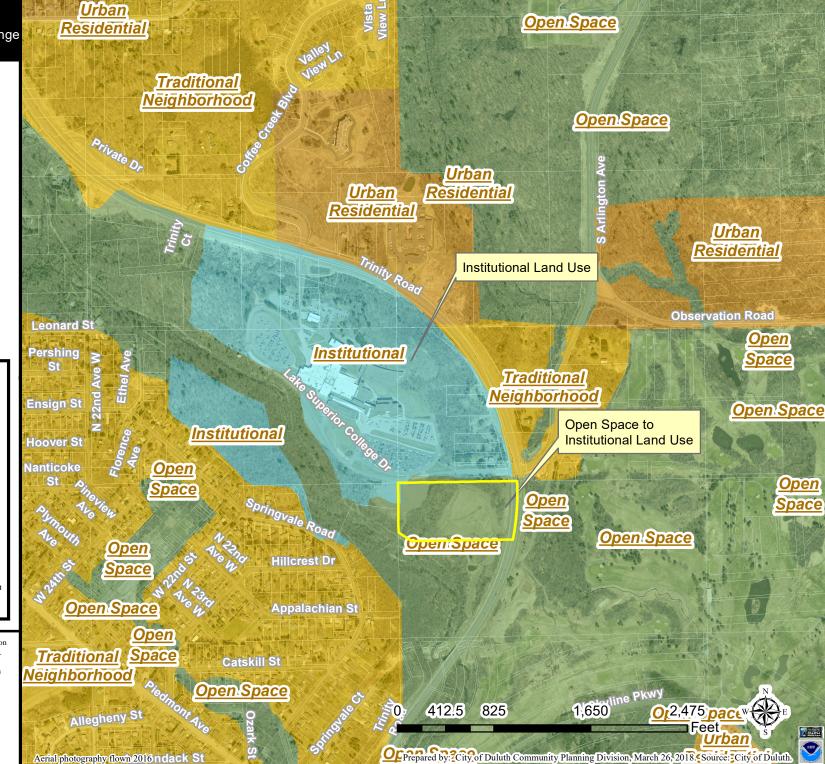

PL 18-152

Future Land Use Map Change Open Space to Institutional

Rural Residential
Low-density Neighborhood
Traditional Neighborhood
Urban Residential
Neighborhood Commercial
Central Business Secondary
Central Business Primary
Large-scale commercial
Tourism/Entertainment District
Commercial Waterfront
General Mixed Use
Neighborhood Mixed Use
Light Industrial
Industrial Waterfront

Legend

Open Space/Outside Duluth

Transportation and Utilities
Transportation and Utilities/Outside Duluth
Medical District

Institutional

**Business Park** 

Open Space

The City of Duluth has tried to ensure that the information contained in this map or electronic document is accurate. The City of Duluth makes no warranty or guarantee concerning the accuracy or reliability. This drawing/data is neither a legally recorded map nor a survey and is not intended to be used as one. The drawing/data is a compilation of records, information and data located in various City, County and State offices and other sources affecting the area shown and is to be used for reference purposes only. The City of Duluth shall not be liable for errors contained within this data provided or for any damages in connection with the use of this information contained within.