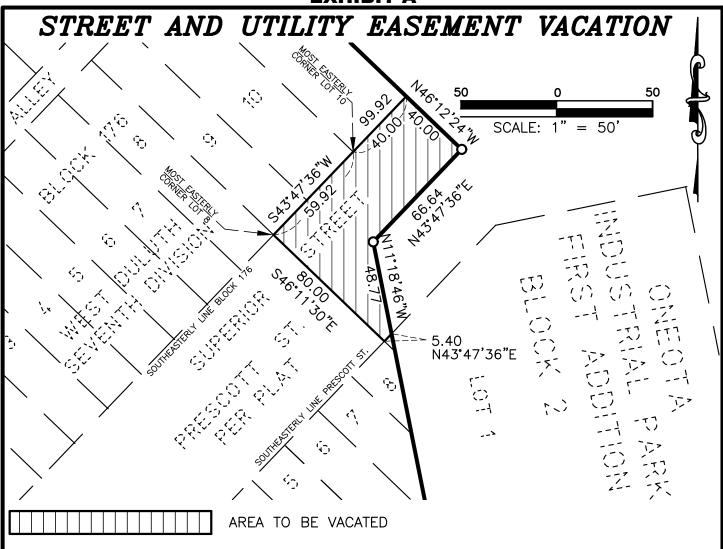

## STREET AND UTILITY EASEMENT VACATION LEGAL DESCRIPTION:

BEGINNING AT THE MOST EASTERLY CORNER OF LOT 10, BLOCK 176, WEST DULUTH SEVENTH DIVISION ACCORDING TO THE PLAT ON FILE AND OF RECORD IN THE OFFICE OF THE COUNTY RECORDER, ST. LOUIS COUNTY, MINNESOTA; THENCE SOUTH 43 DEGREES 47 MINUTES 36 SECONDS WEST ASSUMED BEARING ALONG THE SOUTHEASTERLY LINE OF SAID BLOCK 176 A DISTANCE OF 59.92 FEET TO THE MOST EASTERLY CORNER OF LOT 8, BLOCK 176, OF SAID WEST DULUTH 7TH DIVISION; THENCE SOUTH 46 DEGREES 11 MINUTES 30 SECONDS EAST A DISTANCE OF 80.00 FEET TO THE SOUTHEASTERLY RIGHT OF WAY LINE OF PRESCOTT ST.; THENCE NORTH 43 DEGREES 47 MINUTES 36 SECONDS EAST ALONG SAID SOUTHEASTERLY RIGHT OF WAY LINE OF PRESCOTT ST. A DISTANCE OF 5.40 FEET; THENCE NORTH 11 DEGREES 18 MINUTES 46 SECONDS WEST A DISTANCE OF 48.77 FEET; THENCE NORTH 43 DEGREES 47 MINUTES 36 SECONDS WEST A DISTANCE OF 66.64 FEET; THENCE NORTH 46 DEGREES 12 MINUTES 24 SECONDS WEST A DISTANCE OF 40.00 FEET; THENCE SOUTH 43 DEGREES 47 MINUTES 36 SECONDS WEST A DISTANCE OF 40.00 TO THE POINT OF BEGINNING AND THERE TERMINATING.