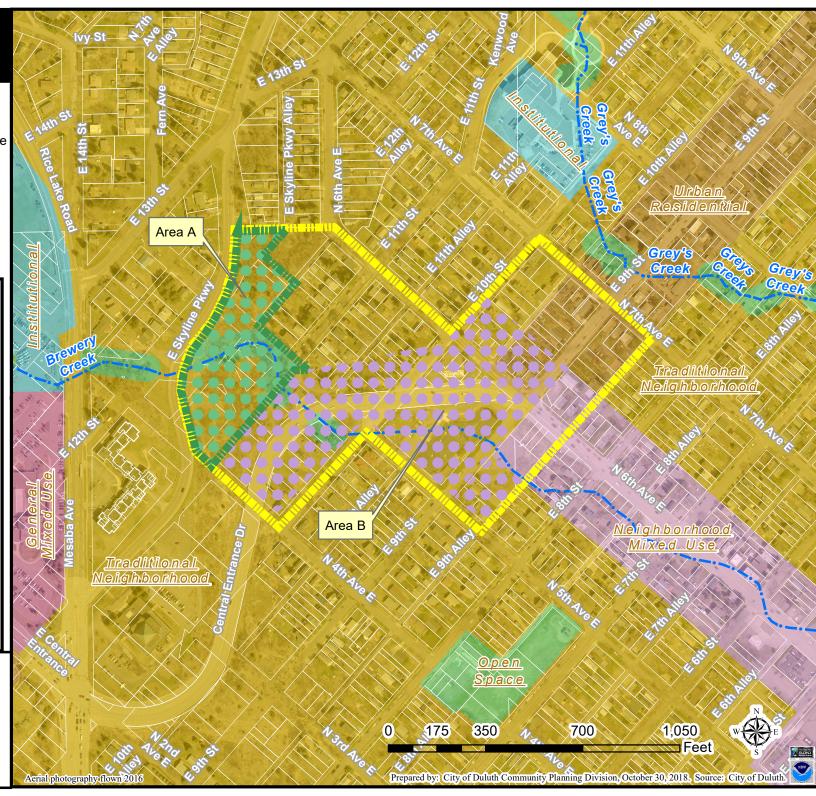

## **Future Land Use**

Open Space

Rural Residential

Low-density Neighborhood

Traditional Neighborhood

Urban Residential

Neighborhood Commercial

Neighborhood Mixed Use

General Mixed Use

Central Business Secondary

Central Business Primary

Auto Oriented Commercial

Large-scale Commercial

Business Park

Tourism/Entertainment District

Medical District

Institutional

Commercial Waterfront

Industrial Waterfront

Light Industrial

General Industrial

Transportation and Utilities

The City of Duluth has tried to ensure that the information contained in this map or electronic document is accurate. The City of Duluth makes no warranty or guarantee concerning the accuracy or reliability. This drawing/data is neither a legally recorded map nor a survey and is not intended to be used as one. The drawing/data is a compilation of records, information and data located in various City, County and State offices and other sources affecting the area shown and is to be used for reference purposes only. The City of Duluth shall not be liable for errors contained within this data provided or for any damages in connection with the use of this information contained within.