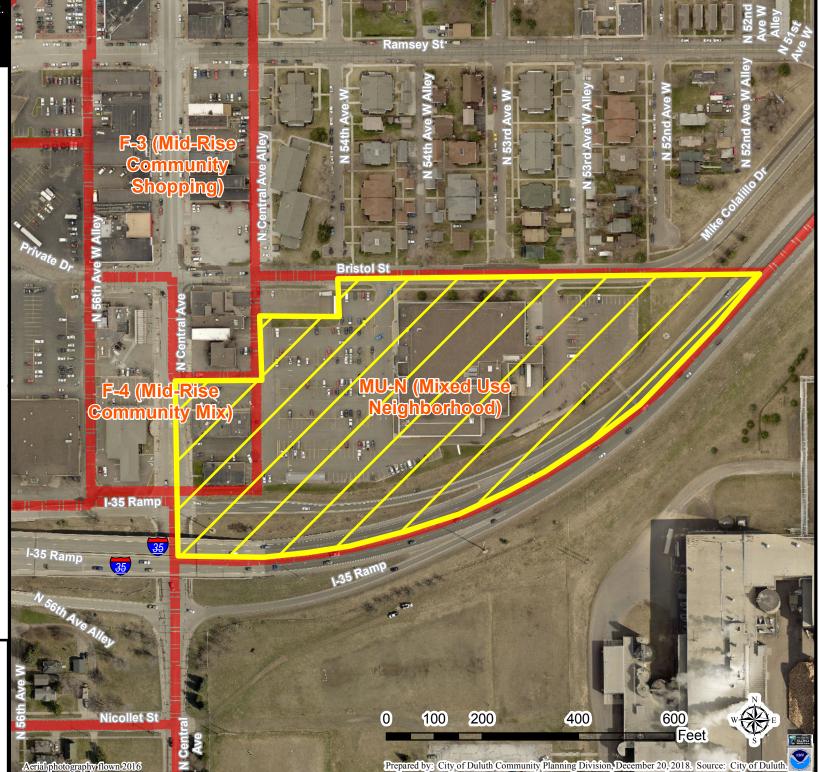

Rezoning 5300 Bristol St. to MU-C by Miners Inc. and Super One Liquor

Legend Municipal Boundary Zoning Boundaries Floodplain (UDC) General Flood Plain Flood Way Flood Fringe Shoreland (UDC) Cold Water Natural Environment General Development Trout Stream (GPS) •—• Other Stream (GPS)