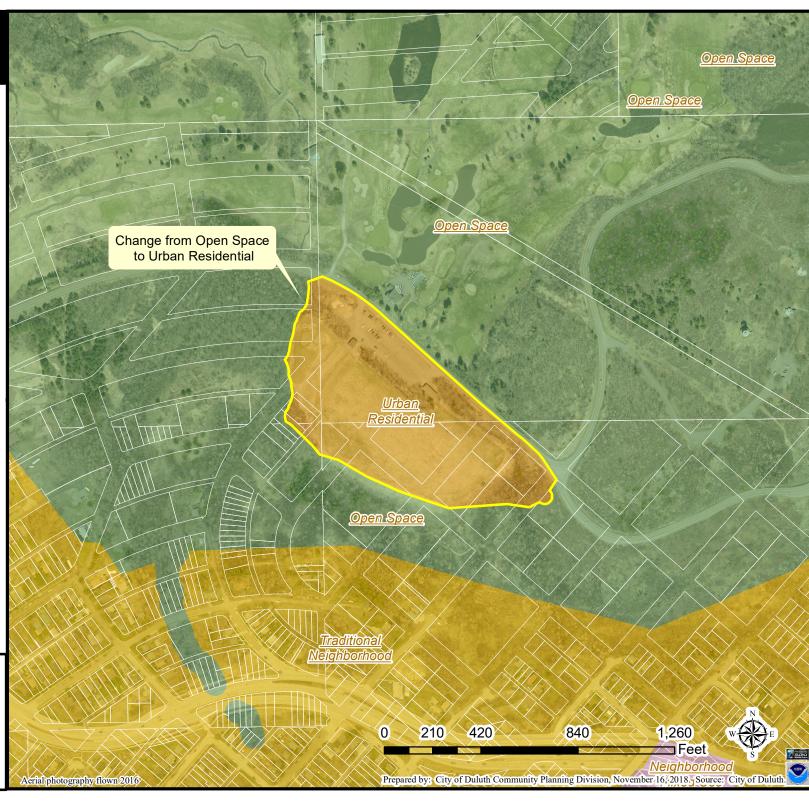

Rural Residential Low-density Neighborhood Traditional Neighborhood Urban Residential Neighborhood Commercial

Central Business Secondary
Central Business Primary
Large-scale commercial
Tourism/Entertainment District
Commercial Waterfront
General Mixed Use
Neighborhood Mixed Use
Light Industrial
General Industrial
Industrial Waterfront
Business Park
Transportation and Utilities
Transportation and Utilities/Outside Duluth
Medical District
Institutional