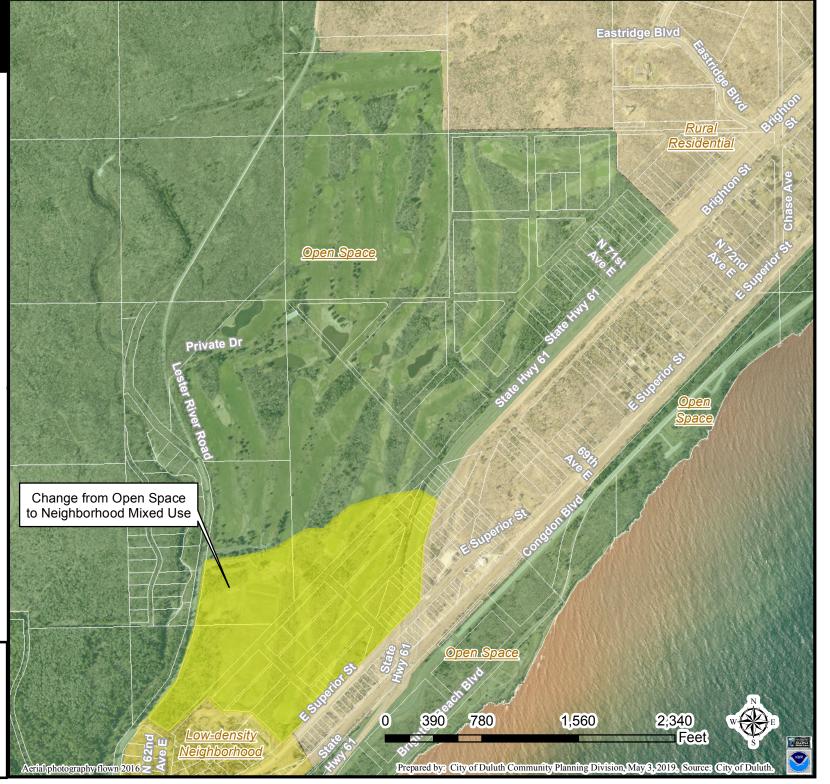

Lester Park Golf Course Open Space to Neighborhood Mixed Use

| Legend |                          |
|--------|--------------------------|
|        | Neighborhood Mixed Use   |
|        | Open Space               |
|        | Rural Residential        |
|        | Low-density Neighborhood |
|        | Institutional            |