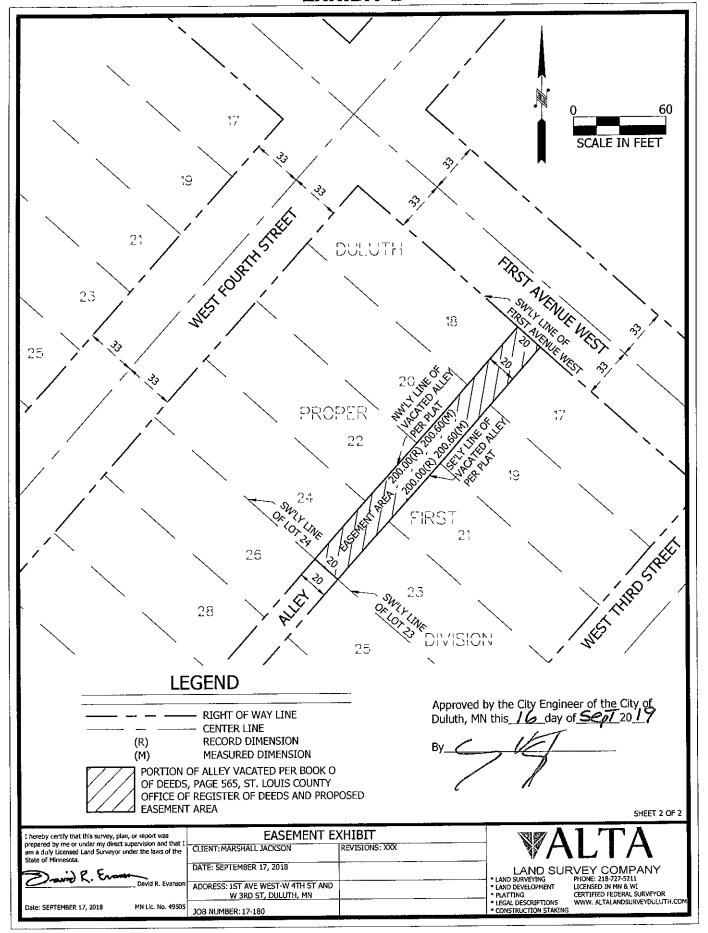

## LEGAL DESCRIPTION OF EASEMENT AREA

All that part of the vacated platted alley located between Lots 17, 19, 21, and 23, Duluth Proper, First Division, West Third Street and Lots 18, 20, 22, and 24, Duluth Proper, First Division, West Fourth Street, according to the recorded plat thereof, St. Louis County, Minnesota Said easement area contains 4,012 square feet or 0.09 acres.

## **EXHIBIT B**