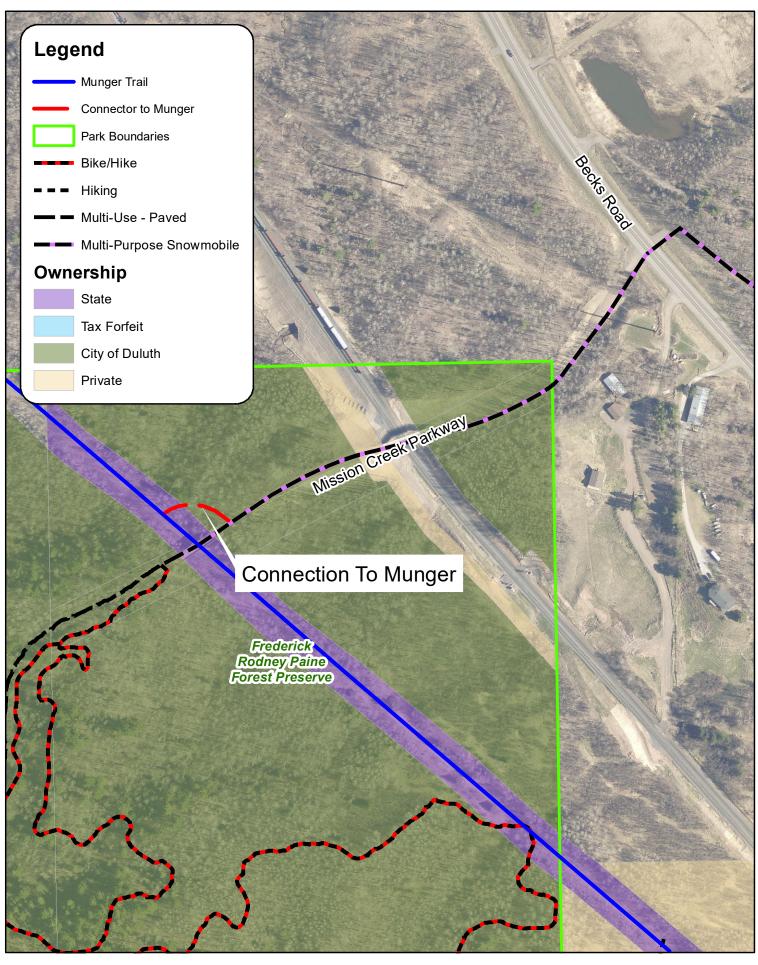

#### **Contract Amendment**

REVISION 1. "WITNESSETH", paragraph 4, is amended as follows:

WHEREAS, the State and City have determined that providing a municipal trail connections to the Willard Munger State Trail "State Trail" within the City of Duluth and identified as the 93<sup>rd</sup> Ave. and Clyde Ave. and Becks Road connections and as shown on the Plan attached hereto as **Exhibit B** and **Exhibit D** are of high priority; and

## REVISION 2. Clause 1. "STATE DUTIES AND RESPONSIBILITIES" paragraph a., is amended as follows:

a. The State shall permit the City to construct Trail Connections to the Willard Munger State Trail, within the boundaries of the State Trail right-of-way as shown in **Exhibit B** and **Exhibit D**. Boundaries of right-of-way are existing 200' width, 100' on each side of the trail centerline

### REVISION 3. Clause II. "CITY DUTIES AND RESPONSIBILITIES", paragraph a., is amended as follows:

a. The City shall design and construct the segment of the Trail Connections as referenced in **Exhibit B** and **Exhibit D**. The proposed Trail Connections shall meet ADA requirements