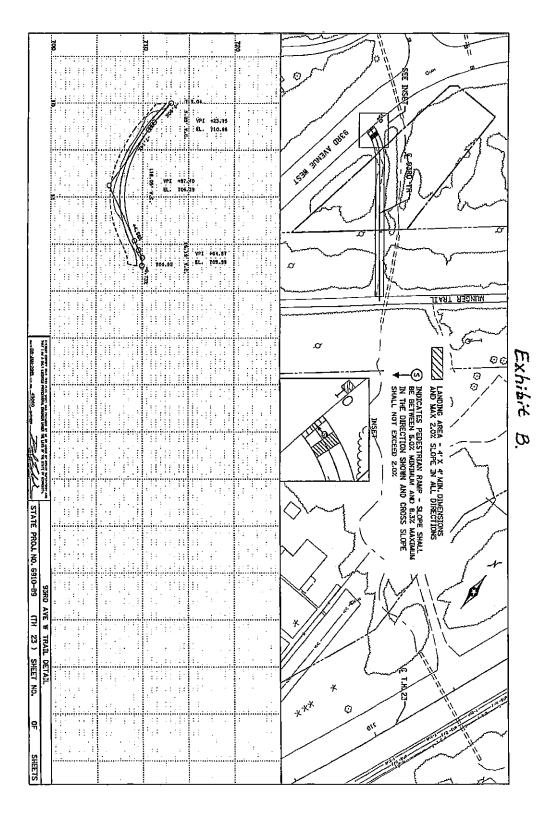

#### **Contract Amendment**

REVISION 1. "WITNESSETH", paragraph 4, is amended as follows:

WHEREAS, the State and City have determined that providing a municipal trail connections to the Willard Munger State Trail "State Trail" within the City of Duluth and identified as the 93<sup>rd</sup> Ave. and Clyde Ave. and Becks Road connections and as shown on the Plan attached hereto as **Exhibit B** and **Exhibit D** are of high priority; and

## REVISION 2. Clause 1. "STATE DUTIES AND RESPONSIBILITIES" paragraph a., is amended as follows:

a. The State shall permit the City to construct Trail Connections to the Willard Munger State Trail, within the boundaries of the State Trail right-of-way as shown in **Exhibit B** and **Exhibit D**. Boundaries of right-of-way are existing 200' width, 100' on each side of the trail centerline

### REVISION 3. Clause II. "CITY DUTIES AND RESPONSIBILITIES", paragraph a., is amended as follows:

a. The City shall design and construct the segment of the Trail Connections as referenced in **Exhibit B** and **Exhibit D**. The proposed Trail Connections shall meet ADA requirements