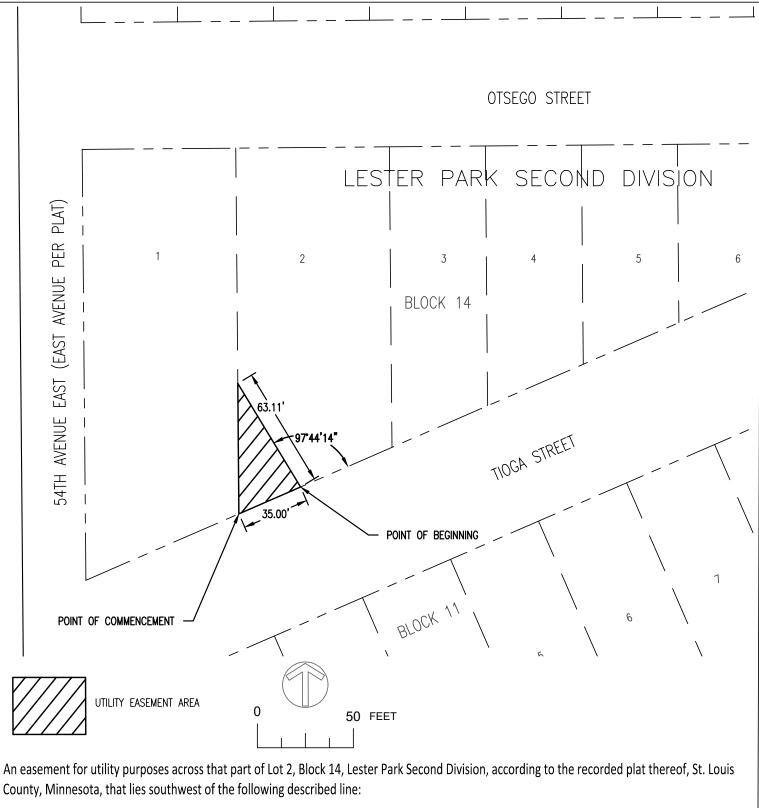

## **EXHIBIT A**

Commencing at the southwest corner of said Lot 2; thence northeasterly along the southeast line of said Lot 2 a distance of 35.00 feet to the point of beginning of aforesaid line; thence northwesterly deflecting to the left 97 degrees 44 minutes 14 seconds a distance of 63.11 feet to the west line of said Lot 2 and there said line terminates.