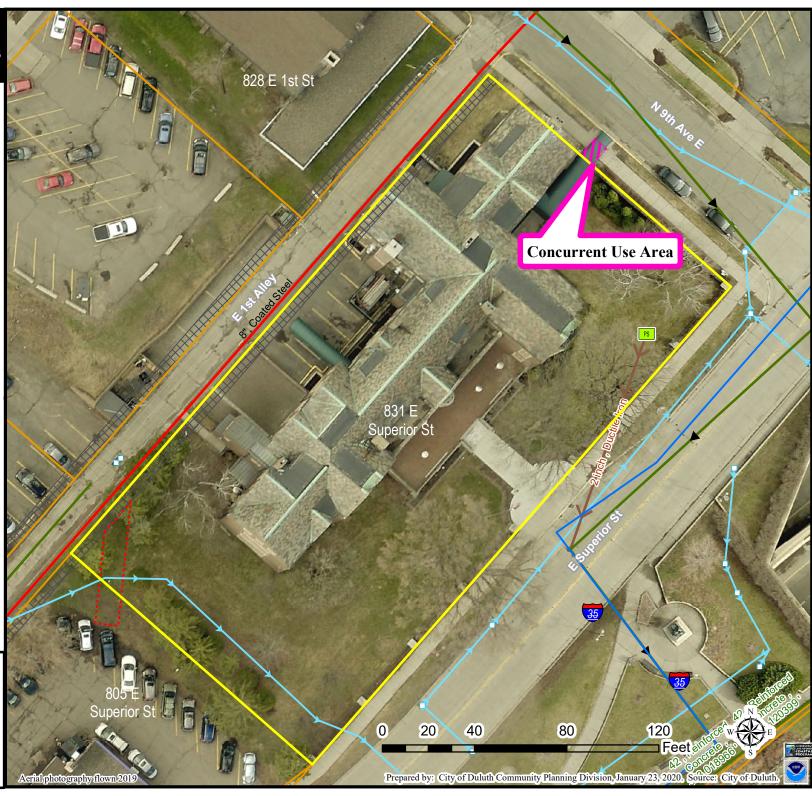

## Legend ConcurrentUsePermits Gas Main Water Main Hydrant Sanitary Sewer Mains → CITY OF DULUTH WLSSD; PRIVATE Sanitary Sewer Forced Main Storage Basin Pump Station Storm Sewer Mains Storm Sewer Pipe Storm Sewer Catch Basin **Parcels** ∀acated ROW **Easement Type Utility Easement** Other Easement

The City of Duluth has tried to ensure that the information contained in this map or electronic document is accurate. The City of Duluth makes no warranty or guarantee concerning the accuracy or reliability. This drawing/data is neither a legally recorded map nor a survey and is not intended to be used as one. The drawing/data is a compilation of records, information and data located in various City, County and State offices and other sources affecting the area shown and is to be used for reference purposes only. The City of Duluth shall not be liable for errors contained within this data provided or for any damages in connection with the use of this information contained within.