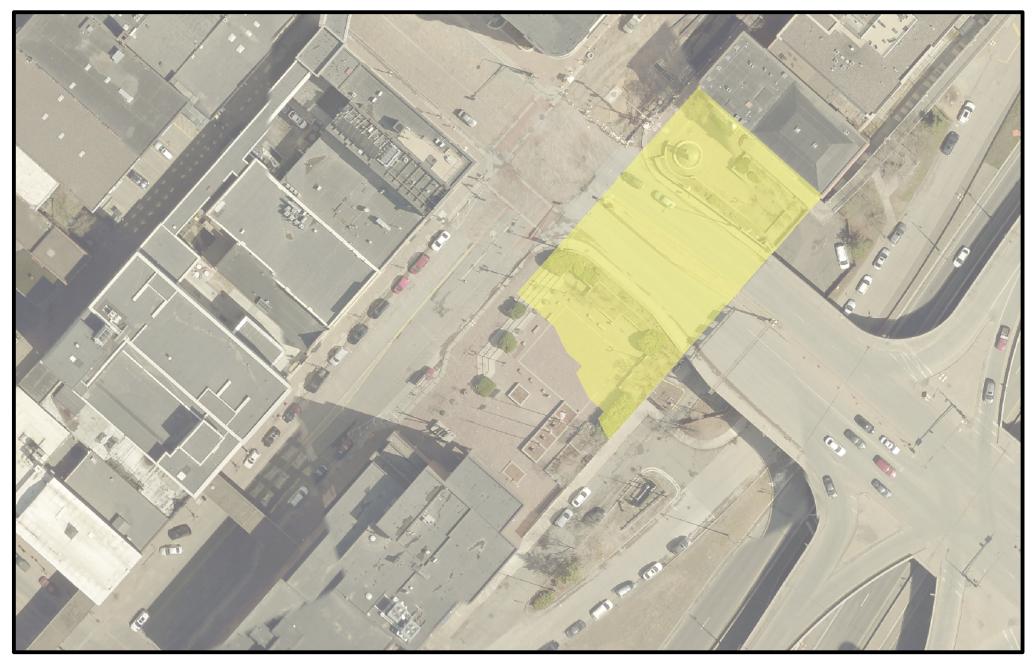

| _   |    | •  |        | • . |            |
|-----|----|----|--------|-----|------------|
| F ) | xľ | ٦I | h      | 11  | Α          |
| _/  |    |    | $\sim$ |     | <i>/</i> \ |

0

| Area to be conveyed | Area | to | be | conveyed |
|---------------------|------|----|----|----------|
|---------------------|------|----|----|----------|