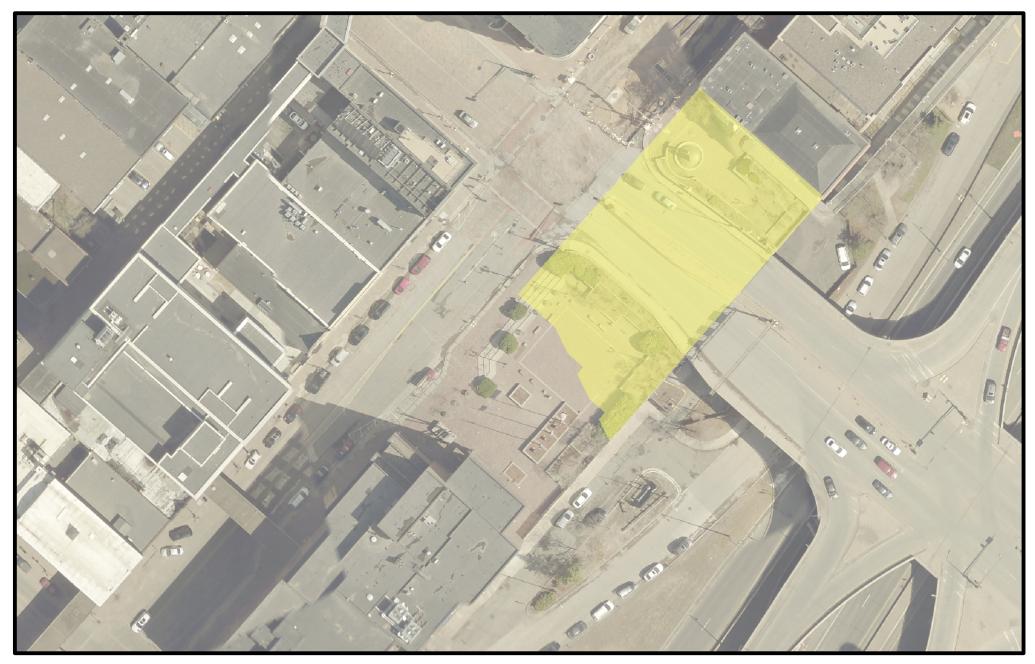

|   | Area to be conveyed |          | Ň   |
|---|---------------------|----------|-----|
|   |                     |          | W E |
|   | 75                  | 150 Feet | S   |
| U | 15                  | 150 Feel |     |