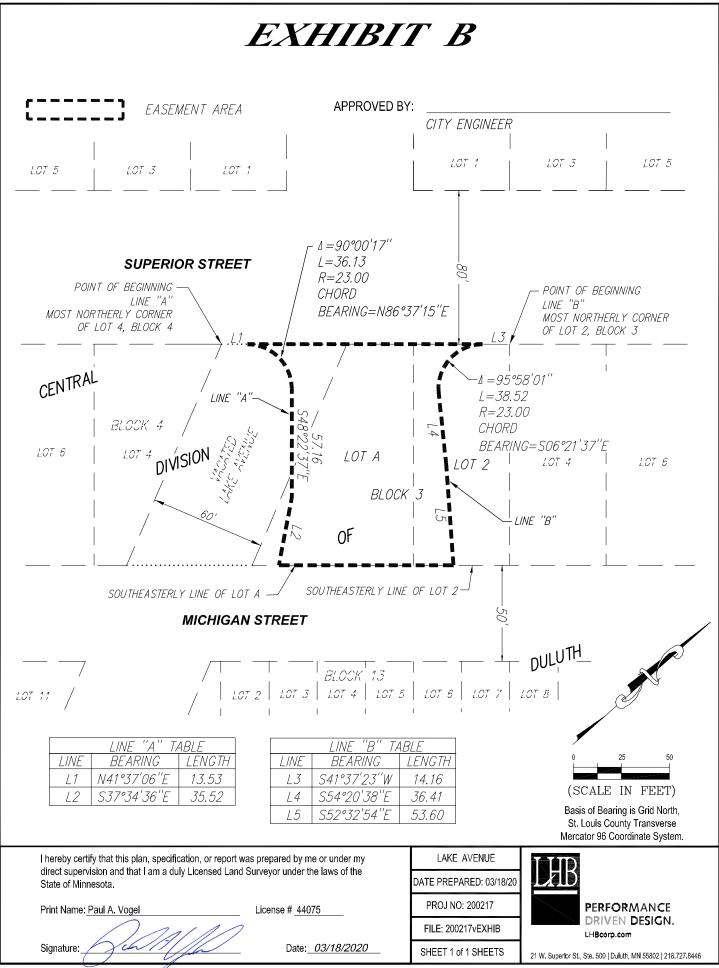

## RECITALS

A. ALLETE owns the real property in St. Louis County, Minnesota legally described on the attached Exhibit A (the "Easement Area") and depicted on the attached Exhibit B.

B. ALLETE wishes to grant the City a non-exclusive a street easement over the Easement Area for the benefit of the public and at no cost to the City (the "Easement").

## DESCRIPTION :

THAT PART OF VACATED LAKE AVENUE LYING SOUTHERLY OF THE NORTHWESTERLY LINE OF BLOCKS 3 AND 4 EXTENDED, CENTRAL DIVISION OF DULUTH, CITY OF DULUTH, ST. LOUIS COUNTY, MINNESOTA AND EASTERLY OF LINE "A" DESCRIBED BELOW.

TOGETHER WITH

THOSE PARTS OF LOTS A AND 2, BLOCK 3, CENTRAL DIVISION OF DULUTH, CITY OF DULUTH, ST. LOUIS COUNTY, MINNESOTA LYING EASTERLY OF LINE "A" AND WESTERLY OF LINE "B" DESCRIBED BELOW.

## LINE "A"

BEGINNING AT THE MOST NORTHERLY CORNER OF LOT 4, BLOCK 4, CENTRAL DIVISION OF DULUTH; THENCE NORTH 41 DEGREES 37 MINUTES 06 SECONDS EAST ALONG THE NORTHEASTERLY EXTENSION OF SAID BLOCK 4, A DISTANCE OF 13.53 FEET; THENCE EASTERLY A DISTANCE OF 36.13 FEET ALONG A TANGENTIAL CURVE CONCAVE TO THE SOUTHEAST, HAVING A RADIUS OF 23.00 FEET AND A CENTRAL ANGLE OF 90 DEGREES 00 MINUTES 17 SECONDS; THENCE SOUTH 48 DEGREES 22 MINUTES 37 SECONDS EAST, A DISTANCE OF 57.16 FEET; THENCE SOUTH 37 DEGREES 34 MINUTES 36 SECONDS EAST, A DISTANCE OF 35.52 FEET TO THE SOUTHEASTERLY LINE OF SAID LOT A AND SAID LINE THERE TERMINATING.

## LINE "B"

BEGINNING AT THE MOST NORTHERLY CORNER OF LOT 2, BLOCK 3, CENTRAL DIVISION OF DULUTH; THENCE SOUTH 41 DEGREES 37 MINUTES 23 SECONDS WEST ALONG THE NORTHWESTERLY LINE OF SAID LOT 2, A DISTANCE OF 14.16 FEET; THENCE SOUTHEASTERLY A DISTANCE OF 38.52 FEET ALONG A TANGENTIAL CURVE CONCAVE TO THE EAST, HAVING A RADIUS OF 23.00 FEET AND A CENTRAL ANGLE OF 95 DEGREES 58 MINUTES 01 SECONDS; THENCE SOUTH 54 DEGREES 20 MINUTES 38 SECONDS EAST, A DISTANCE OF 36.41 FEET; THENCE SOUTH 52 DEGREES 32 MINUTES 54 SECONDS EAST, A DISTANCE OF 53.60 FEET TO THE SOUTHEASTERLY LINE OF SAID LOT 2 AND SAID LINE THERE TERMINATING.

|  | I hereby certify that this plan, specification, or report was prepared by me or under my<br>direct supervision and that I am a duly Licensed Land Surveyor under the laws of the<br>State of Minnesota. |                  | LAKE AVENUE             |                                                                                                                                                               |
|--|---------------------------------------------------------------------------------------------------------------------------------------------------------------------------------------------------------|------------------|-------------------------|---------------------------------------------------------------------------------------------------------------------------------------------------------------|
|  |                                                                                                                                                                                                         |                  | DATE PREPARED: 03/18/20 | <u>D</u> <u></u><br><u> </u> <del> </del> <del></del> |
|  | Print Name: Paul A. Vogel                                                                                                                                                                               | License # _44075 | PROJ NO: 200217         | PERFORMANCE                                                                                                                                                   |
|  | NAINA                                                                                                                                                                                                   |                  | FILE: 200217vEXHIB      | DRIVEN DESIGN.                                                                                                                                                |
|  | Signature:                                                                                                                                                                                              | Date: 03/18/2020 | SHEET 1 of 1 SHEETS     | 21 W. Superior St., Ste. 500   Duluth, MN 55802   218.727.8446                                                                                                |