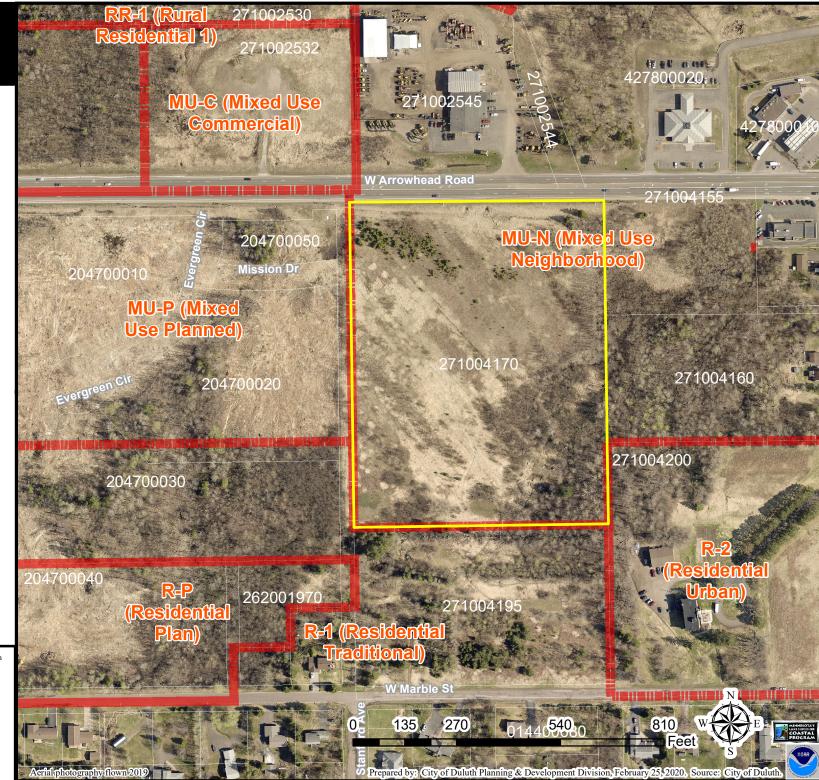

AICHO Housing Project Location Map

Legend Zoning Boundaries

The City of Duluth has tried to ensure that the information contained in this map or electronic document is accurate. The City of Duluth makes no warranty or guarantee concerning the accuracy or reliability. This drawing/data is neither a legally recorded map nor a survey and is not intended to be used as one. The drawing/data is a compilation of records, information and data located in various City, County and State offices and other sources affecting the area shown and is to be used for reference purposes only. The City of Duluth shall not be liable for errors contained within this data provided or for any damages in connection with the use of this information contained within.