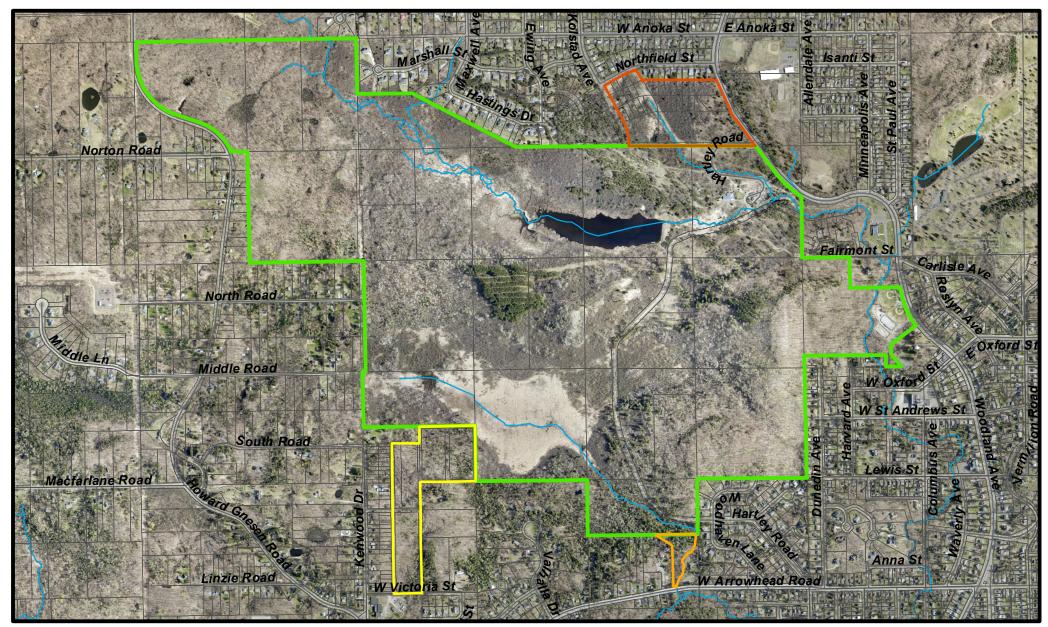

## EXHIBIT D

Exhibit A - Property to be dedicated as park Exhibit B - Property to be dedicated as park Exhibit C - Property to be dedicated as park Current Boundary of Hartley Park

0