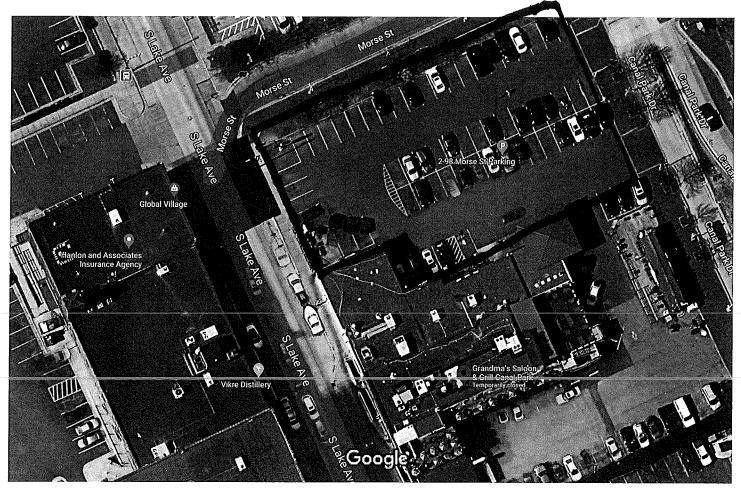

Address: 522 Lake Avenue South, Duluth, MN, 55802 - Expansion in attached MAP

### Google Maps Grandma's Saloon & Grill Canal Park

Map data @2020, Map data @2020

20 ft