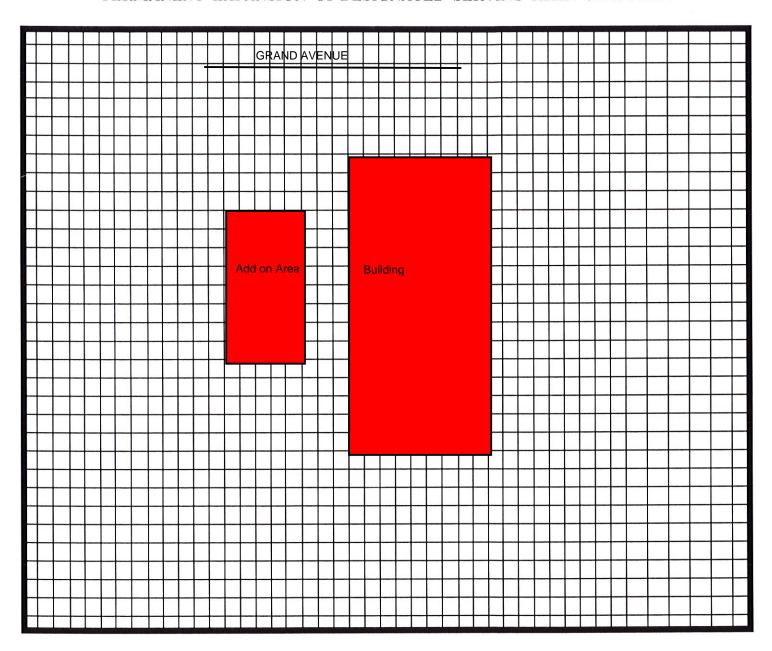

Signature of Applicant Date

| Date | . f |     | Hood  |      | 05. | 22.2 | 20 |
|------|-----|-----|-------|------|-----|------|----|
| Date | 01/ | 4pr | Hicat | 10m; | 00. |      |    |

Trade Name: Grandma's Saloon and Grill - Canal Park

Address: 522 Lake Avenue South, Duluth, MN, 55802 - Expansion in attached MAP

### PERMANENT EXPANSION OF DESIGNATED SERVING AREA SITE PLAN