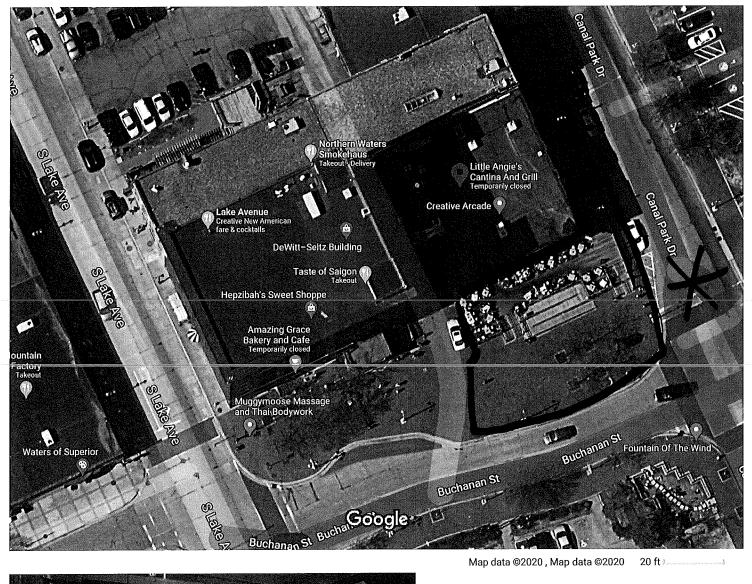

### **APPLICATION**

| LICENSE                                  | FEE      |
|------------------------------------------|----------|
| PERMANENT EXPANSION OF LICENSED PREMISES | \$119.00 |

| LICENSEE BUSINESS NAME & ADDRESS:<br>Little Angie's Cantina                | TRADE NAME: Little Angie's Cantina      |
|----------------------------------------------------------------------------|-----------------------------------------|
| 11 East Buchanan Street                                                    | BUSINESS PHONE NO. (218)727.6117        |
| Duluth, MN, 55802                                                          |                                         |
| <u> </u>                                                                   | EMAIL ADDRESS: mbaumgartner@grccorp.com |
| MANAGER'S NAME & ADDRESS  Matt Baumgartner, Director of Government Affairs |                                         |
| 425 Lake Avenue South                                                      |                                         |
| Duluth, MN, 55802                                                          |                                         |

### COMMENTS: INCLUDE AN EXPLANATION OF AREA TO BE EXPANDED ON ATTACHED FORM.

Due to COVID-19 and the public health restrictions, we hope to expand our outdoor dining to the brick area and side deck adjacent to Little Angie's. We have done this every year during Grandma's Marathon and Tall Ships. This will allow for proper social distancing. I (Matt Baumgartner) had a conversation with Ian B. Johnson regarding this expansion on Friday, May 22nd, 2020.

# + Briles + SIDE DELK

Little Angie's Cantina And Grill

3.7 ★ ★ ★ ★ (1,640) · \$\$

Tex-Mex restaurant