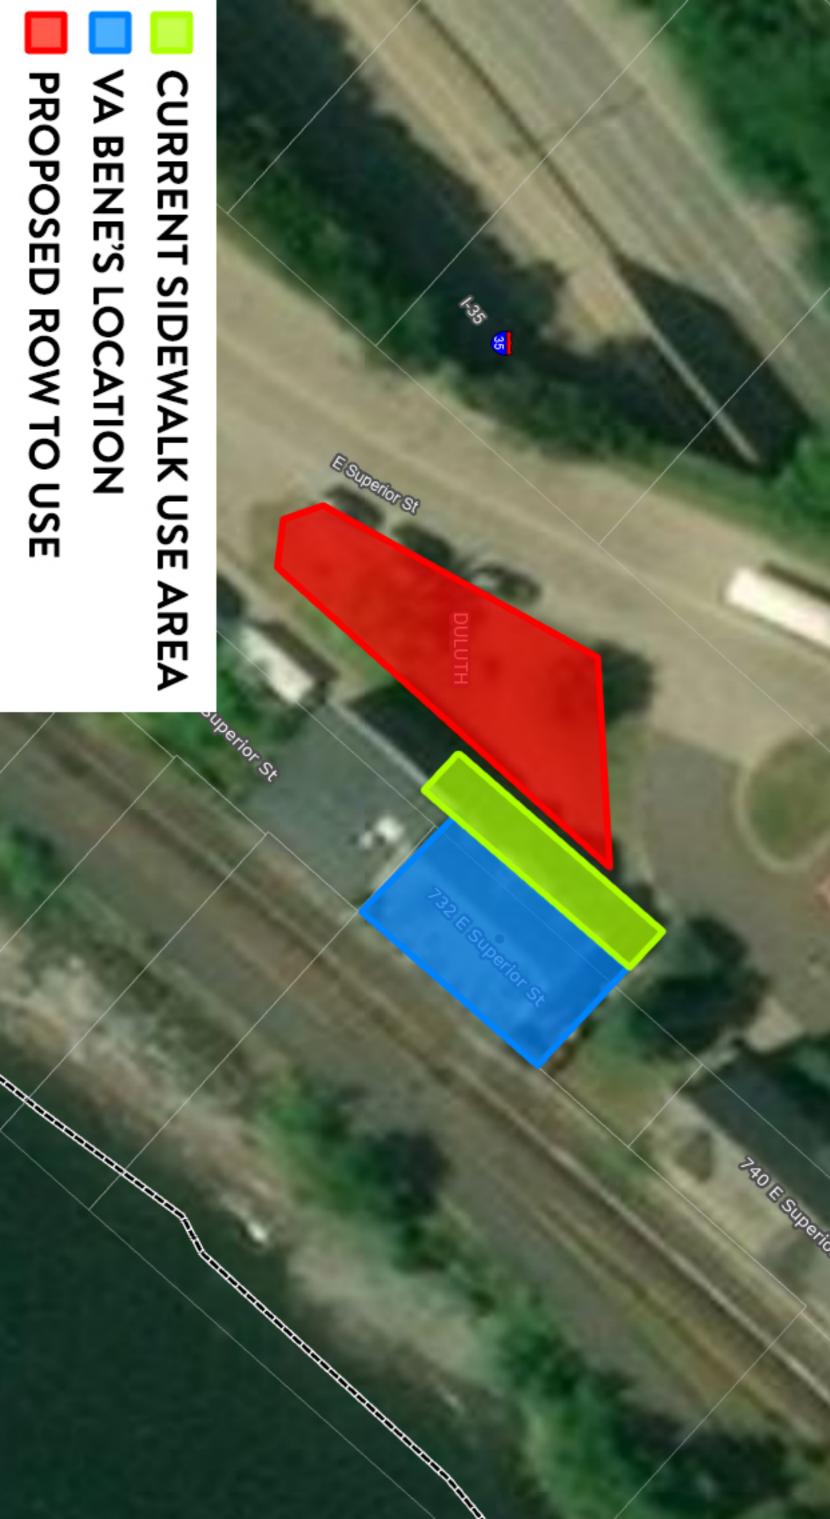

COMMENTS: INCLUDE AN EXPLANATION OF AREA TO BE EXPANDED ON ATTACHED FORM.

DURING COVID-19 PANDEMIC + STATE'S PHASED REOPENING,

VA BENE WOULD LIKE TO TEMPOLARILY EXPAND OUR

OUTDOOR DINING SPACE TO INCLUDE THE EMPTY LAWN

OUT FRONT OF DUR BUILDING ALONG SUPERIOR ST.

I HEREBY STATE THAT ALL INFORMATION HERE IS TRUE AND CORRECT AND THAT I SHALL COMPLY WITH ALL PROVISION 0F THE ORDINANCES OF THE CITY OF DULUTH AND LAWS OF THE STATE OF MINNESOTA AND THEIR AMENDMENTS.

Signature of Applicant

726/2020

Date of Application: 5/26/2020

License No. 759962

Trade Name: VA BENE

Address: 734 E. SUERIOR ST.

PERMANENT EXPANSION OF DESIGNATED SERVING AREA SITE PLAN

Room 318 411 West First Street Duluth, Minnesota 55802-1189