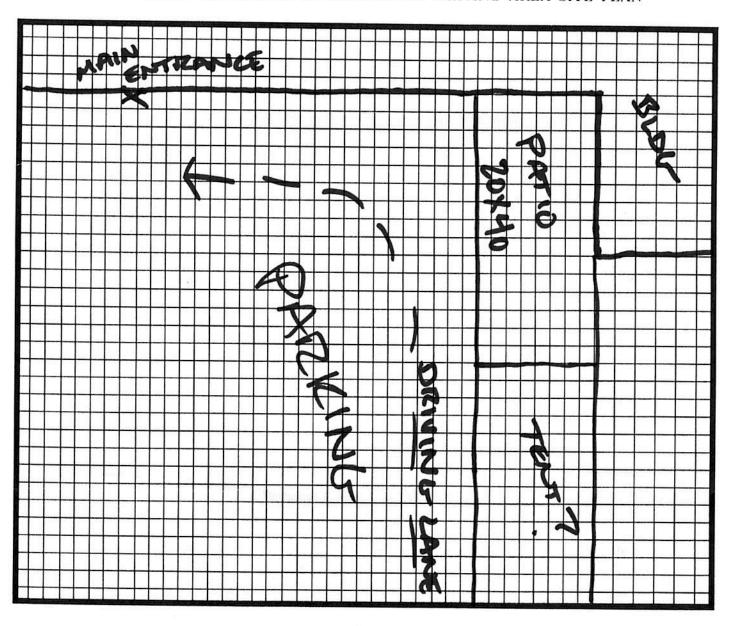

COMMENTS: INCLUDE AN EXPLANATION OF AREA TO BE EXPANDED ON ATTACHED FORM.

POX 40 PATIO IN SOUTHEAST CORNER OF PARKING LOT W/ ADJOINING ZOX40 TENT. DRIVING LANES ARE NOT OBSTRUCTED.

I HEREBY STATE THAT ALL INFORMATION HERE IS TRUE AND CORRECT AND THAT I SHALL COMPLY WITH ALL PROVISION OF THE ORDINANCES OF THE CITY OF DULUTH AND LAWS OF THE STATE OF MINNESOTA AND THEIR AMENDMENTS.

Signature of Applicant

Date

| Date of Application:                      | License No. |
|-------------------------------------------|-------------|
| Trade Name: Black Woods Grill & Bar       |             |
| Address: 2525 London Road Duluth MN 55812 |             |