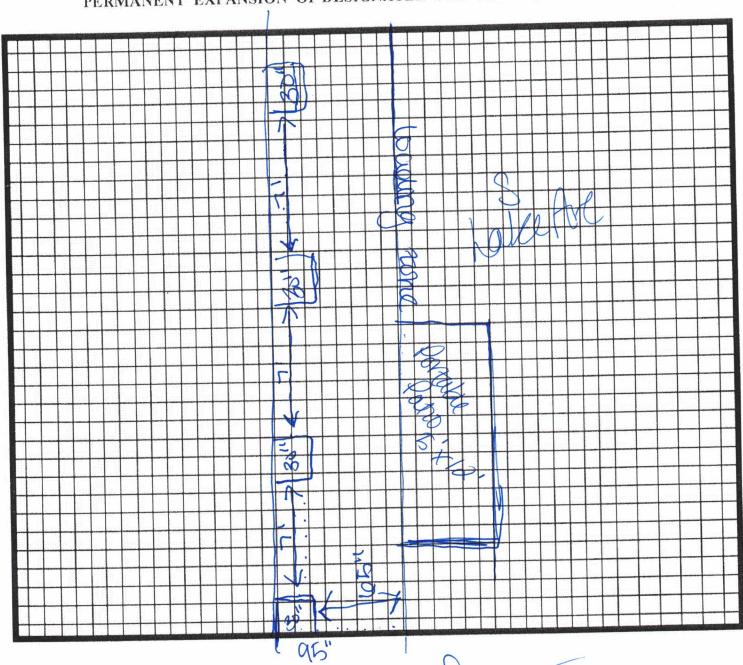

# **APPLICATION**

| LICENSE                                  | FEE      |
|------------------------------------------|----------|
| PERMANENT EXPANSION OF LICENSED PREMISES | \$119.00 |

| LICENSEE BUSINESS NAME & ADDRESS:  THE WICK INC.  dr. PICKWICK RESTAURT & PUB  50B E. SUPENUS ST  DUINTE MN 55902 | BUSINESS PHONE NO. 218 623 7425  EMAIL ADDRESS: TIM & PICKWICK du loth. com                         |
|-------------------------------------------------------------------------------------------------------------------|-----------------------------------------------------------------------------------------------------|
| MANAGER'S NAME & ADDRESS                                                                                          |                                                                                                     |
| Jin Wright                                                                                                        |                                                                                                     |
| 311 E Superus St 4803<br>Duluz Mu 35802                                                                           |                                                                                                     |
| Duluk Mu 55802                                                                                                    |                                                                                                     |
|                                                                                                                   |                                                                                                     |
| COMMENTS: INCLUDE AN EXPLANATION OF AR                                                                            |                                                                                                     |
| OUR LICENSE CLERENTY                                                                                              | ALLOWS US TO USE THE EAST                                                                           |
| PARKING LUT Acong With                                                                                            | The PICKWICK Blag. We Wish                                                                          |
| To Am OUR West Park                                                                                               | The Pickwick Bldg. We wish ing Lot To The License As facility Myst Remain Closed                    |
| Wer (while ove INDOLA                                                                                             | FACILIA MYST REMAIN (LOSED)                                                                         |
|                                                                                                                   | IS TRUE AND CORRECT AND THAT I SHALL COMPLY WITH<br>BY OF DULUTH AND LAWS OF THE STATE OF MINNESOTA |
|                                                                                                                   | 5-29-20                                                                                             |
| Signature                                                                                                         | of Applicant Date                                                                                   |

Date of Application: 5-29-20

License No. 759930

Trade Name: PICKWICH RESTAURANT + PLA Address: 508 & Superior St, Dulch