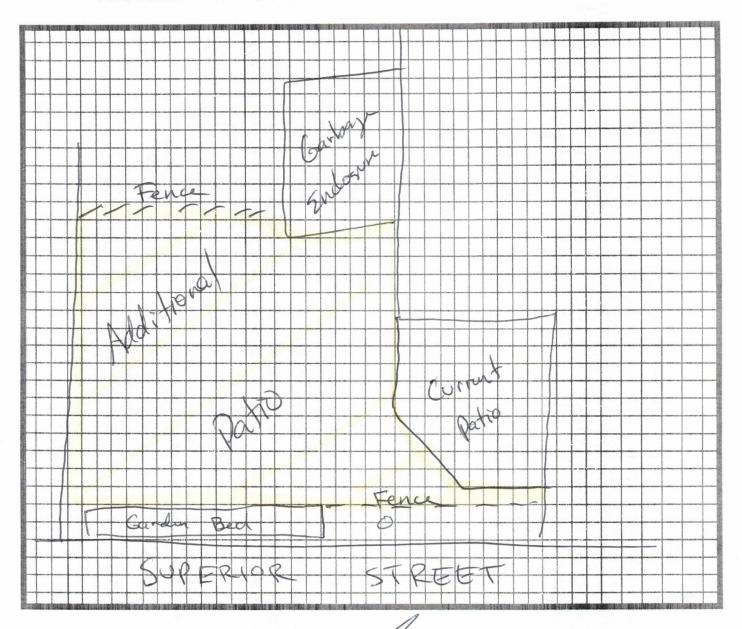

COMMENTS: INCLUDE AN EXPLANATION OF AREA TO BE EXPANDED ON ATTACHED FORM.

DURING COVID-19 PANDEMIC + STATE'S PHASED REOPENING,

VA BENE WOULD LIKE TO TEMPOLARILY EXPAND OUR

OUTDOOR DINING SPACE TO INCLUDE THE EMPTY LAWN

OUT FRONT OF DUR BUILDING ALONG SUPERIOR ST.

I HEREBY STATE THAT ALL INFORMATION HERE IS TRUE AND CORRECT AND THAT I SHALL COMPLY WITH ALL PROVISION 0F THE ORDINANCES OF THE CITY OF DULUTH AND LAWS OF THE STATE OF MINNESOTA AND THEIR AMENDMENTS.