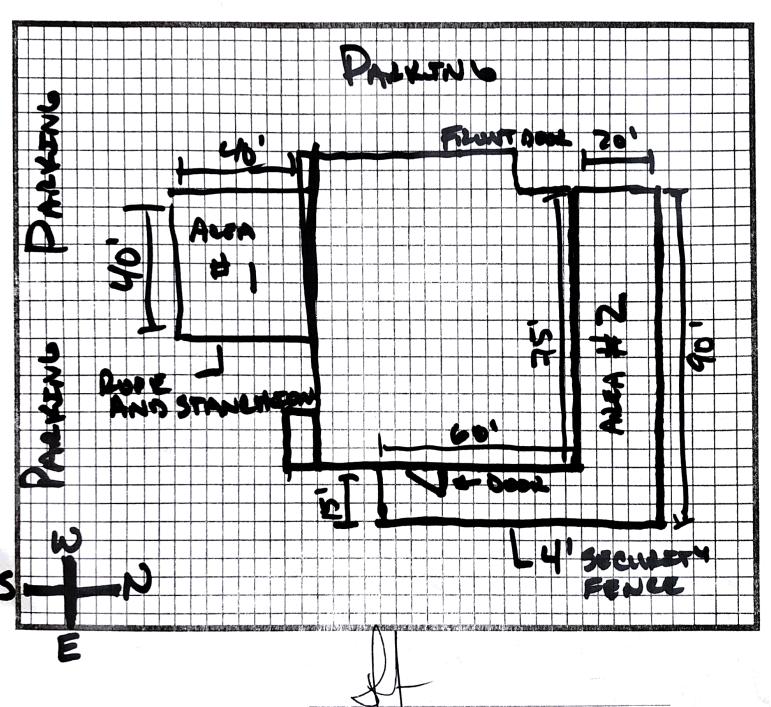

### PERMANENT EXPANSION OF DESIGNATED SERVING AREA SITE PLAN

We plan to use two areas for outdoor dining.

- 1. The parking lot on the south side of the building. This area has approximately 1600sq ft of usable space. We will provide full service dining, including liquor and beer service, to this area. Tables will be assigned to guests as they call ahead for outdoor dining. We will utilize a rope and stanchion system as a security and physical barrier, differentiating the area for seating from the rest of the parking lot, regulating access to the area and preventing the removal of alcoholic beverages from the designated seating area.
- 2. The landscaped area on the north and east side of the building. This area wraps in an "L" shape around the building from the east side to the north side of the building with approximately 2700 sq ft of usable space. We will utilize 4' orange construction fencing as a security and physical barrier, differentiating the seating area from the rest of the surrounding landscaping, regulating access to the area and preventing the removal of alcoholic beverages from the designated seating area. We will provide full service dining, including liquor and beer service, to this area. Tables will be assigned to guests as they call ahead for outdoor dining.

Both outdoor dining areas will be only be utilized as weather and city and state ordinances permit.

An expansion of our liquor service area allows us to continue to serve our community during this time and increases our service capacity as businesses are allowed to reopen their interior dining space.

We respectfully submit our application to the City of Duluth for this expansion of our service area for our liquor permit.

18

218-730-5500 218-730-5923 Fax

Room 318 411 West First Street Duluth, Minnesota 55802-1189