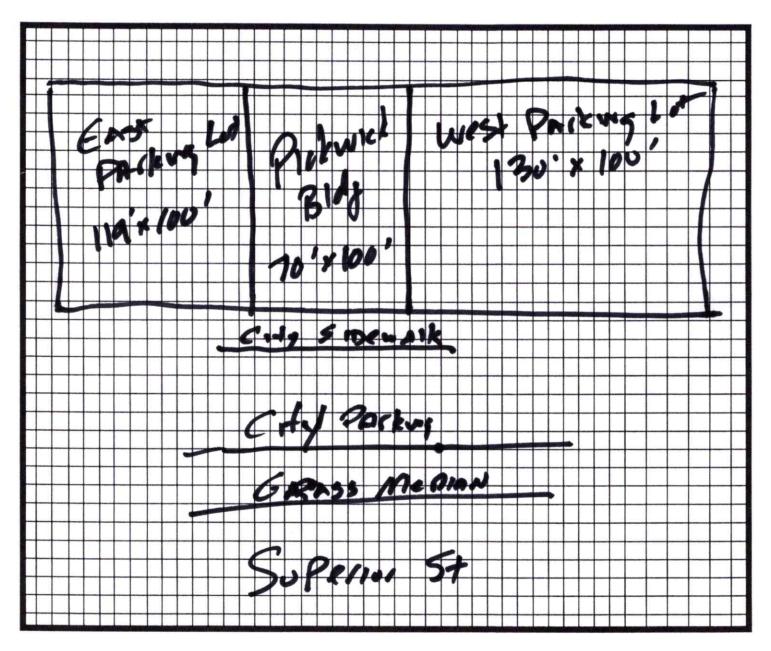

# **APPLICATION**

| LICENSE                                  | FEE      |
|------------------------------------------|----------|
| PERMANENT EXPANSION OF LICENSED PREMISES | \$119.00 |

| LICENSEE BUSINESS NAME & ADDRESS:  THE WICK INC.  dr. PICKWICK RESTAURT & PUB  50B E. SUPENUS ST  DUINTE MN 55902 | BUSINESS PHONE NO. 218 623 7425  EMAIL ADDRESS: TIM & PICKWICK du loth. com                         |
|-------------------------------------------------------------------------------------------------------------------|-----------------------------------------------------------------------------------------------------|
| MANAGER'S NAME & ADDRESS                                                                                          |                                                                                                     |
| Jin Wright                                                                                                        |                                                                                                     |
| 311 E Superus St 4803<br>Duluz Mu 35802                                                                           |                                                                                                     |
| Duluk Mu 55802                                                                                                    |                                                                                                     |
|                                                                                                                   |                                                                                                     |
| COMMENTS: INCLUDE AN EXPLANATION OF AR                                                                            |                                                                                                     |
| OUR LICENSE CLERENTY                                                                                              | ALLOWS US TO USE THE EAST                                                                           |
| PARKING LUT Acong With                                                                                            | The PICKWICK Blag. We Wish                                                                          |
| To Am OUR West Park                                                                                               | The Pickwick Bldg. We wish ing Lot To The License As facility Myst Remain Closed                    |
| Wer (while ove INDOLA                                                                                             | FACILIA MYST REMAIN (LOSED)                                                                         |
|                                                                                                                   | IS TRUE AND CORRECT AND THAT I SHALL COMPLY WITH<br>BY OF DULUTH AND LAWS OF THE STATE OF MINNESOTA |
|                                                                                                                   | 5-29-20                                                                                             |
| Signature                                                                                                         | of Applicant Date                                                                                   |

Date of Application: 5-29-20

License No. 759930

Trade Name: PICKWICH RESTAURANT + PLA Address: 508 & Superior St, Dulch