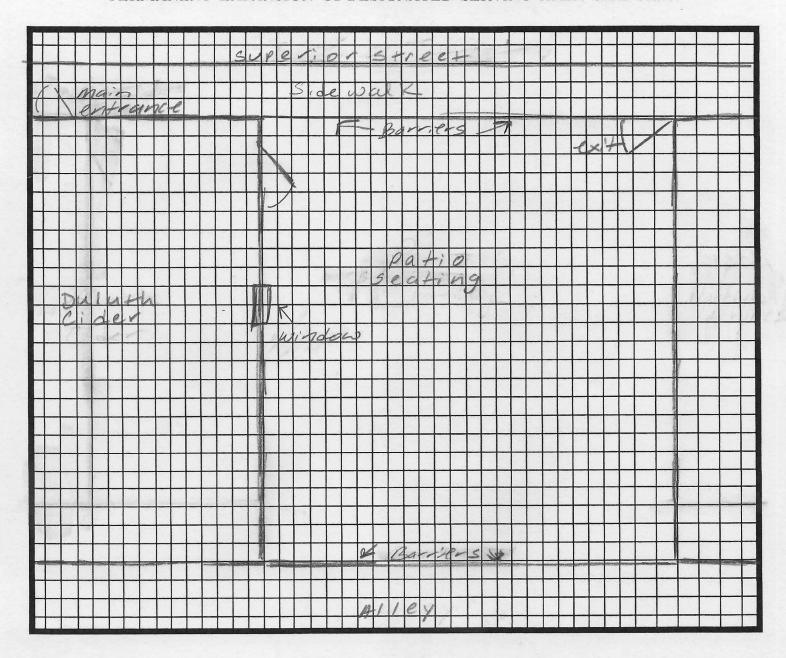

### **APPLICATION**

| LICENSE                                  | FEE      |
|------------------------------------------|----------|
| PERMANENT EXPANSION OF LICENSED PREMISES | \$119.00 |

| LICENSEE BUSINESS NAME & ADDRESS: Duluth Cider | TRADE NAME: Duluth Cider LLC        |
|------------------------------------------------|-------------------------------------|
| 2307 W Superior Street Duluth, MN 55806        | BUSINESS PHONE NO. 218-464-1111     |
|                                                | EMAIL ADDRESS: info@duluthcider.com |
| MANAGER'S NAME & ADDRESS                       |                                     |
| Valerie Scott                                  |                                     |
| 2422 W 1st. Street                             |                                     |
| Duluth, MN 55806                               |                                     |
| (612)201-5164                                  |                                     |

COMMENTS: INCLUDE AN EXPLANATION OF AREA TO BE EXPANDED ON ATTACHED FORM.

Duluth Cider's parking lot will be converted into outdoor patio space.

I HEREBY STATE THAT ALL INFORMATION HERE IS TRUE AND CORRECT AND THAT I SHALL COMPLY WITH ALL PROVISION OF THE ORDINANCES OF THE CITY OF DULUTH AND LAWS OF THE STATE OF MINNESOTA AND THEIR AMENDMENTS.

Signature of Applicant

Date

| Date of Application:     | License No. |  |  |
|--------------------------|-------------|--|--|
|                          |             |  |  |
| Trade Name: Duluth Cider |             |  |  |

Address: 2307 W Superior Street, Duluth, MN 55806

### PERMANENT EXPANSION OF DESIGNATED SERVING AREA SITE PLAN

Room 318 411 West First Street Duluth, Minnesota 55802-1189