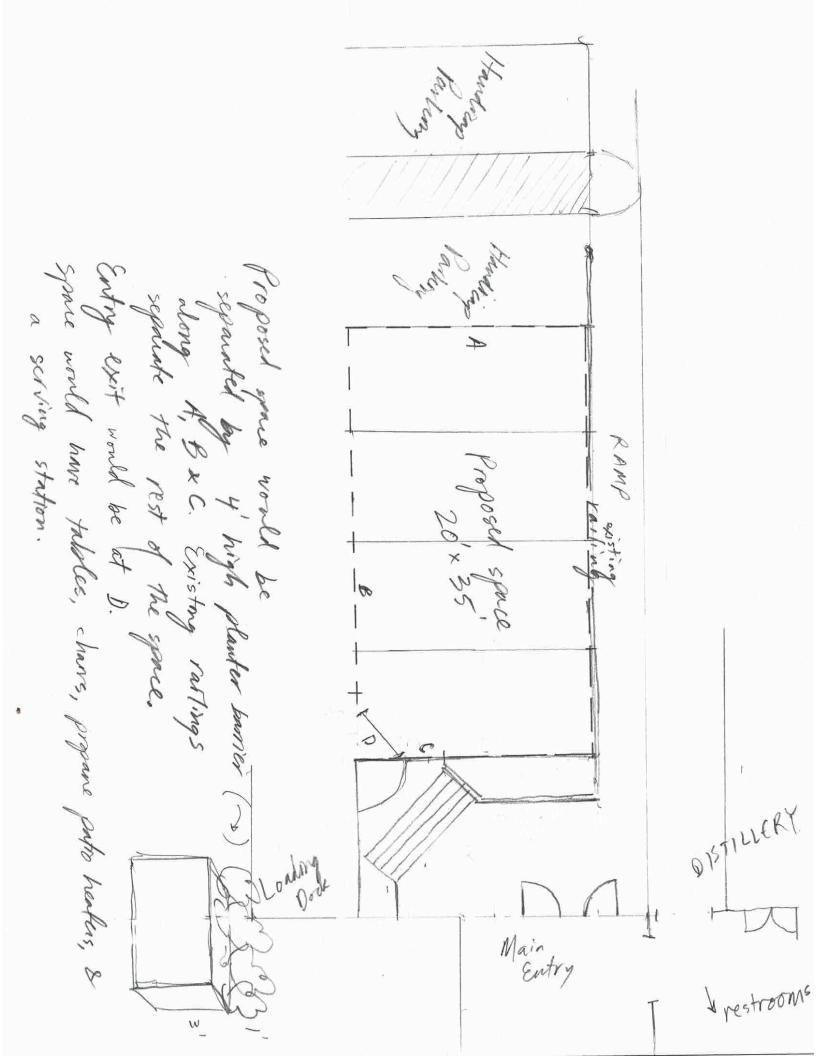

### COMMENTS: INCLUDE AN EXPLANATION OF AREA TO BE EXPANDED ON ATTACHED FORM.

We propose to expand our alcohol service area to a section of the parking lot behind the distillery. This area is right out our back door, in a private parking lot owned by our landlord, Star Properties. The area in question will be fenced off, and a staff member will always be in attendance during open hours. Guests will order from bartenders, who will deliver the drinks to their tables. We will be following all the governor's rules including reservation only, group size, mask and sanitation rules, etc.