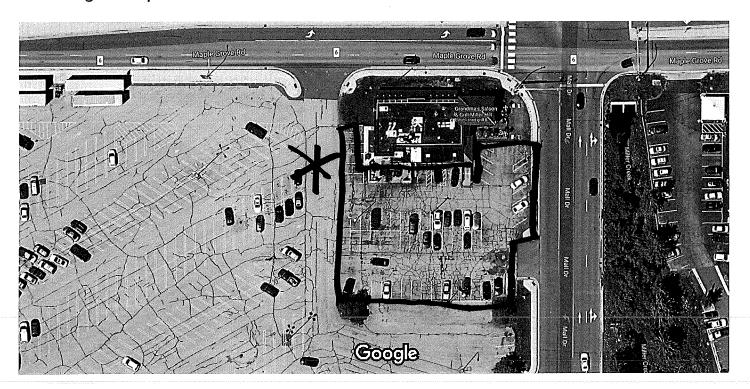

### COMMENTS: INCLUDE AN EXPLANATION OF AREA TO BE EXPANDED ON ATTACHED FORM.

Due to COVID-19 and the public health restrictions, we hope to expand our outdoor dining to the parking lot. This will allow for proper social distancing. I (Matt Baumgartner) had a conversation with lan B. Johnson regarding this expansion on Friday, May 22nd, 2020.

Address: 522 Lake Avenue South, Duluth, MN, 55802 - Expansion in attached MAP