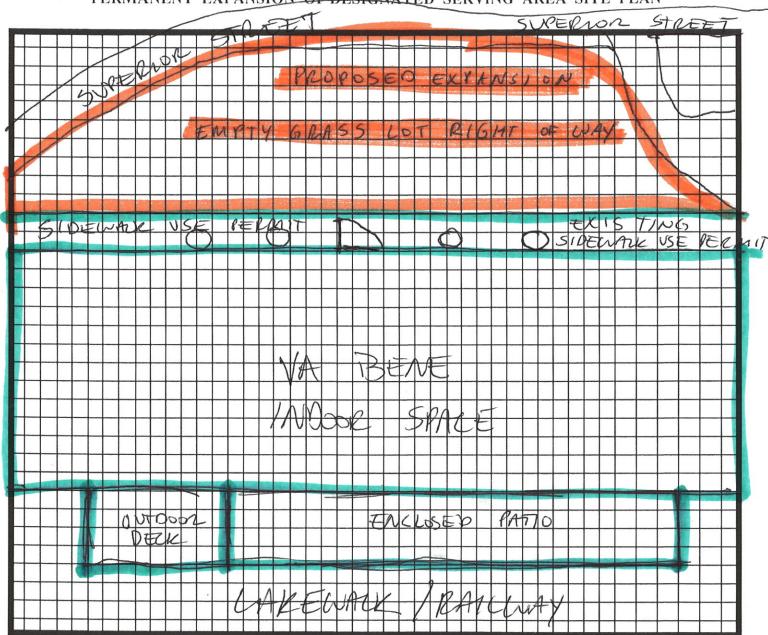

COMMENTS: INCLUDE AN EXPLANATION OF AREA TO BE EXPANDED ON ATTACHED FORM.

DURING COVID-19 PANDEMIC + STATE'S PHASED REOPENING,

VA BENE WOULD LIKE TO TEMPOLARILY EXPAND OUR

OUTDOOR DINING SPACE TO INCLUDE THE EMPTY LAWN

OUT FRONT OF DUR BUILDING ALONG SUPERIOR ST.

I HEREBY STATE THAT ALL INFORMATION HERE IS TRUE AND CORRECT AND THAT I SHALL COMPLY WITH ALL PROVISION 0F THE ORDINANCES OF THE CITY OF DULUTH AND LAWS OF THE STATE OF MINNESOTA AND THEIR AMENDMENTS.