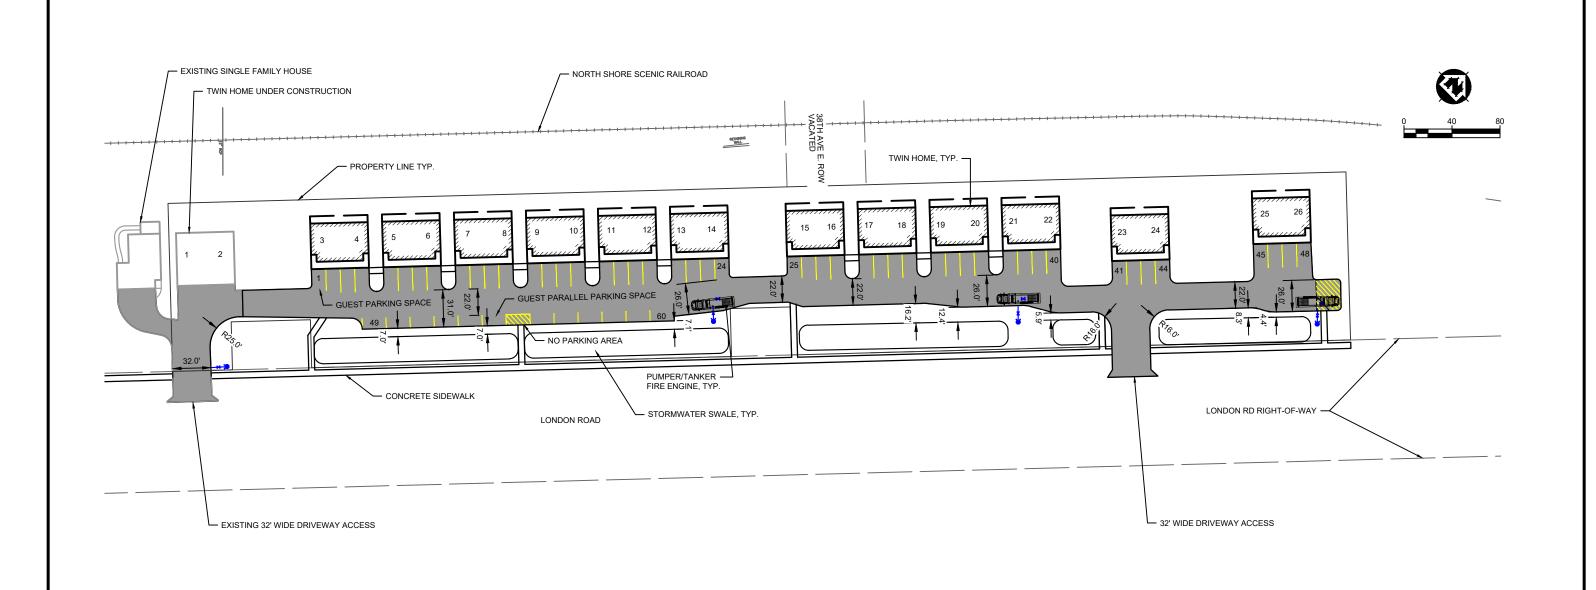

PRIMARY PARKING PROVIDED (TWO PER UNIT IN GARAGES): 52 SPACES

GUEST PARKING IN FRONT OF UNITS: 48 SPACES GUEST PARALLEL PARKING: 12 SPACES TOTAL GUEST PARKING: 60 SPACES

TOTAL PARKING PROVIDED: 112

DIMENSIONS OF PARKING SPACES IN FRONT OF GARAGES: 12' X 20'

DIMENSIONS OF PARALLEL PARKING SPACES: 9' X 20'

|                                                                                                                                                        |                 |     |      |          |    | _   |
|--------------------------------------------------------------------------------------------------------------------------------------------------------|-----------------|-----|------|----------|----|-----|
|                                                                                                                                                        |                 | NO. | DATE | REVISION | BY | LHE |
| PROJECT DATE: 02/17/20                                                                                                                                 | DRAWN BY: ED    |     |      |          |    | SP  |
|                                                                                                                                                        | DESIGNED BY: ED |     |      |          | -  | UND |
|                                                                                                                                                        | CHECKED BY: JJJ |     |      |          |    | A D |
| PLOT DATE: 4/29/2020 11:37 AM, \msa-ps.com\fs\Projects\5300s\5330s\5331\05331006\CADD\Exhibits\05331006 Parking and Fire Access Exhibit 04-29-2020.dwg |                 |     |      |          |    | UN  |

PARKING AND FIRE ACCESS EXHIBIT PROJECT NO. 05331006