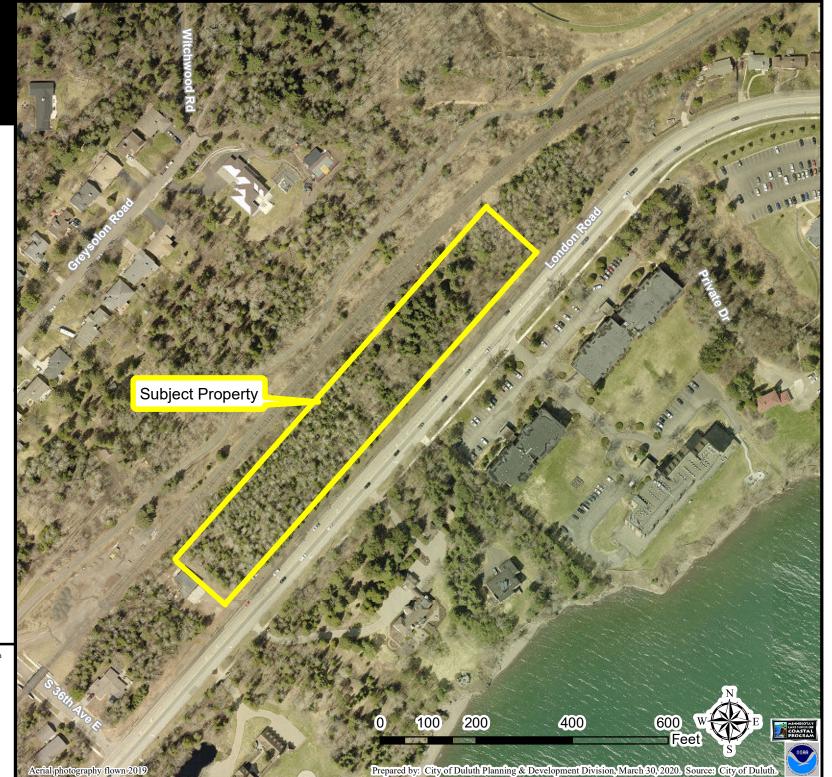

London East 3700-3800 Block of Upper Side of London Rd. London East, LLC

Area Map

Legend

The City of Duluth has tried to ensure that the information contained in this map or electronic document is accurate. The City of Duluth makes no warranty or guarantee concerning the accuracy or reliability. This drawing/data is neither a legally recorded map nor a survey and is not intended to be used as one. The drawing/data is a compilation of records, information and data located in various City, County and State offices and other sources affecting the area shown and is to be used for reference purposes only. The City of Duluth shall not be liable for errors contained within this data provided or for any damages in connection with the use of this information contained within.