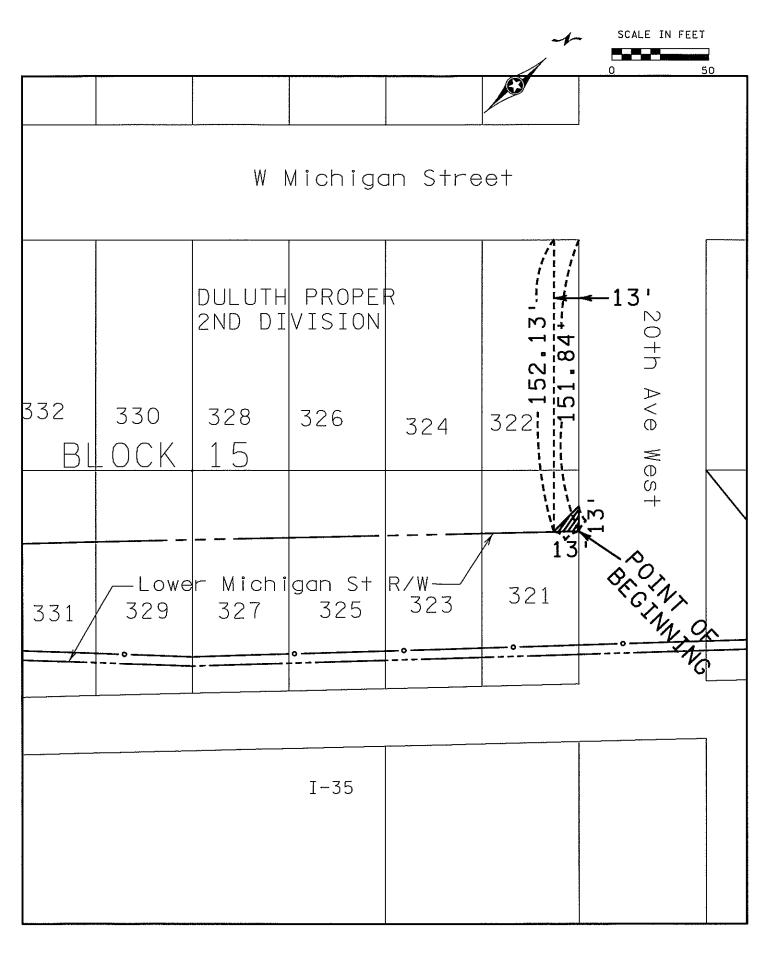

## **EXHIBIT A**

All of that part of Lot 321, Block 15, Duluth Proper 2nd Division described as follows:

Commencing at the Northerly Corner of Lot 322, Block 15, of Duluth Proper 2nd Division; thence Southeasterly along the Northeasterly Line of said Lots 322 and 321, 151.84' to the point of beginning; thence Southwesterly to a point 13' from the Northeasterly Line of said Lot 321, and 152.13' from the Northwestly Line of said Lot 322; thence Northerly to a point on the Northeasterly line of said Lot 321 distant 13' Northwestly from the point of beginning; thence Southeasterly 13' along the Northeasterly Line of said Lot 321, to the point of beginning.

Conaining 84.5 Sq. Ft.

## **EXHIBIT B**