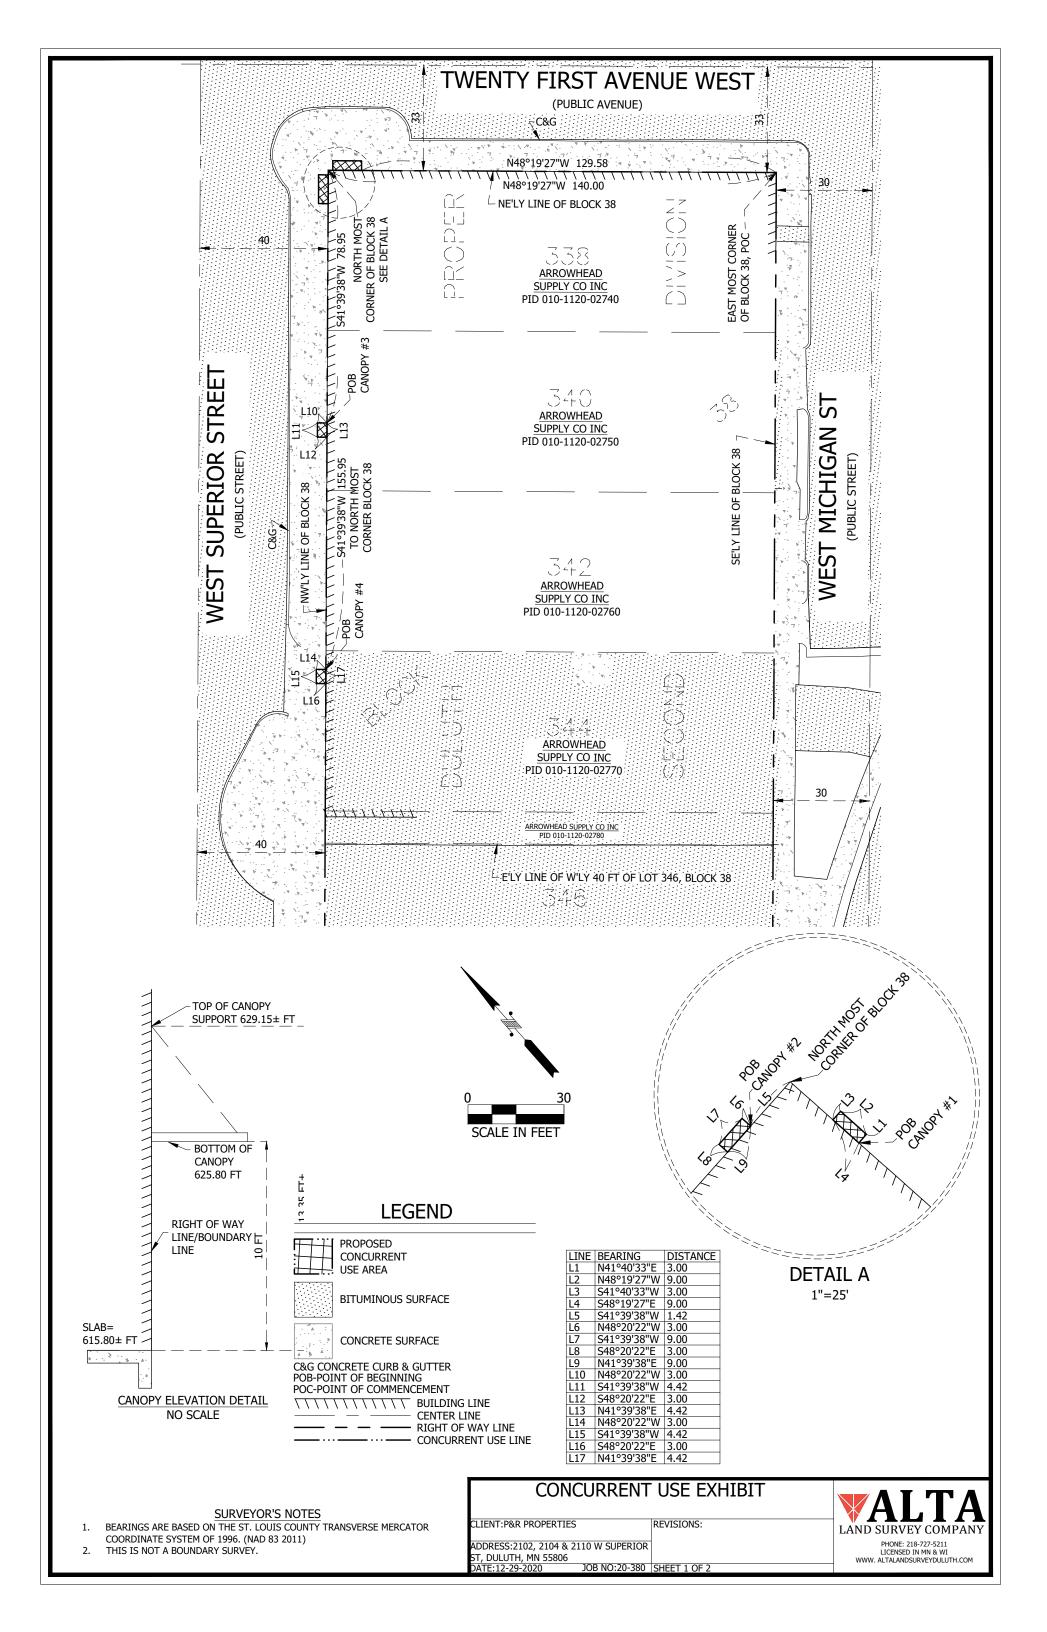

## LEGAL DESCRIPTION FOR CONCURRENT USE PARCEL CANOPY #1

A parcel of land lying within the platted right of way of Twenty First Avenue West, DULUTH PROPER SECOND DIVISION, according to the recorded plat thereof, St. Louis County, Minnesota, described as follows:

Commencing at the East most corner of Block 38; thence on assumed bearing of North 48 degrees 19 minutes 27 seconds West, along the Northeasterly line of said Block 38 for a distance of 129.58 feet to the point of beginning of the parcel herein described; thence North 41 degrees 40 minutes 33 seconds East 3.00 feet to a line parallel with and distant 3.00 feet Northeasterly of the Northeasterly line of said Block 38; thence North 48 degrees 19 minutes 27 seconds West, along said parallel line 9.00 feet; thence South 41 degrees 40 minutes 33 seconds West 3.00 feet to the Northeasterly line of said Block 38; thence South 48 degrees 19 minutes 27 seconds West, along said parallel line 9.00 feet; thence South 41 degrees 40 minutes 33 seconds West 3.00 feet to the Northeasterly line of said Block 38; thence South 48 degrees 19 minutes 27 seconds East, along said Northeasterly line 9.00 feet to the point of beginning. The concurrent use parcel lies between the bottom of the canopy elevation at 625.80 feet, more or less, and the top of the support for the canopy elevation at 629.15 feet, more or less.

Said parcel contains 27.00 square feet.

### LEGAL DESCRIPTION FOR CONCURRENT USE PARCEL CANOPY #2

A parcel of land lying within the platted right of way of West Superior Street, DULUTH PROPER SECOND DIVISION, according to the recorded plat thereof, St. Louis County, Minnesota, described as follows:

Commencing at the East most corner of Block 38; thence on assumed bearing of North 48 degrees 19 minutes 27 seconds West, along the Northeasterly line of said Block 38 for a distance of 140.00 feet to the North most corner of said Block 38; thence South 41 degrees 39 minutes 38 seconds West, along the Northwesterly line of said Block 38 for a distance of 1.42 feet to the point of beginning of the parcel herein described; thence North 48 degrees 20 minutes 22 seconds West 3.00 feet to a line parallel with and distant 3.00 feet Northwesterly of the Northwesterly line of said Block 38; thence South 41 degrees 39 minutes 38 seconds West, along said parallel line 9.00 feet; thence South 48 degrees 20 minutes 22 seconds East 3.00 feet to the Northwesterly line of said Block 38; thence North 41 degrees 39 minutes 38 seconds East 9.00 feet to the point of beginning. The concurrent use parcel lies between the bottom of the canopy elevation at 625.80 feet, more or less, and the top of the support for the canopy elevation at 629.15 feet, more or less.

# LEGAL DESCRIPTION FOR CONCURRENT USE PARCEL CANOPY #3

A parcel of land lying within the platted right of way of West Superior Street, DULUTH PROPER SECOND DIVISION, according to the recorded plat thereof, St. Louis County, Minnesota, described as follows:

Commencing at the East most corner of Block 38; thence on assumed bearing of North 48 degrees 19 minutes 27 seconds West, along the Northeasterly line of said Block 38 for a distance of 140.00 feet to the North most corner of said Block 38; thence South 41 degrees 39 minutes 38 seconds West, along the Northwesterly line of said Block 38 for a distance of 78.95 feet to the point of beginning of the parcel herein described; thence North 48 degrees 20 minutes 22 seconds West 3.00 feet to a line parallel with and distant 3.00 feet Northwesterly of the Northwesterly line of said Block 38; thence South 41 degrees 39 minutes 38 seconds West, along said parallel line 4.42 feet; thence South 48 degrees 20 minutes 22 seconds East 3.00 feet to the Northwesterly line of said Block 38; thence North 41 degrees 39 minutes 38 seconds East 4.42 feet to the point of beginning. The concurrent use parcel lies between the bottom of the canopy elevation at 625.80 feet, more or less, and the top of the support for the canopy elevation at 629.15 feet, more or less.

Said parcel contains 13.26 square feet.

## LEGAL DESCRIPTION FOR CONCURRENT USE PARCEL CANOPY #4

A parcel of land lying within the platted right of way of West Superior Street, DULUTH PROPER SECOND DIVISION, according to the recorded plat thereof, St. Louis County, Minnesota, described as follows:

Commencing at the East most corner of Block 38; thence on assumed bearing of North 48 degrees 19 minutes 27 seconds West, along the Northeasterly line of said Block 38 for a distance of 140.00 feet to the North most corner of said Block 38; thence South 41 degrees 39 minutes 38 seconds West, along the Northwesterly line of said Block 38 for a distance of 155.95 feet to the point of beginning of the parcel herein described; thence North 48 degrees 20 minutes 22 seconds West 3.00 feet to a line parallel with and distant 3.00 feet Northwesterly of the Northwesterly line of said Block 38; thence South 41 degrees 39 minutes 38 seconds West, along said parallel line 4.42 feet; thence South 48 degrees 20 minutes 22 seconds East 3.00 feet to the Northwesterly line of said Block 38; thence North 41 degrees 39 minutes 38 seconds West, along said parallel line 4.42 feet; thence South 48 degrees 20 minutes 22 seconds East 3.00 feet to the Northwesterly line of said Block 38; thence North 41 degrees 39 minutes 38 seconds West, along said parallel line 4.42 feet; thence South 48 degrees 20 minutes 22 seconds East 3.00 feet to the Northwesterly line of said Block 38; thence North 41 degrees 39 minutes 38 seconds East 4.42 feet to the point of beginning. The concurrent use parcel lies between the bottom of the canopy elevation at 625.80 feet, more or less, and the top of the support for the canopy elevation at 629.15 feet, more or less.